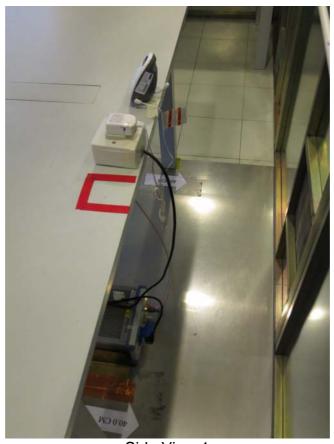

## **The Worst Case Configuration Photographs**

**AC Conducted Emission** 

Side View 2

Test Report Number: 15080704HKG-001

FCC ID: EW780-0210-00 IC: 1135B-80021000