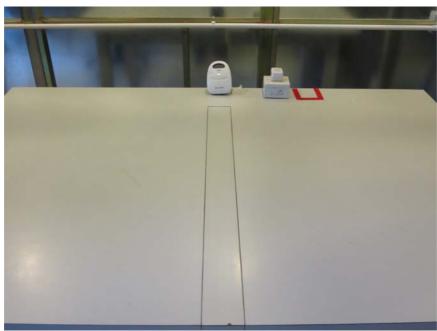

## The Worst Case Configuration Photographs

AC Conducted Emission - Baby Unit: Play Iullaby and mic is ON

Front View

Side View 1

Test Report Number: 15080704HKG-001

FCC ID: EW780-0210-00 IC: 1135B-80021000