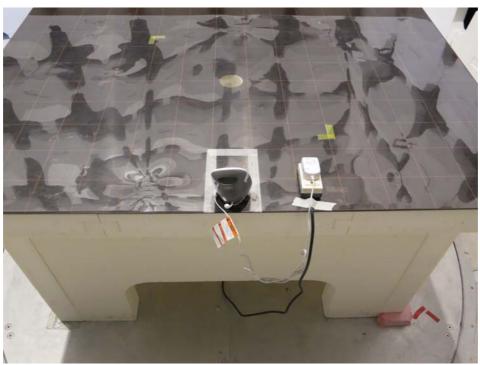

# The Worst Case Configuration Photographs

Radiated Emission – Baby Unit Transmission

Front View

Rear View

Test Report Number: 15080704HKG-001

FCC ID: EW780-0210-00 IC: 1135B-80021000