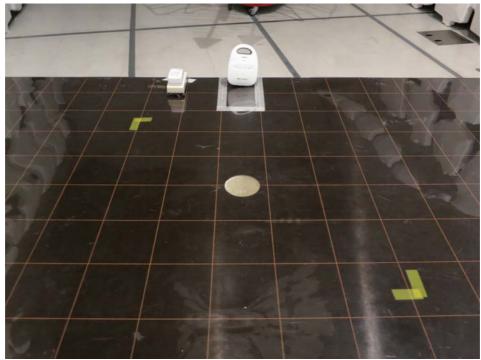

# The Worst Case Configuration Photographs

Radiated Emission – Baby Unit Transmission

Front View

Rear View

Test Report Number: 15080704HKG-001

FCC ID: EW780-0210-00 IC: 1135B-80021000