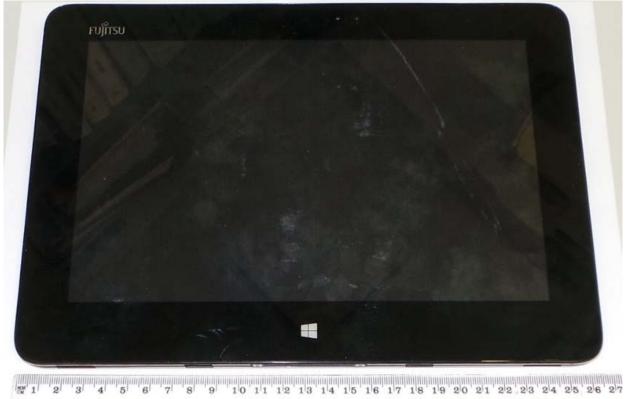

## APPENDIX A1 TEST SAMPLE PHOTOGRAPHS

Accredited for compliance with ISO/IEC 17025. The results of the test, calibrations and/or measurement included in this document are traceable to Australian/national standards. NATA is a signatory to the ILAC Mutual Recognition Arrangement for the mutual recognition of the equivalence of testing, calibration and inspection reports.