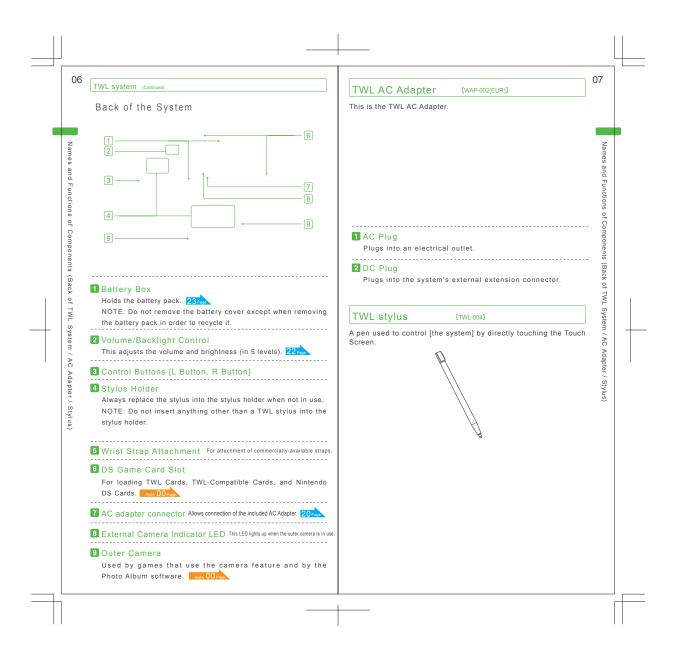

# Usage Precautions (Be sure to read these)

The TWL system, AC adapter, and battery pack are precision equipment. Pay particular attention to the following regarding their use.

# <u>A</u> danger

10

He

anc

I Safety

Infoi

mation

(Usage

Ρ

Dai

ngers / Wa

sbu

### Use only official AC adapter and battery packs

Do not use any devices with the TWL system (TWL-001 (EUR)) other than the AC adapter (WAP-002 (EUR)) or the battery pack (TWL-003). Doing so could cause fires, leakage of the battery pack, heat generation, explosion, electrical shocks, or malfunction.

### Do not throw [the product] into a fire or heat it up

Be careful of the following with regard to use and storage locations. [Failing to adhere to these precautions] could cause the system's built-in battery pack to exp