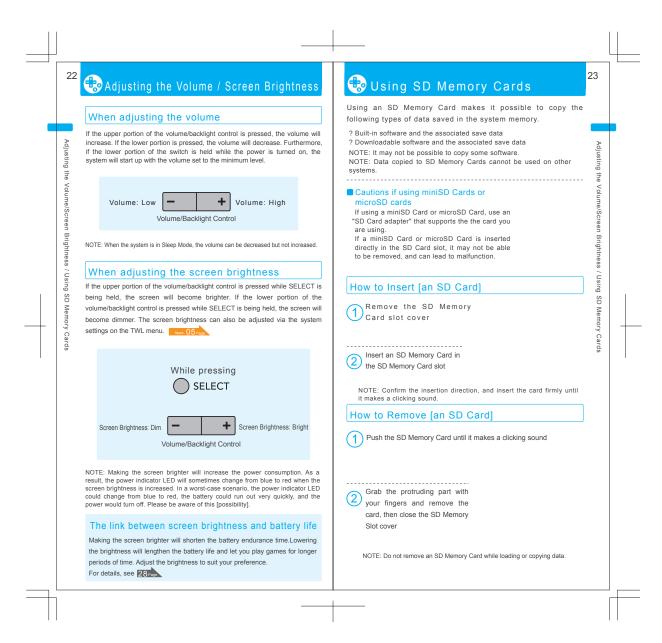

# Usage Precautions (Be sure to read these)

The TWL system, AC adapter, and battery pack are precision equipment. Pay particular attention to the following regarding their use.