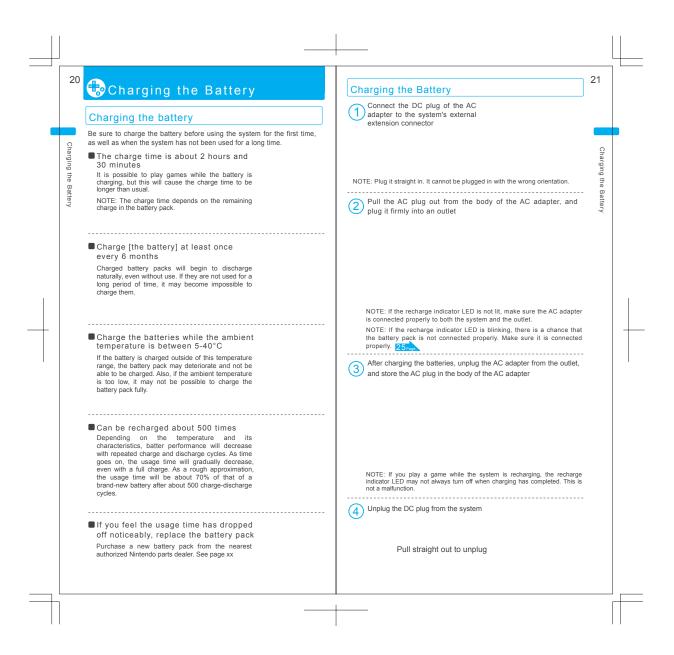

# Usage Precautions (Be sure to read these)

The TWL system, AC adapter, and battery pack are precision equipment. Pay particular attention to the following regarding their use.