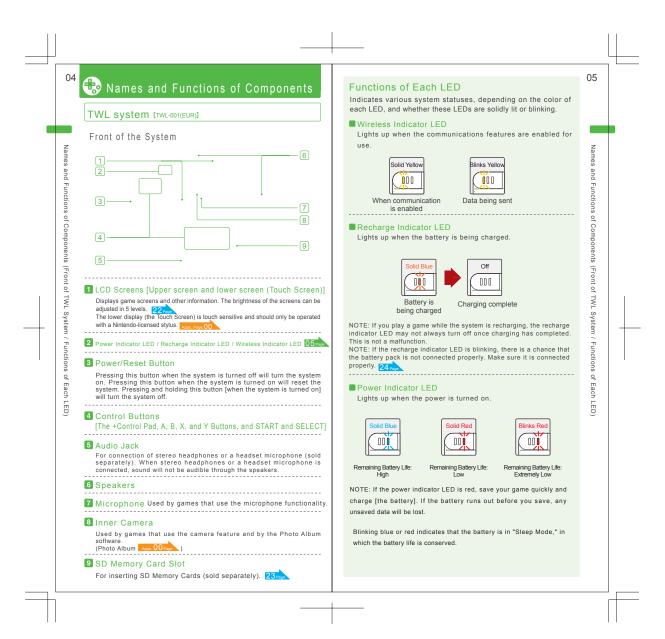

# Usage Precautions (Be sure to read these)

The TWL system, AC adapter, and battery pack are precision equipment. Pay particular attention to the following regarding their use.

# <u>A</u> danger

10

He

anc

I Safety

Infoi

mation

(Usage

Ρ

Dai

ngers / Wa

sbu

### Use only official AC adapter and battery packs

Do not use any devices with the TWL system (TWL-001 (EUR)) other than the AC adapter (WAP-002 (EUR)) or the battery pack (TWL-003). Doing so could cause fires, leakage of the battery pack, heat generation, explosion, electrical shocks, or malfunction.

### Do not throw [the product] into a fire or heat it up

Be careful of the following with regard to use and storage locations. [Failing to adhere to these precautions] could cause the system's built-in battery pack to e