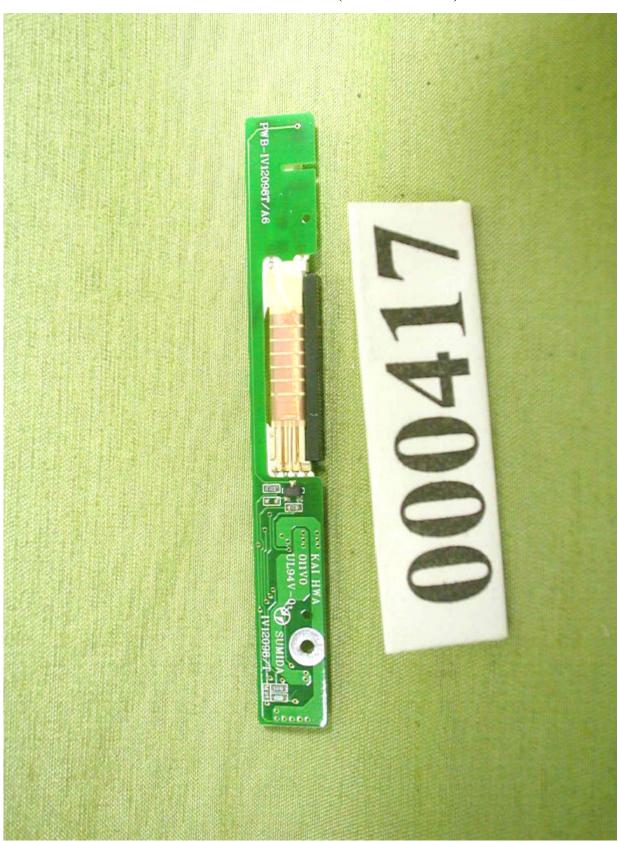

### Back view of Inverter Board (12.1" LCD Panel)





## Front view of Inverter Board (13.3" & 14.1" LCD Panel)





## Back view of Inverter Board (13.3" & 14.1" LCD Panel)



Accredited Lab. of NEMKO, A2LA Listed Lab. of FCC, VCC, MOC

A2LA Certificate #: 824.01 (for Emission) NEMKO Authorization #: ELA 124 (for EMC)

# Front view of Touch Pad Board





Accredited Lab. of NEMKO, A2LA Listed Lab. of FCC, VCC, MOC



### **Back view of Touch Pad Board**



Accredited Lab. of NEMKO, A2LA Listed Lab. of FCC, VCC, MOC

A2LA Certificate #: 824.01 (for Emission) NEMKO Authorization #: ELA 124 (for EMC)

## Front view of Video Board





# video Board 0 3 6

### **Back view of Video Board**



Accredited Lab. of NEMKO, A2LA Listed Lab. of FCC, VCC, MOC

A2LA Certificate #: 824.01 (for Emission) NEMKO Authorization #: ELA 124 (for EMC)

# Front