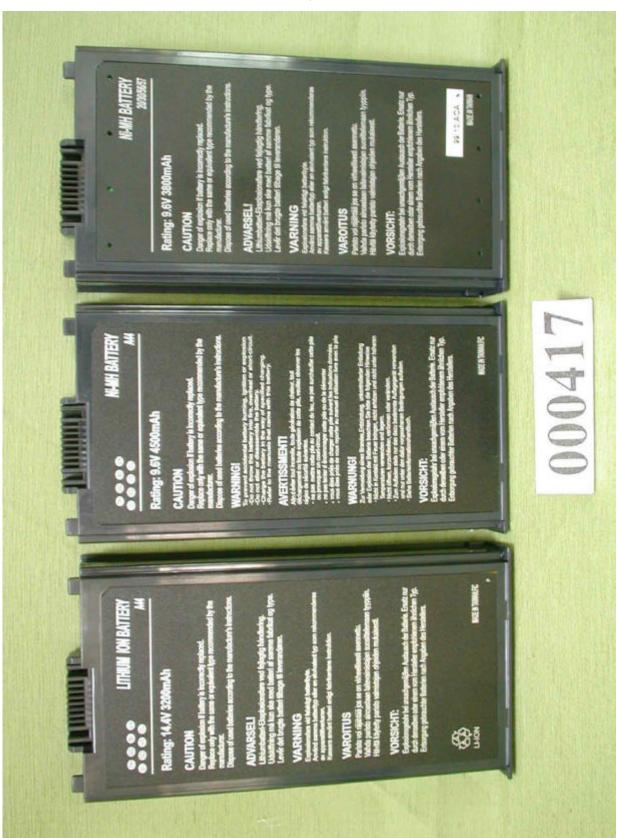

## Front view of Video Board





# video Board 0 3 6

### **Back view of Video Board**



Accredited Lab. of NEMKO, A2LA Listed Lab. of FCC, VCC, MOC

A2LA Certificate #: 824.01 (for Emission) NEMKO Authorization #: ELA 124 (for EMC)

# Front view of I/O Board





Accredited Lab. of NEMKO, A2LA Listed Lab. of FCC, VCC, MOC

A2LA Certificate #: 824.01 (for Emission) NEMKO Authorization #: ELA 124 (for EMC) Page 128

Rev. 00



### Back view of I/O Board



A2LA Certificate #: 824.01 (for Emission) NEMKO Authorization #: ELA 124 (for EMC)

Page 129







A2LA Certificate #: 824.01 (for Emission) NEMKO Authorization #: ELA 124 (for EMC)

Page 130



### **Back view of DC to DC Board**



A2LA Certificate #: 824.01 (for Emission) NEMKO Authorization #: ELA 124 (for EMC)



### **Battery**