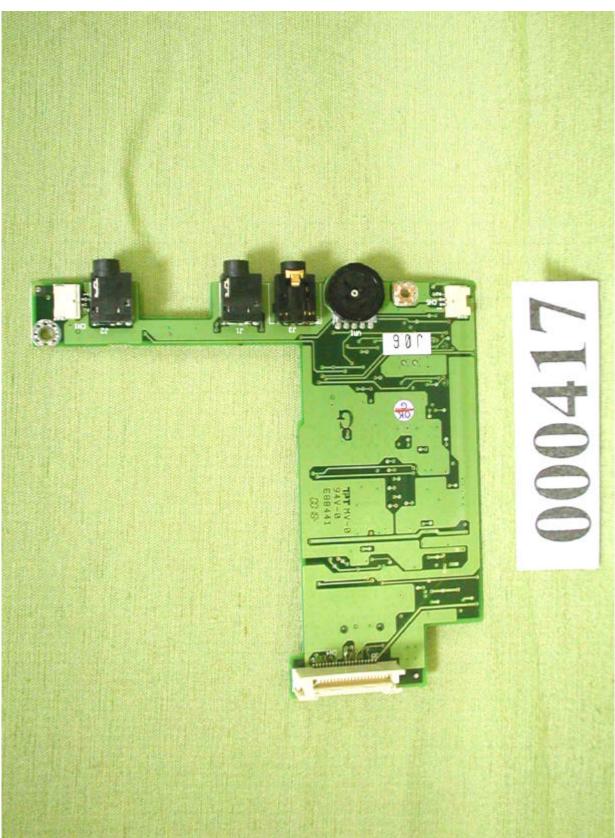

# Front view of I/O Board

Accredited Lab. of NEMKO, A2LA Listed Lab. of FCC, VCC, MOC

A2LA Certificate #: 824.01 (for Emission) NEMKO Authorization #: ELA 124 (for EMC) Page 128

Rev. 00