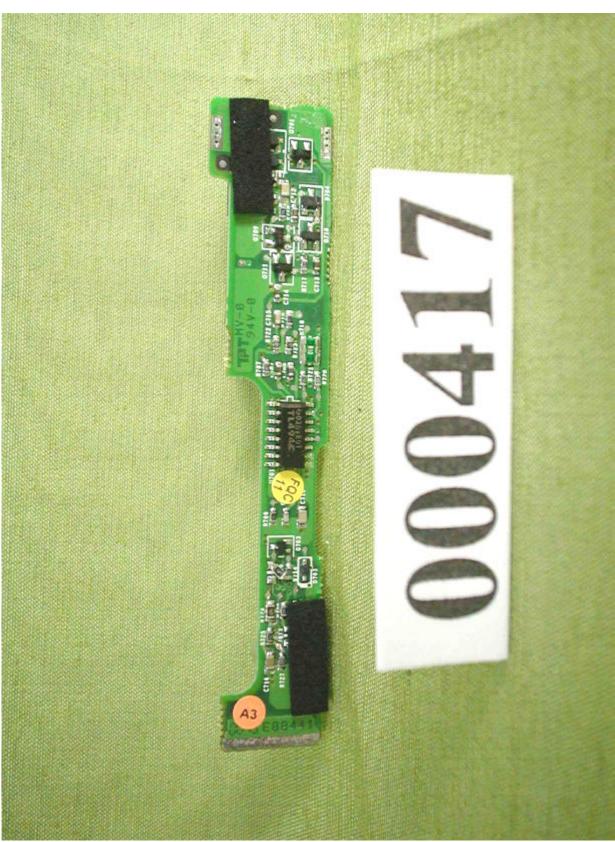

### Back view of Inverter Board (12.1" LCD Panel)

## Front view of Inverter Board (13.3" & 14.1" LCD Panel)

## Back view of Inverter Board (13.3" & 14.1" LCD Panel)

Accredited Lab. of NEMKO, A2LA Listed Lab. of FCC, VCC, MOC

A2LA Certificate #: 824.01 (for Emission) NEMKO Authorization #: ELA 124 (for EMC)