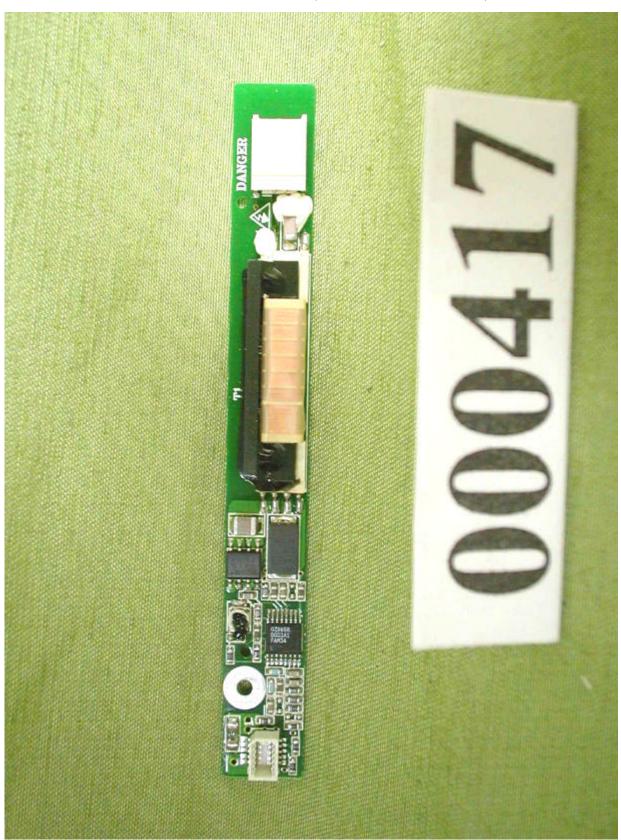

## Back view of Inverter Board (13.3" & 14.1" LCD Panel)

Accredited Lab. of NEMKO, A2LA Listed Lab. of FCC, VCC, MOC

A2LA Certificate #: 824.01 (for Emission) NEMKO Authorization #: ELA 124 (for EMC)