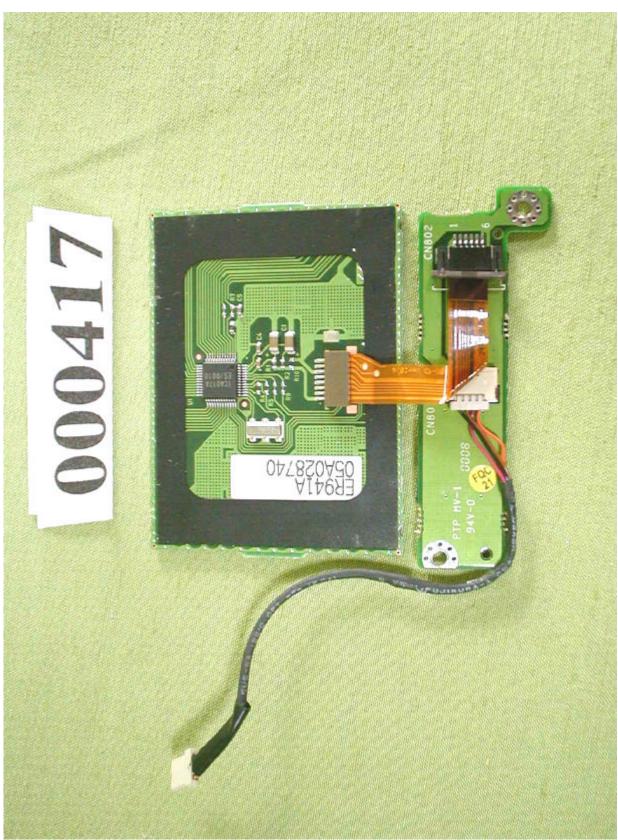

### Back view of Inverter Board (12.1" LCD Panel)





## Front view of Inverter Board (13.3" & 14.1" LCD Panel)





## Back view of Inverter Board (13.3" & 14.1" LCD Panel)



Accredited Lab. of NEMKO, A2LA Listed Lab. of FCC, VCC, MOC

A2LA Certificate #: 824.01 (for Emission) NEMKO Authorization #: ELA 124 (for EMC)

# Front view of Touch Pad Board





Accredited Lab. of NEMKO, A2LA Listed Lab. of FCC, VCC, MOC



### **Back view of Touch Pad Board**



Accredited Lab. of NEMKO, A2LA Listed Lab. of FCC, VCC, MOC

A2LA Certificate #: 824.01 (for Emission) NEMKO Authorization #: ELA 124 (for EMC)

## Front view of Video Board





# video Board 0 3 6

### **Back view of Video Board**



Accredited Lab. of NEMKO, A2LA Listed Lab. of FCC, VCC, MOC

A2LA Certificate #: 824.01 (for Emission) NEMKO Authorization #: ELA 124 (for EMC)

# Front view of I/O Board





Accredited Lab. of NEMKO, A2LA Listed Lab. of FCC, VCC, MOC

A2LA Certificate #: 824.01 (for Emission) NEMKO Authorization #: ELA 124 (for EMC) Page 128

Rev. 00



### Back view of I/O Board



A2LA Certificate #: 824.01 (for Emission) NEMKO Authorization #: ELA 124 (for EMC)

Page 129







A2LA Certificate #: 824.01 (for Emission) NEMKO Authorization #: ELA 124 (for EMC)

Page 13