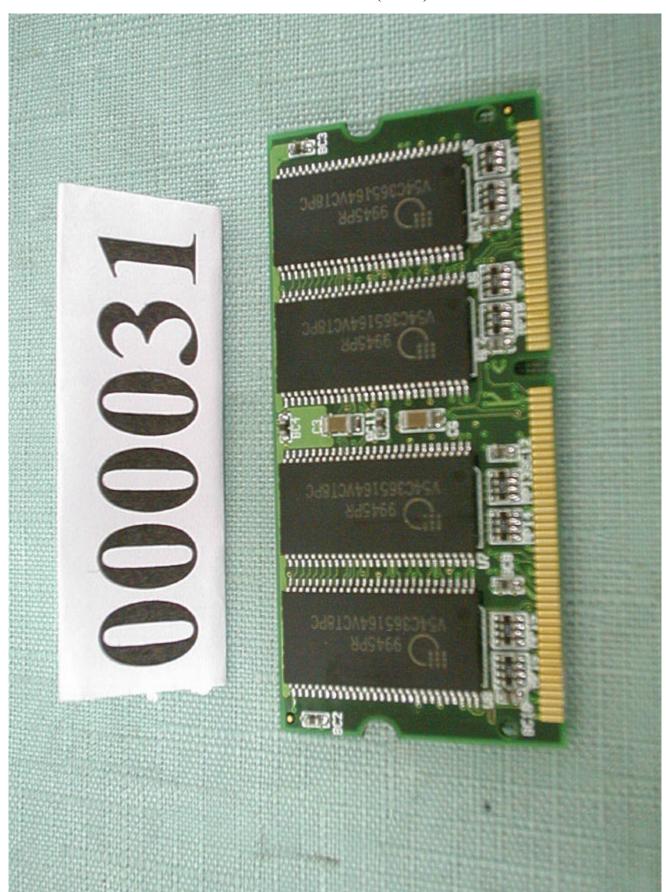

## Back view of RAM (64MB)

Accredited Lab. of NEMKO, A2LA Listed Lab. of FCC, VCC, MOC