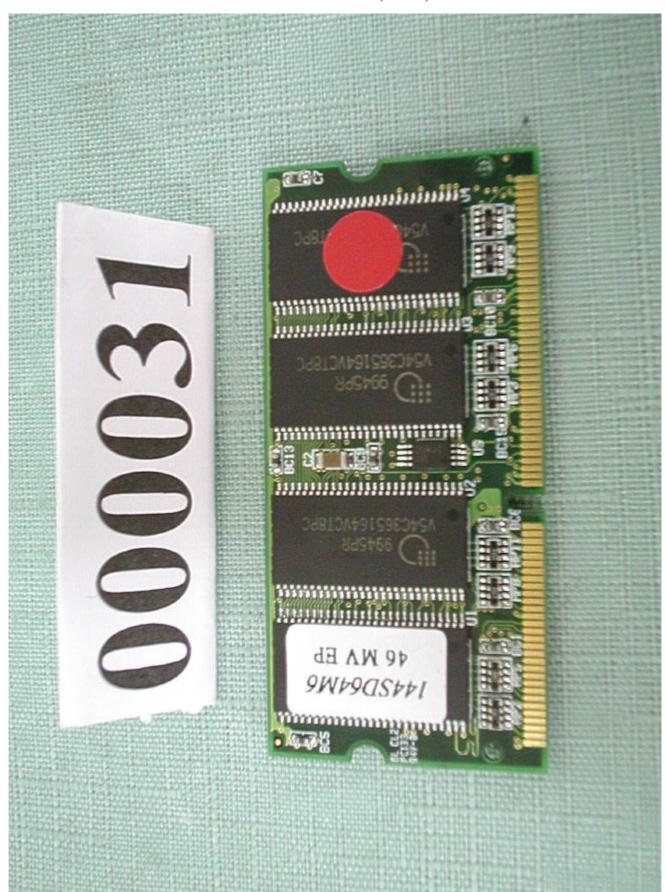

## Back view of RAM (64MB)

Accredited Lab. of NEMKO, A2LA Listed Lab. of FCC, VCC, MOC

## Back view of RAM (128MB)

Accredited Lab. of NEMKO, A2LA Listed Lab. of FCC, VCC, MOC