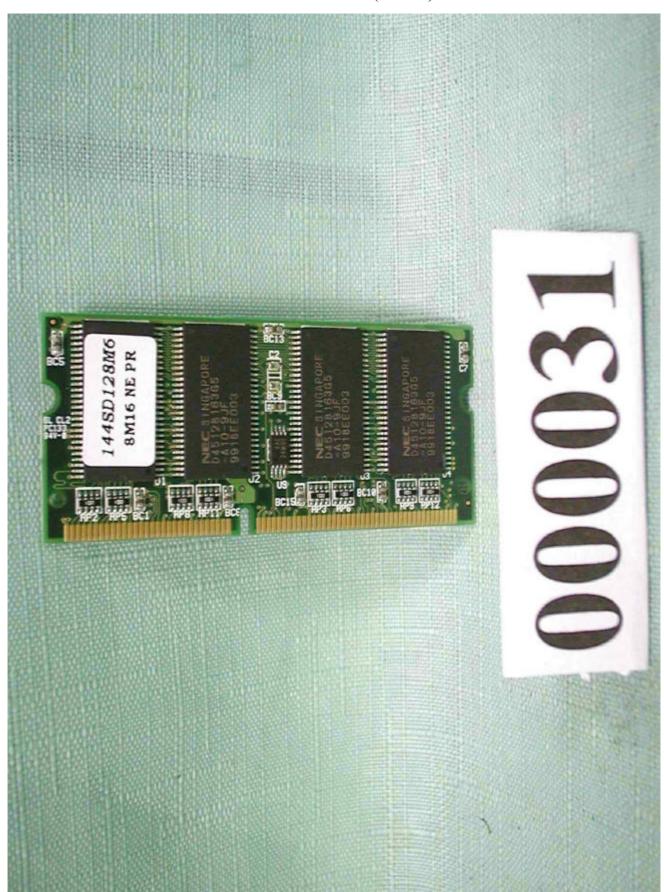

## Front view of RAM (128MB)

Accredited Lab. of NEMKO, A2LA Listed Lab. of FCC, VCC, MOC