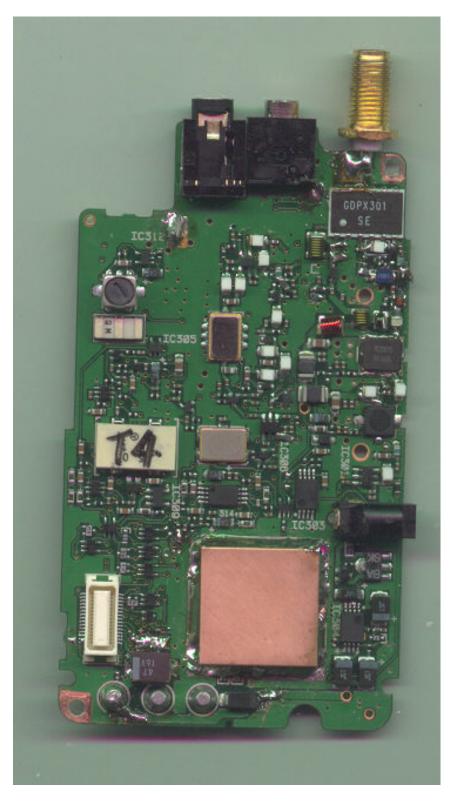

FIGURE 16: Main Board with copper shield

FIGURE 17: Main Board without copper shield

FIGURE 18: Top of Main Board

FIGURE 19: Bottom of CPU Board

FIGURE 20: Top of CPU Board

FIGURE 21: Bottom of Main Board

FIGURE 22: Top of Main Board

FIGURE 17: Main Board without copper shield

FIGURE 18: Top of Main Board

FIGURE 19: Bottom of CPU Board

FIGURE 20: Top of CPU Board

FIGURE 21: Bottom of Main Board

FIGURE 22: Top of Main Board