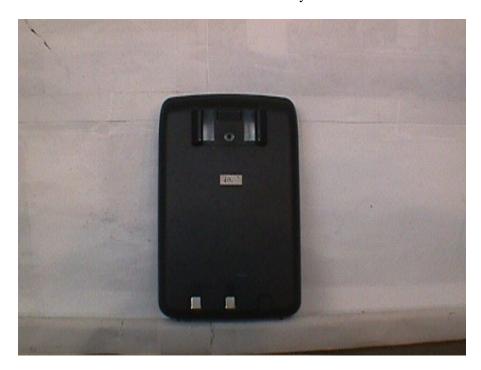

FIGURE 8: Back of Battery Pack

FIGURE 9: Antenna

FIGURE 10: AC Adaptor

FIGURE 11: SP Serial Cable

FIGURE 12: Earphone

FIGURE 13: EUT without cover

FIGURE 14: Top of CPU board (LCD Side)

FIGURE 15: Bottom of CPU Board

FIGURE 3: Front of EUT

FIGURE 4: Back of EUT

FIGURE 5: Back of EUT without Battery Pack

FIGURE 6: Back of EUT without Battery Pack (close up showing FCC ID)

FIGURE 7: Front of Battery Pack

FIGURE 8: Back of Battery Pack