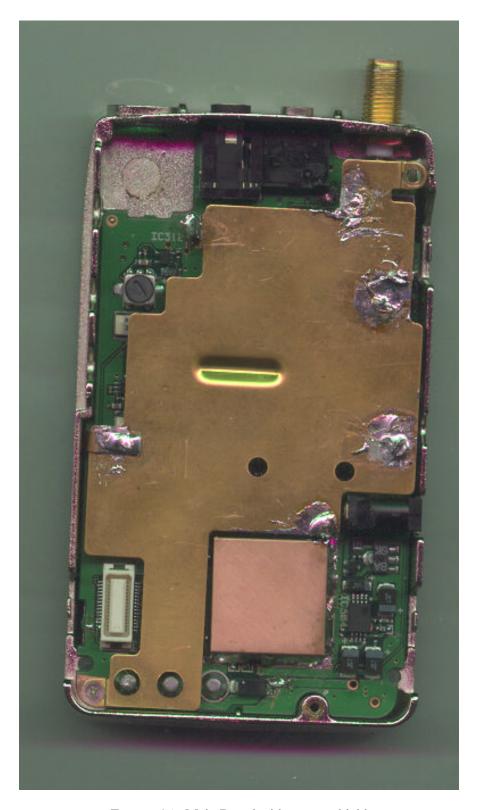

FIGURE 16: Main Board with copper shield

FIGURE 17: Main Board without copper shield

FIGURE 18: Top of Main Board

FIGURE 19: Bottom of CPU Board

FIGURE 20: Top of CPU Board

FIGURE 21: Bottom of Main Board

FIGURE 22: Top of Main Board

FIGURE 9: Antenna

FIGURE 10: AC Adaptor

FIGURE 11: SP Serial Cable

FIGURE 12: Earphone

FIGURE 13: EUT without cover

FIGURE 14: Top of CPU board (LCD Side)

FIGURE 15: Bottom of CPU Board

FIGURE 16: Main Board with copper shield

FIGURE 17: Main Board without copper shield

FIGURE 18: Top of Main Board

FIGURE 19: Bottom of CPU Board

FIGURE 20: Top of CPU Board

FIGURE 21: Bottom of Main Board

FIGURE 22: Top of Main Board