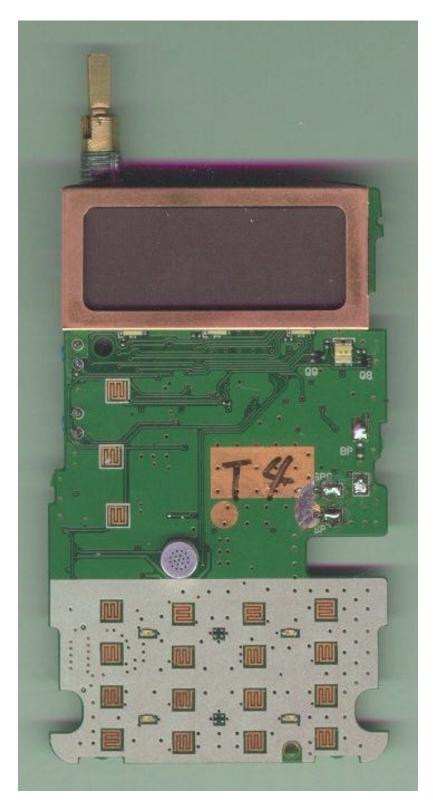

FIGURE 8: Back of Battery Pack

FIGURE 9: Antenna

FIGURE 10: AC Adaptor

FIGURE 11: SP Serial Cable

FIGURE 12: Earphone

FIGURE 13: EUT without cover

FIGURE 14: Top of CPU board (LCD Side)

FIGURE 15: Bottom of CPU Board

FIGURE 16: Main Board with copper shield

FIGURE 17: Main Board without copper shield

FIGURE 18: Top of Main Board

FIGURE 19: Bottom of CPU Board

FIGURE 20: Top of CPU Board

FIGURE 21: Bottom of Main Board

FIGURE 22: Top of Main Board

FIGURE 9: Antenna

FIGURE 10: AC Adaptor

FIGURE 11: SP Serial Cable

FIGURE 12: Earphone

FIGURE 13: EUT without cover

FIGURE 14: Top of CPU board (LCD Side)

FIGURE 15: Bottom of CPU Board

FIGURE 16: Main Board with copper shield

FIGURE 17: Main Board without copper shield

FIGURE 18: Top of Main Board

FIGURE 19: Bottom of CPU Board

FIGURE 20: Top of CPU Board

FIGURE 21: Bottom of Main Board

FIGURE 22: Top of Main Board