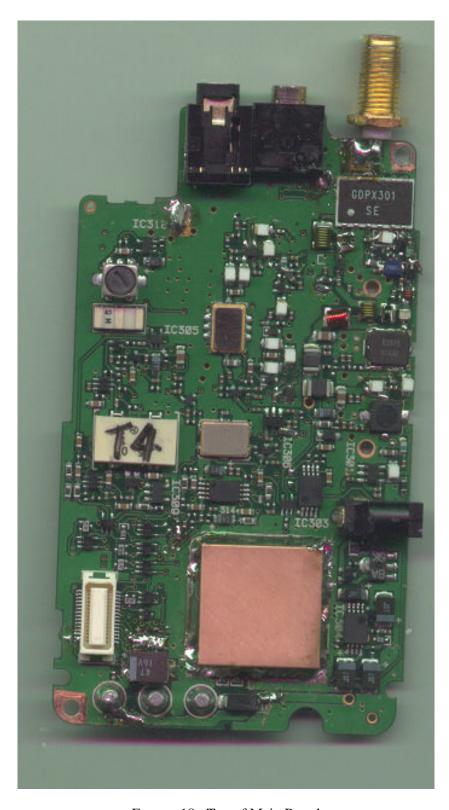

FIGURE 16: Main Board with copper shield

FIGURE 17: Main Board without copper shield

FIGURE 18: Top of Main Board

FIGURE 19: Bottom of CPU Board

FIGURE 20: Top of CPU Board

FIGURE 21: Bottom of Main Board

FIGURE 22: Top of Main Board

FIGURE 9: Antenna

FIGURE 10: AC Adaptor

FIGURE 11: SP Serial Cable

FIGURE 12: Earphone

FIGURE 13: EUT without cover

FIGURE 14: Top of CPU board (LCD Side)

FIGURE 15: Bottom of CPU Board

FIGURE 16: Main Board with copper shield

FIGURE 17: Main Board without copper shield

FIGURE 18: Top of Main Board

FIGURE 19: Bottom of CPU Board

FIGURE 20: Top of CPU Board

FIGURE 21: Bottom of Main Board

FIGURE 22: Top of Main Board