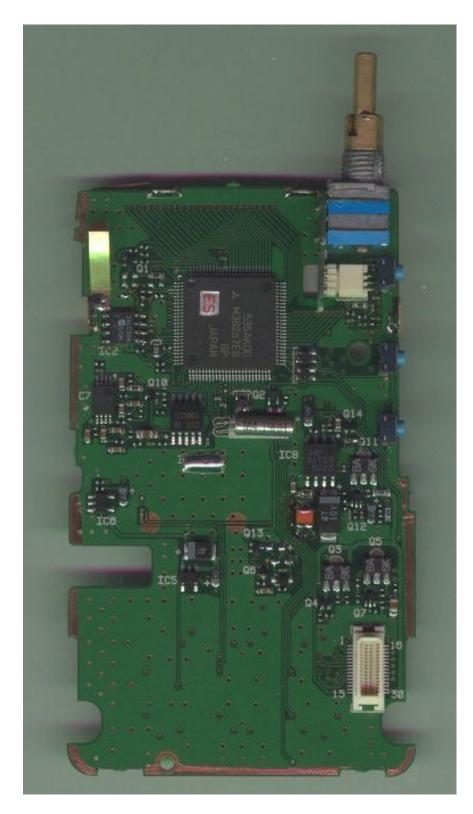

FIGURE 8: Back of Battery Pack

FIGURE 9: Antenna

FIGURE 10: AC Adaptor

FIGURE 11: SP Serial Cable

FIGURE 12: Earphone

FIGURE 13: EUT without cover

FIGURE 14: Top of CPU board (LCD Side)

FIGURE 15: Bottom of CPU Board

FIGURE 16: Main Board with copper shield

FIGURE 17: Main Board without copper shield

FIGURE 18: Top of Main Board

FIGURE 19: Bottom of CPU Board

FIGURE 20: Top of CPU Board

FIGURE 21: Bottom of Main Board

FIGURE 22: Top of Main Board

FIGURE 9: Antenna

FIGURE 10: AC Adaptor

FIGURE 11: SP Serial Cable

FIGURE 12: Earphone

FIGURE 13: EUT without cover

FIGURE 14: Top of CPU board (LCD Side)

FIGURE 15: Bottom of CPU Board

FIGURE 16: Main Board with copper shield

FIGURE 17: Main Board without copper shield

FIGURE 18: Top of Main Board

FIGURE 19: Bottom of CPU Board

FIGURE 20: Top of CPU Board

FIGURE 21: Bottom of Main Board

FIGURE 22: Top of Main Board