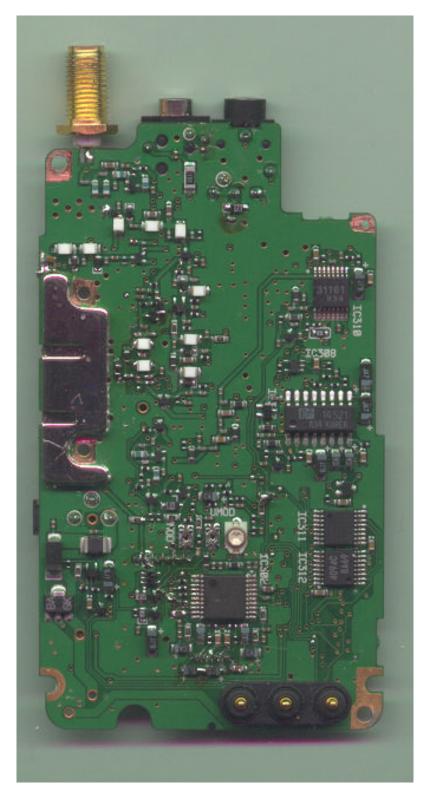

FIGURE 16: Main Board with copper shield

FIGURE 17: Main Board without copper shield

FIGURE 18: Top of Main Board

FIGURE 19: Bottom of CPU Board

FIGURE 20: Top of CPU Board

FIGURE 21: Bottom of Main Board

FIGURE 22: Top of Main Board

FIGURE 17: Main Board without copper shield

FIGURE 18: Top of Main Board

FIGURE 19: Bottom of CPU Board

FIGURE 20: Top of CPU Board

FIGURE 21: Bottom of Main Board

FIGURE 22: Top of Main Board