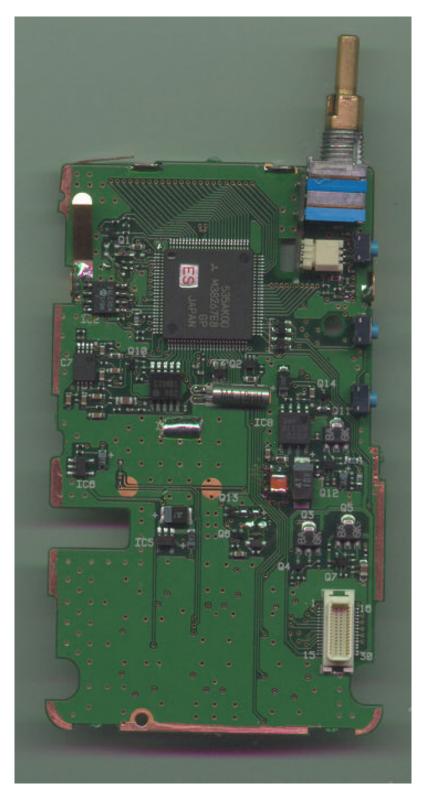

FIGURE 8: Back of Battery Pack

FIGURE 9: Antenna

FIGURE 10: AC Adaptor

FIGURE 11: SP Serial Cable

FIGURE 12: Earphone

FIGURE 13: EUT without cover

FIGURE 14: Top of CPU board (LCD Side)

FIGURE 15: Bottom of CPU Board

FIGURE 16: Main Board with copper shield

FIGURE 17: Main Board without copper shield

FIGURE 18: Top of Main Board

FIGURE 19: Bottom of CPU Board

FIGURE 20: Top of CPU Board

FIGURE 21: Bottom of Main Board

FIGURE 22: Top of Main Board

FIGURE 9: Antenna

FIGURE 10: AC Adaptor

FIGURE 11: SP Serial Cable

FIGURE 12: Earphone

FIGURE 13: EUT without cover

FIGURE 14: Top of CPU board (LCD Side)

FIGURE 15: Bottom of CPU Board

FIGURE 16: Main Board with copper shield

FIGURE 17: Main Board without copper shield

FIGURE 18: Top of Main Board

FIGURE 19: Bottom of CPU Board

FIGURE 20: Top of CPU Board

FIGURE 21: Bottom of Main Board

FIGURE 22: Top of Main Board