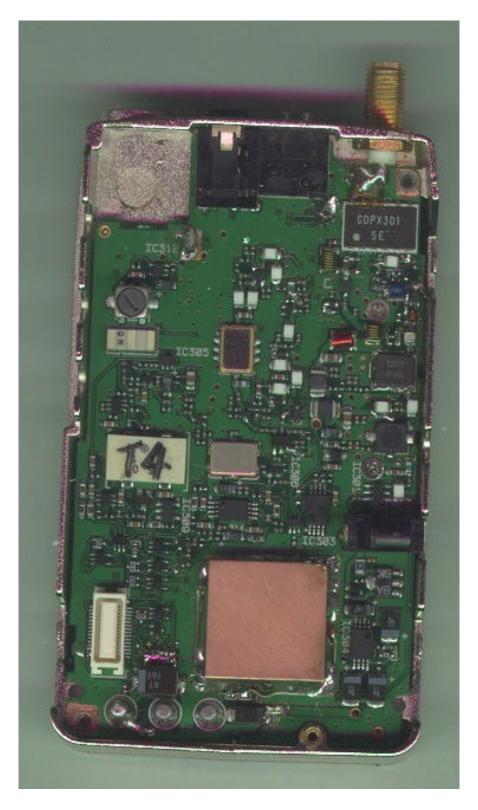

FIGURE 16: Main Board with copper shield

FIGURE 17: Main Board without copper shield

FIGURE 18: Top of Main Board

FIGURE 19: Bottom of CPU Board

FIGURE 20: Top of CPU Board

FIGURE 21: Bottom of Main Board

FIGURE 22: Top of Main Board

FIGURE 9: Antenna

FIGURE 10: AC Adaptor

FIGURE 11: SP Serial Cable

FIGURE 12: Earphone

FIGURE 13: EUT without cover

FIGURE 14: Top of CPU board (LCD Side)

FIGURE 15: Bottom of CPU Board

FIGURE 16: Main Board with copper shield

FIGURE 17: Main Board without copper shield

FIGURE 18: Top of Main Board

FIGURE 19: Bottom of CPU Board

FIGURE 20: Top of CPU Board

FIGURE 21: Bottom of Main Board

FIGURE 22: Top of Main Board