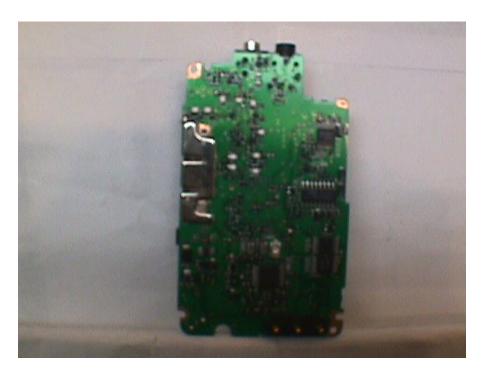

FIGURE 15: Bottom of CPU Board

FIGURE 16: Main Board with copper shield

FIGURE 17: Main Board without copper shield

FIGURE 18: Top of Main Board

FIGURE 19: Bottom of Main Board

FIGURE 20: Bottom of CPU Board