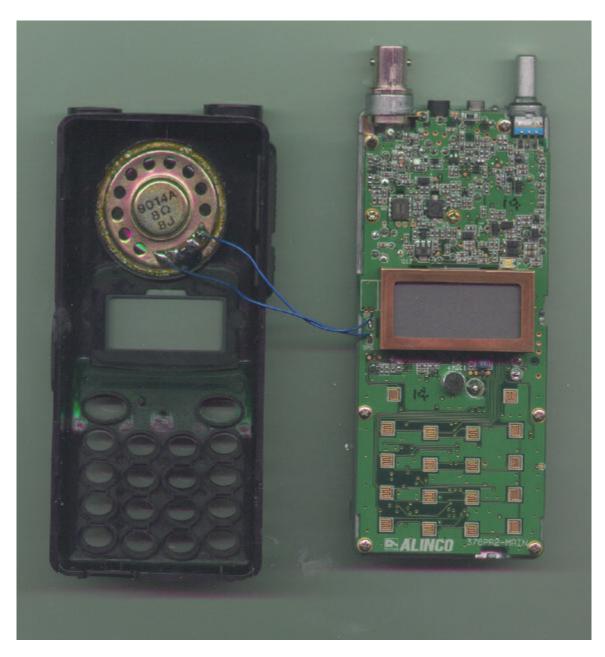

## The following photos are attached:

FIGURE 3: EUT without Cover

FIGURE 4: Top of EUT without Cover FIGURE 5: Front of EUT without antenna FIGURE 6: Back of EUT without Antenna

FIGURE 7: Bottom of EUT without Antenna Battery Pack

FIGURE 8: Top of PCB
FIGURE 9: Bottom of PCB
FIGURE 10: AC Adaptor

FIGURE 11: EUT Whip Antenna FIGURE 12: Service Port Cable

FIGURE 3: EUT without Cover

FIGURE 4: Top of EUT without Cover

FIGURE 5: Front of EUT without Antenna