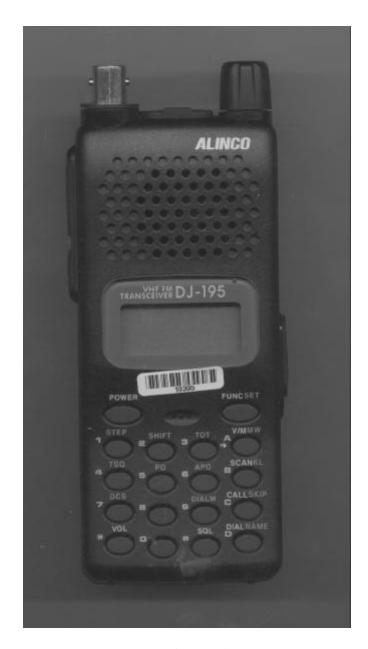

## The following photos are attached:

FIGURE 3: EUT without Cover

FIGURE 4: Top of EUT without Cover FIGURE 5: Front of EUT without antenna FIGURE 6: Back of EUT without Antenna

FIGURE 7: Bottom of EUT without Antenna Battery Pack

FIGURE 8: Top of PCB
FIGURE 9: Bottom of PCB
FIGURE 10: AC Adaptor

FIGURE 11: EUT Whip Antenna FIGURE 12: Service Port Cable

FIGURE 3: EUT without Cover

FIGURE 4: Top of EUT without Cover

FIGURE 5: Front of EUT without Antenna