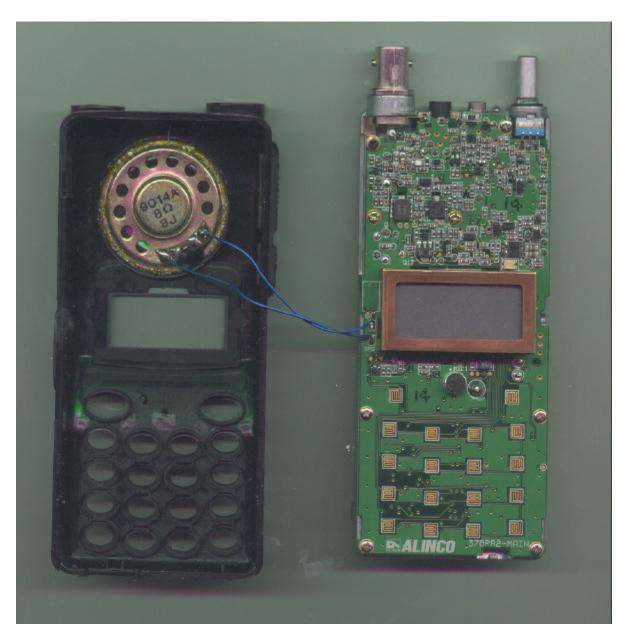

## The following photos are attached:

FIGURE 3: EUT without Cover

FIGURE 4: Top of EUT without Cover FIGURE 5: Front of EUT without antenna FIGURE 6: Back of EUT without Antenna

FIGURE 7: Bottom of EUT without Antenna Battery Pack

FIGURE 8: Top of PCB
FIGURE 9: Bottom of PCB
FIGURE 10: AC Adaptor

FIGURE 11: EUT Whip Antenna FIGURE 12: Service Port Cable

FIGURE 3: EUT without Cover

FIGURE 4: Top of EUT without Cover

FIGURE 5: Front of EUT without Antenna