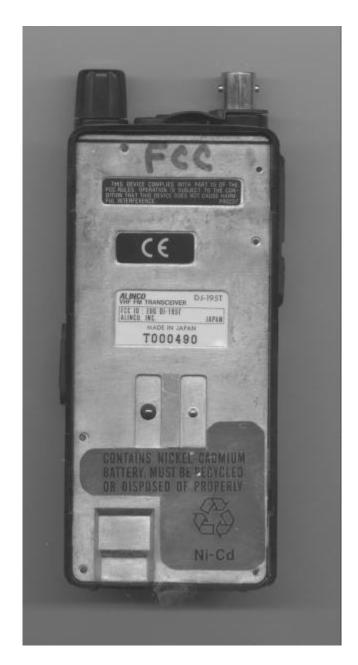

## The following photos are attached:

FIGURE 3: EUT without Cover

FIGURE 4: Top of EUT without Cover FIGURE 5: Front of EUT without antenna FIGURE 6: Back of EUT without Antenna

FIGURE 7: Bottom of EUT without Antenna Battery Pack

FIGURE 8: Top of PCB
FIGURE 9: Bottom of PCB
FIGURE 10: AC Adaptor

FIGURE 11: EUT Whip Antenna FIGURE 12: Service Port Cable

FIGURE 3: EUT without Cover

FIGURE 4: Top of EUT without Cover

FIGURE 5: Front of EUT without Antenna

FIGURE 6: Back of EUT without Antenna

FIGURE 7: Bottom of EUT without Antenna Battery Pack

FIGURE 8: Top of PCB

FIGURE 9: Bottom of PCB

FIGURE 10: AC Adaptor

FIGURE 11: EUT Whip Antenna

FIGURE 12: Service Port Cable