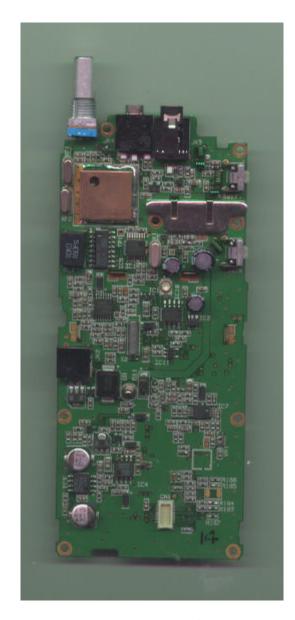

FIGURE 8: Top of PCB
FIGURE 9: Bottom of PCB
FIGURE 10: AC Adaptor

FIGURE 11: EUT Whip Antenna FIGURE 12: Service Port Cable

FIGURE 3: EUT without Cover

FIGURE 4: Top of EUT without Cover

FIGURE 5: Front of EUT without Antenna

FIGURE 6: Back of EUT without Antenna

FIGURE 7: Bottom of EUT without Antenna Battery Pack

FIGURE 8: Top of PCB

FIGURE 9: Bottom of PCB

FIGURE 10: AC Adaptor

FIGURE 11: EUT Whip Antenna

FIGURE 12: Service Port Cable