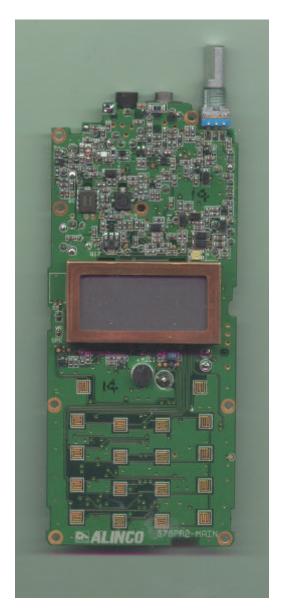

FIGURE 8: Top of PCB
FIGURE 9: Bottom of PCB
FIGURE 10: AC Adaptor

FIGURE 11: EUT Whip Antenna FIGURE 12: Service Port Cable

FIGURE 3: EUT without Cover

FIGURE 4: Top of EUT without Cover

FIGURE 5: Front of EUT without Antenna

FIGURE 6: Back of EUT without Antenna

FIGURE 7: Bottom of EUT without Antenna Battery Pack

FIGURE 8: Top of PCB

FIGURE 9: Bottom of PCB

FIGURE 10: AC Adaptor

FIGURE 11: EUT Whip Antenna

FIGURE 12: Service Port Cable