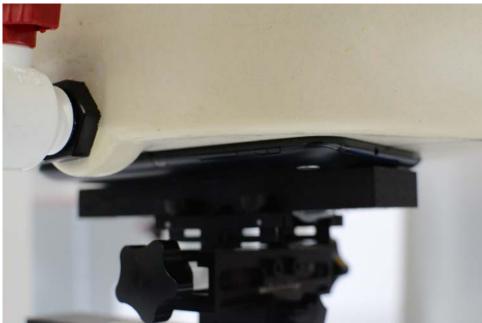

SAR Test Setup Photo 1: Back Side at 0.0 cm

SAR Test Setup Photo 2: Front Side at 0.0 cm

| FCC ID ESCCRM70514                         |                                                  | SAR EVALUATION REPORT | Scientific | Reviewed by:<br>Quality Manager |
|--------------------------------------------|--------------------------------------------------|-----------------------|------------|---------------------------------|
| Test Dates:                                | DUT Type:                                        |                       |            | APPENDIX F:                     |
| 11/06/14                                   | Bluetooth Module Integrated Into Portable Tablet |                       |            | Page 2 of 3                     |
| © 2014 PCTEST Engineering Laboratory, Inc. |                                                  |                       | REV 14.0 M |                                 |