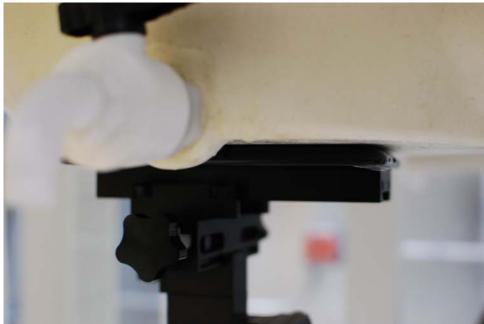

SAR Test Setup Photo 1: Back Side at 0.0 cm

SAR Test Setup Photo 2: Front Side at 0.0 cm

| FCC ID ESCCRM70514                         |                                                  | SAR EVALUATION REPORT | Scientific | Reviewed by:<br>Quality Manager |
|--------------------------------------------|--------------------------------------------------|-----------------------|------------|---------------------------------|
| Test Dates:                                | DUT Type:                                        |                       |            | APPENDIX F:                     |
| 11/06/14                                   | Bluetooth Module Integrated Into Portable Tablet |                       |            | Page 2 of 3                     |
| © 2014 PCTEST Engineering Laboratory, Inc. |                                                  |                       | REV 14.0 M |                                 |