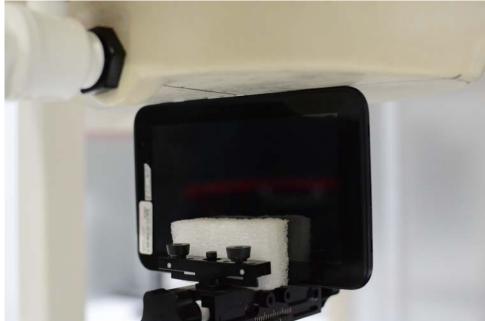

SAR Test Setup Photo 3: Top Edge at 0.0 cm

SAR Test Setup Photo 4: Right Edge at 0.0 cm

| FCC ID ESCCRM70514                         |                                                  | SAR EVALUATION REPORT | Scientific | Reviewed by:<br>Quality Manager |
|--------------------------------------------|--------------------------------------------------|-----------------------|------------|---------------------------------|
| Test Dates:                                | DUT Type:                                        |                       |            | APPENDIX F:                     |
| 11/06/14                                   | Bluetooth Module Integrated Into Portable Tablet |                       |            | Page 3 of 3                     |
| © 2014 PCTEST Engineering Laboratory, Inc. |                                                  |                       |            |                                 |