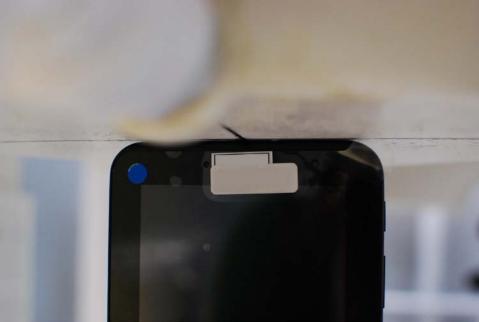

SAR Test Setup Photo 3: Top Edge at 0.0 cm

SAR Test Setup Photo 4: Right Edge at 0.0 cm

| FCC ID ESCCRM70514                         |                                                  | SAR EVALUATION REPORT | Scientific | Reviewed by:<br>Quality Manager |
|--------------------------------------------|--------------------------------------------------|-----------------------|------------|---------------------------------|
| Test Dates:                                | DUT Type:                                        |                       |            | APPENDIX F:                     |
| 11/06/14                                   | Bluetooth Module Integrated Into Portable Tablet |                       |            | Page 3 of 3                     |
| © 2014 PCTEST Engineering Laboratory, Inc. |                                                  |                       |            |                                 |