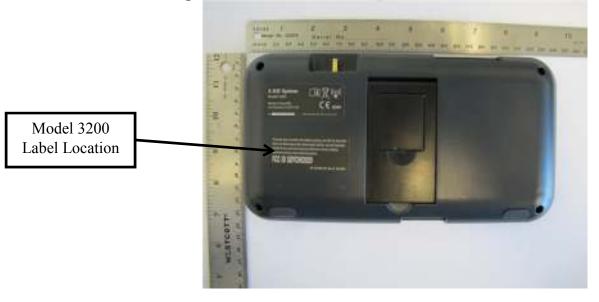

Figure 8 Model 3200 Programmer – Internal (Bottom)

Figure 9 Model 3200 Programmer – Power Adapter (top)

Figure 10 Model 3200 Programmer – Power Adapter (bottom)

The Model 3200 Programmer label locations is shown below:

Figure 2 BSC Model 3200 Programmer Label Location (Reference Only)

The 3200 Programmer label materials are defined as:

| Description         | Part Number | Manufacturer           |
|---------------------|-------------|------------------------|
| Label Material      | 7879FL      | 3M Industrial Tape and |
|                     |             | Specialties Division   |
| Overlaminating Film | 7737FL      | 3M Industrial Tape and |
|                     |             | Specialties Division   |
| Label Adhesive      | #350        | 3M Industrial Tape and |
|                     |             | Specialties Division   |