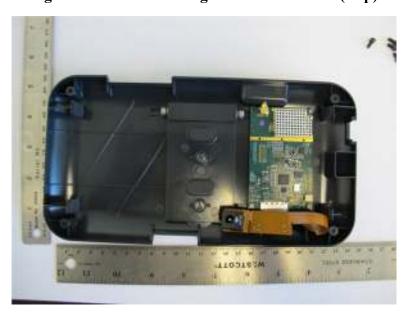

Figure 3 Model 3200 Programmer - Left View

Figure 4 Model 3200 Programmer - Right View

Figure 5 Model 3200 Programmer - Top View

Figure 6 Model 3200 Programmer - Bottom View

Figure 7 Model 3200 Programmer – Internal (Top)

Figure 8 Model 3200 Programmer – Internal (Bottom)

Figure 9 Model 3200 Programmer – Power Adapter (top)

Figure 10 Model 3200 Programmer – Power Adapter (bottom)

The Model 3200 Programmer label locations is shown below: