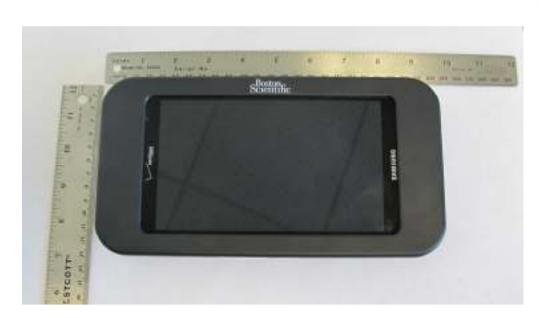

The following pages include internal and external photos of the Model 3200 Programmer.

Figure 1 Model 3200 Programmer - Front View

Figure 2 Model 3200 Programmer - Back View (for reference only)

Note: The labels shown are prototypes only. Label information is shown in the ID Label and Location Exhibit.