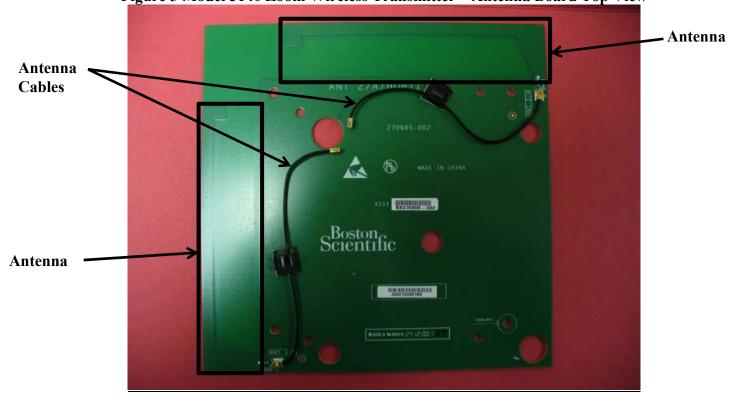

RF Transceiver

Figure 5 Model 3140 Zoom Wireless Transmitter – Antenna Board Top View

DT A

Figure 6 Model 3140 Zoom Wireless Transmitter – Antenna Board Bottom View