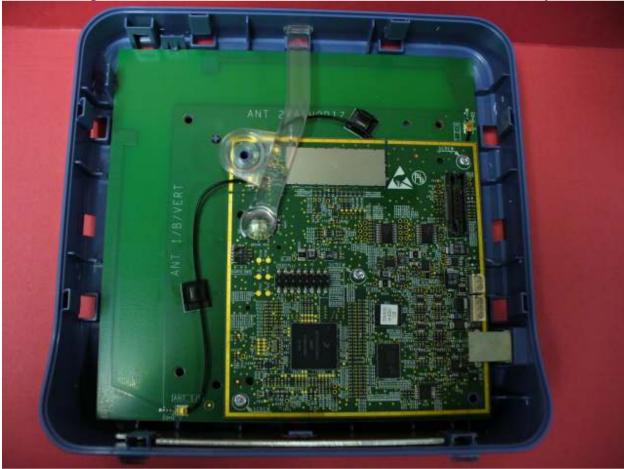

Figure 1 Model 3140 Zoom Wireless Transmitter – Internal Assembly

Figure 2 Model 3140 Zoom Wireless Transmitter – Control Board Top View

Figure 3 Model 3140 Zoom Wireless Transmitter – Control Board Bottom View