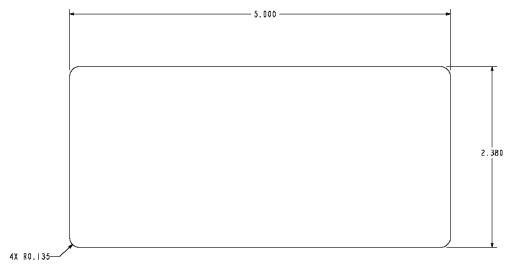

## **Rear Label**

Dimensions of available area:

## COLORS ARE FOR REFERENCE ONLY ACTUAL LABELS WILL MATCH PLASTIC

US serial label

Magenta line is the dieline

| GUIDANT 3120 |                                                                                                                                                                            | FCC ID: ESCCRM312009<br>IC: 4794A-CRM312005                                                                                                                                                                 |
|--------------|----------------------------------------------------------------------------------------------------------------------------------------------------------------------------|-------------------------------------------------------------------------------------------------------------------------------------------------------------------------------------------------------------|
| S/N<br>A/N   | C NRTL                                                                                                                                                                     | 100-120/200-240<br>Volts~<br>50/60 Hz<br>3.8/1.9 A                                                                                                                                                          |
|              | THIS PRODUCT CON APPLICABLE POF UL 60601-1, EN 600 EN 300 33 This device complies                                                                                          | RTIONS OF 601-1-2 and 30.                                                                                                                                                                                   |
|              | the FCC Rules. Operat<br>to the following two c<br>This device may not c<br>interference, and (2) th<br>accept any interferer<br>including interference t<br>undesired ope | tion is subject conditions: (1) cause harmful is device must nce received, that may cause  CAUTION Sale, distribution, or use of this device to, by, or on the lawful order of a physician is restricted in |