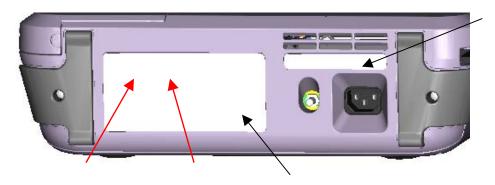

## 3120 Zoom Latitude Programming System

## **Rear Housing**



Rear Label/Overlay/ Barcode Labels

## **Rear Label**

Dimensions of available area:



## COLORS ARE FOR REFERENCE ONLY ACTUAL LABELS WILL MATCH PLASTIC

US serial label

Magenta line is the dieline

| GUIDANT 3120 |                                                                                                                                                                            | FCC ID: ESCCRM312009<br>IC: 4794A-CRM312005                                                                                                                                                                 |
|--------------|----------------------------------------------------------------------------------------------------------------------------------------------------------------------------|------------