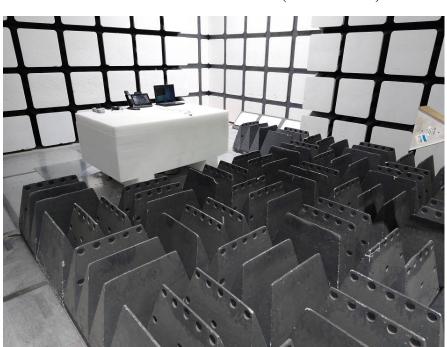

## Radiated Emissions Front View (Below 1 GHz)

Radiated Emissions Rear View (Below 1 GHz)

Bay Area Compliance Laboratories Corp. (Shenzhen)

Test Combination Mode 2: M202029001 (UC-P10-T-HS)

**Radiated Emissions Front View (Below 1 GHz)** 