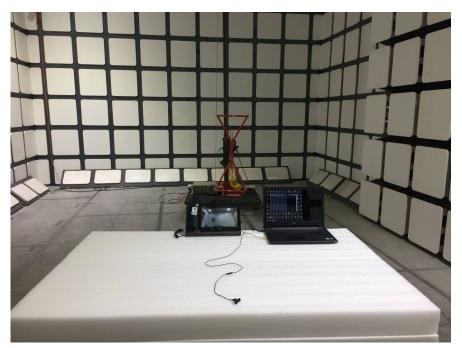

## Radiated Emissions Front View (Below 1 GHz)

Radiated Emissions Rear View (Below 1 GHz)

Bay Area Compliance Laboratories Corp. (Shenzhen)

Test Combination Mode 2: M202029001 (UC-P10-T-HS)

**Radiated Emissions Front View (Below 1 GHz)** 