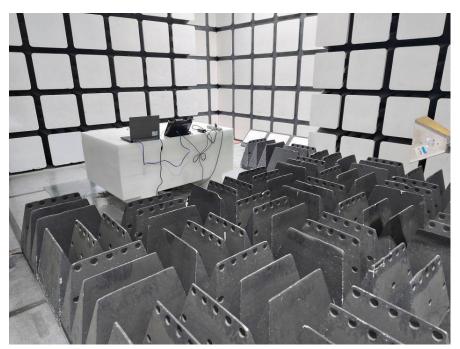

## Radiated Emissions Front View (Below 1 GHz)

Radiated Emissions Rear View (Below 1 GHz)

Bay Area Compliance Laboratories Corp. (Shenzhen)

Test Combination Mode 2: M202029001 (UC-P10-T-HS)

**Radiated Emissions Front View (Below 1 GHz)** 

Radiated Emissions Rear View (Below 1 GHz)

Page 3 of 4

**Radiated Emissions Front View (Above 1 GHz)** 

**Radiated Emissions Rear View (Above 1 GHz)** 

Page 4 of 4