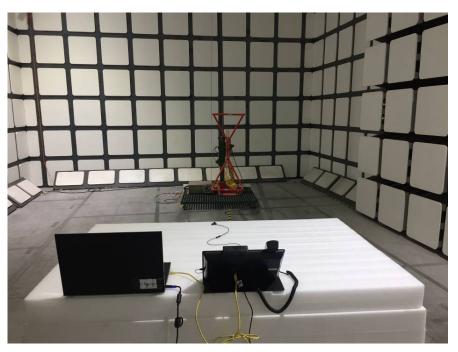

## Radiated Emissions Front View (Below 1 GHz)

Radiated Emissions Rear View (Below 1 GHz)

Bay Area Compliance Laboratories Corp. (Shenzhen)

Test Combination Mode 2: M202029001 (UC-P10-T-HS)

**Radiated Emissions Front View (Below 1 GHz)** 

Radiated Emissions Rear View (Below 1 GHz)

Page 3 of 4

**Radiated Emissions Front View (Above 1 GHz)** 

**Radiated Emissions Rear View (Above 1 GHz)** 

Page 4 of 4