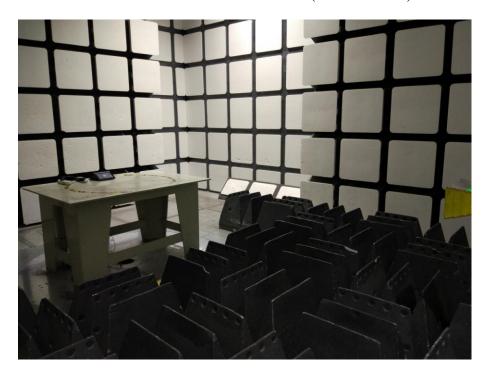

## **EXHIBIT D - TEST SETUP PHOTOGRAPHS**

**Talking** 

**Conducted Emissions - Front View** 

**Conducted Emissions - Side View** 

Radiated Emissions – Front View (Below 1 GHz)

Radiated Emissions – Rear View (Below 1 GHz)

Radiated Emissions – Front View (Above 1 GHz)

Radiated Emissions – Rear View (Above 1 GHz)