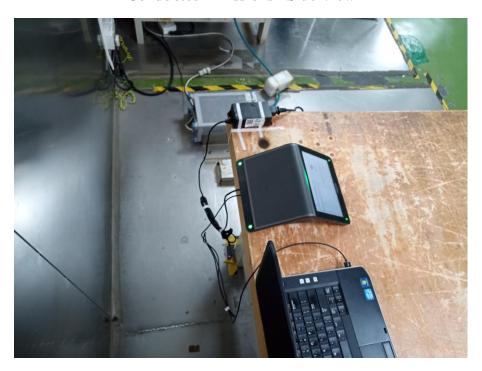

## **EXHIBIT D - TEST SETUP PHOTOGRAPHS**

**Talking** 

**Conducted Emissions - Front View** 



**Conducted Emissions - Side View** 



Radiated Emissions – Front View (Below 1 GHz)



Radiated Emissions – Rear View (Below 1 GHz)



Radiated Emissions – Front View (Above 1 GHz)



Radiated Emissions – Rear View (Above 1 GHz)



## **Playing with Laptop**

## **Conducted Emissions - Front View**



**Conducted Emissions - Side View** 



Radiated Emissions – Front View (Below 1 GHz)



 $Radiated\ Emissions-Rear\ View\ (Below\ 1\ GHz)$ 



Radiated Emissions – Front View (Above 1 GHz)



**Radiated Emissions – Rear View (Above 1 GHz)**