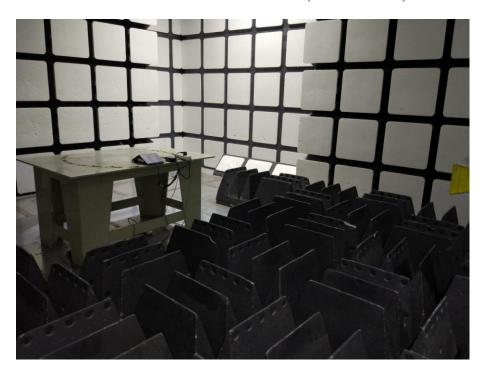

## **Conducted Emissions - Front View**

**Conducted Emissions - Side View** 

Radiated Emissions – Front View (Below 1 GHz)

 $Radiated\ Emissions-Rear\ View\ (Below\ 1\ GHz)$ 

Radiated Emissions – Front View (Above 1 GHz)

**Radiated Emissions – Rear View (Above 1 GHz)** 