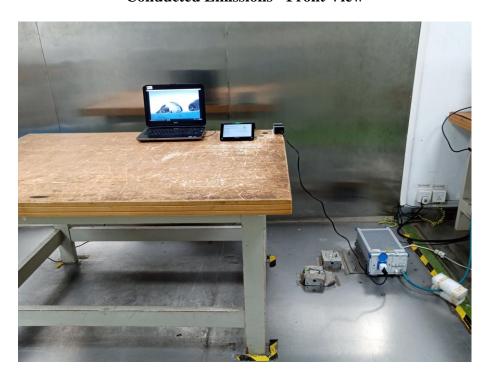

## **EXHIBIT D - TEST SETUP PHOTOGRAPHS**

**Talking** 

**Conducted Emissions - Front View** 

**Conducted Emissions - Side View** 

Radiated Emissions – Front View (Below 1 GHz)

Radiated Emissions – Rear View (Below 1 GHz)