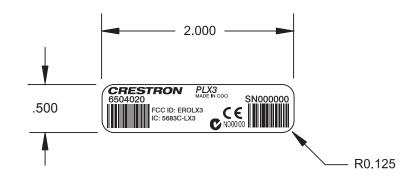

## NOTES:

- 1. MATERIAL: UL/CSA APPROVED MATTE FINISHED SILVER POLYESTER, .002" THK WITH PERMANENT ACRYLIC ADHESIVE.
- 2. PRINT: TEXT AND GRAPHICS BLACK.
- 3. USE COMPUTER FILE 25xxx-A.FMT FOR THE ACTUAL PRODUCTION OF THE LABEL.
- 4. SEE DWG 22121 FOR C-TICK NUMBER TO REPLACE N00000.
- 5. MADE IN COO: TO BE CHANGED TO COUNTRY OF ORIGIN PRODUCT IS MANUFACTURED IN (EX. USA, CANADA, ETC.)

|                                                 |           | UNLESS OTHERWISE SPECIFIED: ALL DIMENSIONS ARE IN INCHES TOLERANCES ARE: FRACTIONS ± 1/64 ANGLES ± ½° DECIMALS .XX ± .01 .XXX ± .005 |      |          | CRESTRON. 22 LINK DRIVE, ROCKLEIGH, N.J. 07647 |                                   |       |                 |       | 47     |
|-------------------------------------------------|-----------|--------------------------------------------------------------------------------------------------------------------------------------|------|----------|------------------------------------------------|-----------------------------------|-------|-----------------|-------|--------|
| ALL PARTS & PROCESSES MUST BE<br>ROHS COMPLIANT |           |                                                                                                                                      |      |          |                                                | (201) 750-7004 FAX (201) 767-5772 |       |                 |       |        |
|                                                 |           | DEBURR & BREAK ALL SHARP EDGES                                                                                                       |      |          | LABEL, BARCODE, 6504020, SORT NAME,            |                                   |       |                 |       |        |
|                                                 |           |                                                                                                                                      | NAME | DATE     | SER NO., CE, CTICK, FCC INFO,                  |                                   |       |                 |       |        |
|                                                 |           | DESIGNED BY                                                                                                                          | DAP  | 10/18/10 | o APX: 2.00", .50"                             |                                   |       | X: 2.00", .50"H |       |        |
| 6504020                                         | PLX3      | DRAWN BY                                                                                                                             | DAP  | 10/18/10 | SIZE                                           | PRINT NUMBER                      |       |                 | REV   |        |
| FINISHED GDS                                    | SORT NAME | CHECKED                                                                                                                              |      |          | Α                                              |                                   |       | 272xxx          |       | Α      |
| Ū                                               | JSED ON   | APPROVED                                                                                                                             |      |          | SCALE:                                         | 1:1                               | FILE: | 272xxx-A        | SHEET | 1 OF 1 |