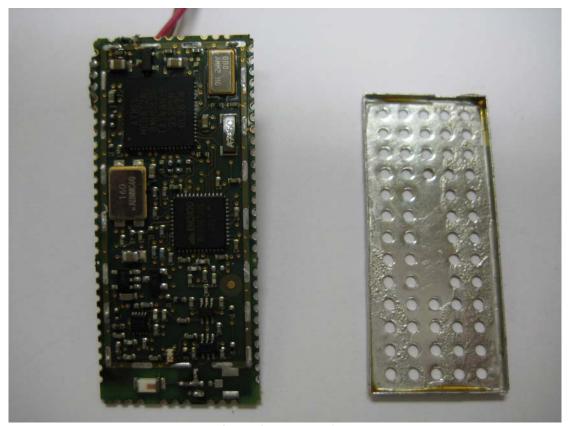

## **INTERNAL PHOTOS**

| COMPANY NAME:    | Crestron Electronics, Inc. |
|------------------|----------------------------|
| PRODUCT NAME:    | 2.4 GHz RF Module          |
| MODEL NUMBER(S): | CWD1016                    |
| FCC ID #:        | EROCWD1016                 |
| IC #:            | 5683A-CWD1016              |



Open for Inspection

## **INTERNAL PHOTOS**

| COMPANY NAME:    | Crestron Electronics, Inc. |
|------------------|----------------------------|
| PRODUCT NAME:    | 2.4 GHz RF Module          |
| MODEL NUMBER(S): | CWD1016                    |
| FCC ID #:        | EROCWD1016                 |
| IC #:            | 5683A-CWD1016              |



View #1 Close Up of RF Section



View #2 Close Up of RF Section

PHOTO # 2 of 2 INTERNAL PHOTOS Page 2 of 2