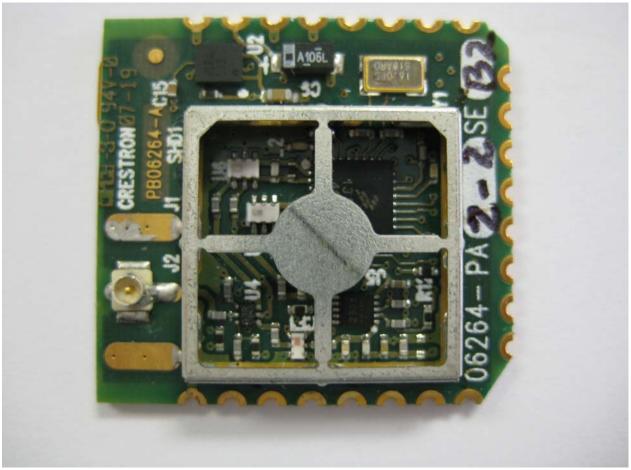

View #2 of RF Section, Shield Removed

PHOTO # 3 of 6 INTERNAL PHOTOS Page 3 of 6

| COMPANY NAME:    | Crestron Electronics, Inc. |
|------------------|----------------------------|
| PRODUCT NAME:    | 2-Way RF Module with MHF   |
| MODEL NUMBER(S): | CWD1015                    |
| FCC ID #:        | EROCWD1015                 |
| IC #:            | 5683A-CWD1015              |