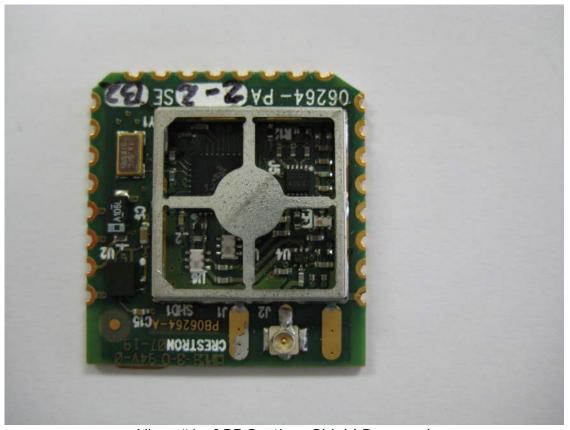

View #1 of RF Section, Shield Removed

PHOTO # 2 of 6 INTERNAL PHOTOS Page 2 of 6

| COMPANY NAME:    | Crestron Electronics, Inc. |
|------------------|----------------------------|
| PRODUCT NAME:    | 2-Way RF Module with MHF   |
| MODEL NUMBER(S): | CWD1015                    |
| FCC ID #:        | EROCWD1015                 |
| IC #:            | 5683A-CWD1015              |