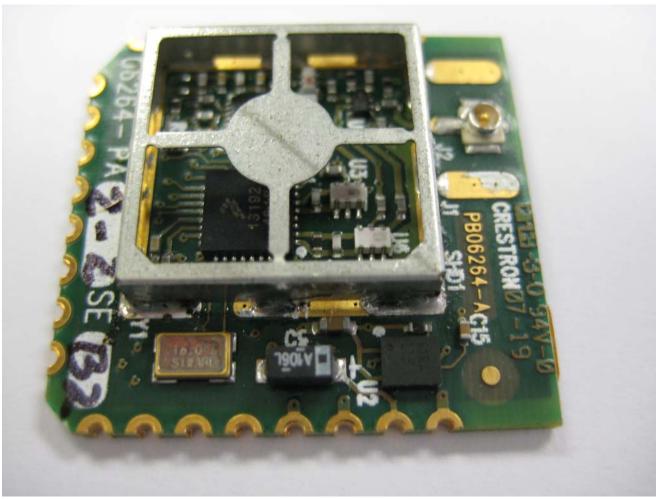

View #1 of RF Section, Shield Removed

PHOTO # 2 of 6 INTERNAL PHOTOS Page 2 of 6

| COMPANY NAME:    | Crestron Electronics, Inc. |
|------------------|----------------------------|
| PRODUCT NAME:    | 2-Way RF Module with MHF   |
| MODEL NUMBER(S): | CWD1015                    |
| FCC ID #:        | EROCWD1015                 |
| IC #:            | 5683A-CWD1015              |