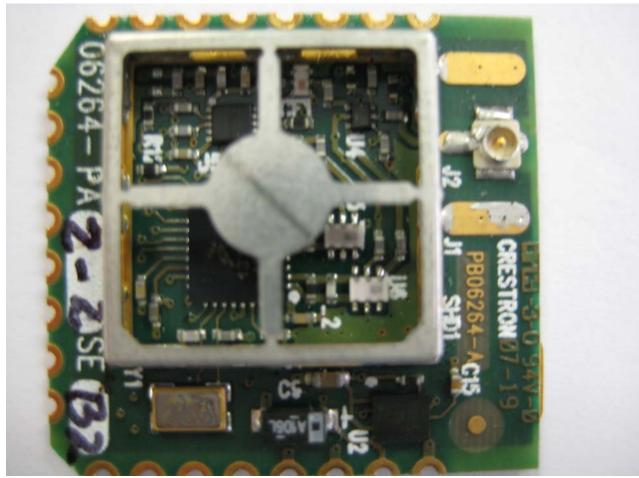

View #2 of RF Section, Shield Removed

PHOTO # 3 of 6 INTERNAL PHOTOS Page 3 of 6

| COMPANY NAME:    | Crestron Electronics, Inc. |
|------------------|----------------------------|
| PRODUCT NAME:    | 2-Way RF Module with MHF   |
| MODEL NUMBER(S): | CWD1015                    |
| FCC ID #:        | EROCWD1015                 |
| IC #:            | 5683A-CWD1015              |