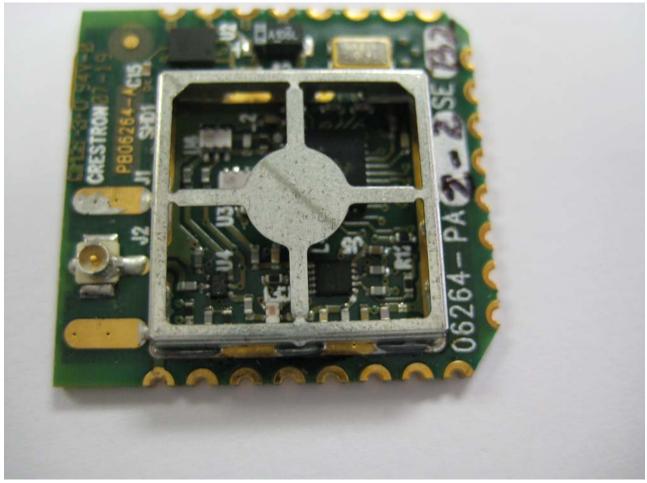

View #3 of RF Section, Shield Removed

| COMPANY NAME:    | Crestron Electronics, Inc. |
|------------------|----------------------------|
| PRODUCT NAME:    | 2-Way RF Module with MHF   |
| MODEL NUMBER(S): | CWD1015                    |
| FCC ID #:        | EROCWD1015                 |
| IC #:            | 5683A-CWD1015              |