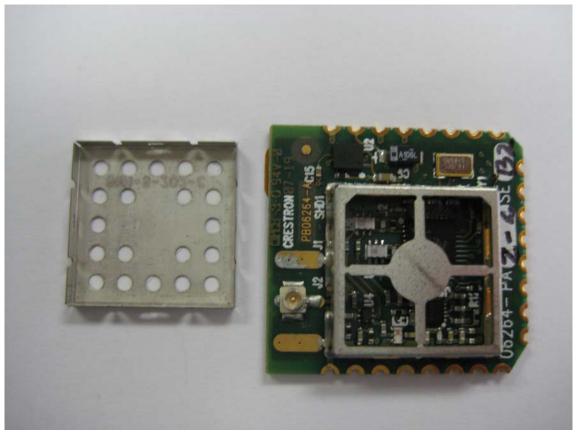

Open for Inspection

| COMPANY NAME:    | Crestron Electronics, Inc. |
|------------------|----------------------------|
| PRODUCT NAME:    | 2-Way RF Module with MHF   |
| MODEL NUMBER(S): | CWD1015                    |
| FCC ID #:        | EROCWD1015                 |
| IC #:            | 5683A-CWD1015              |