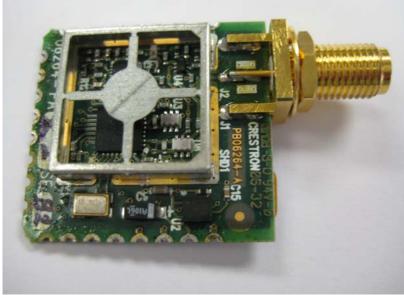

## **INTERNAL PHOTOS**

| COMPANY NAME:    | Crestron Electronics, Inc.  |
|------------------|-----------------------------|
| PRODUCT NAME:    | 2-Way RF Module with RP-SMA |
| MODEL NUMBER(S): | CWD1014                     |
| FCC ID #:        | EROCWD1014                  |
| IC #:            | 5683A-CWD1014               |



View #1 of RF Section, Shield Removed



View #2 of RF Section, Shield Removed

## **INTERNAL PHOTOS**

| COMPANY NAME:    | Crestron Electronics, Inc.  |
|------------------|-----------------------------|
| PRODUCT NAME:    | 2-Way RF Module with RP-SMA |
| MODEL NUMBER(S): | CWD1014                     |
| FCC ID #:        | EROCWD1014                  |
| IC #:            | 5683A-CWD1014               |



View #3 of RF Section, Shield Removed



View #4 of RF Section, Shield Removed

INTERNAL PHOTOS