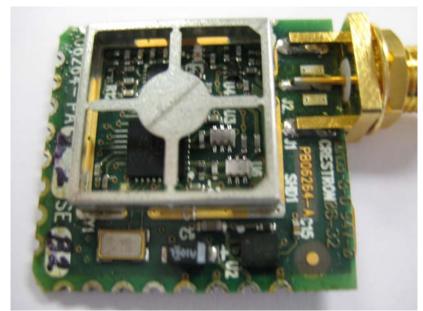

## **INTERNAL PHOTOS**

| COMPANY NAME:    | Crestron Electronics, Inc.  |
|------------------|-----------------------------|
| PRODUCT NAME:    | 2-Way RF Module with RP-SMA |
| MODEL NUMBER(S): | CWD1014                     |
| FCC ID #:        | EROCWD1014                  |
| IC #:            | 5683A-CWD1014               |



View #1 of RF Section, Shield Removed



View #2 of RF Section, Shield Removed

## **INTERNAL PHOTOS**

| COMPANY NAME:    | Crestron Electronics, Inc.  |
|------------------|-----------------------------|
| PRODUCT NAME:    | 2-Way RF Module with RP-SMA |
| MODEL NUMBER(S): | CWD1014                     |
| FCC ID #:        | EROCWD1014                  |
| IC #:            | 5683A-CWD1014               |



View #3 of RF Section, Shield Removed



View #4 of RF Section, Shield Removed

INTERNAL PHOTOS