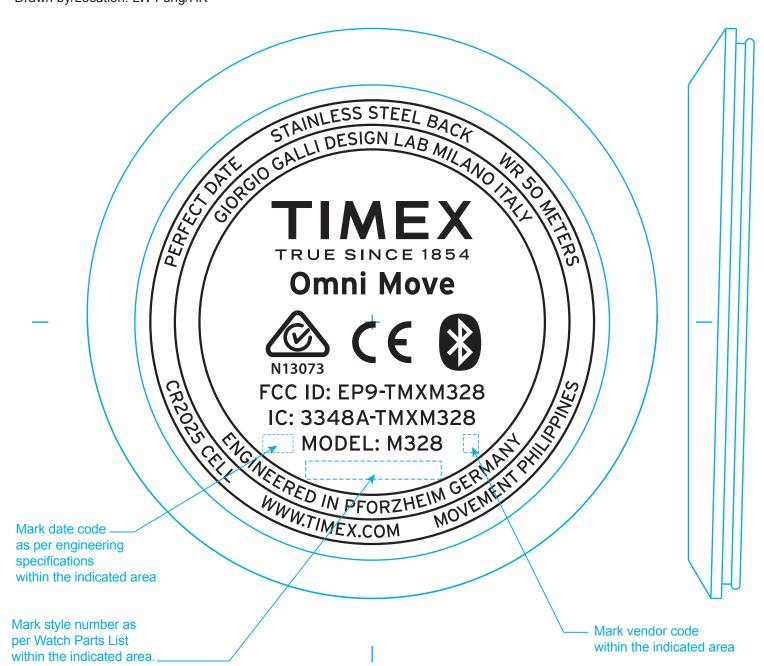

Artwork

Program Name: OmniMove fullsize

Project Number: 15038 Dev. Number: 15038A

Model Number: 328 Business Group: Style Brand Name: TIMEX

Issue: 00 Date: Aug 25 2015

Part Description: caseback artwork

Designer/Location: G.Galli/Milan Drawn by/Location: LW Fung/HK

## \*Blue indicates reference lines/center marks and they are NOT part of the artwork.

TIMEX CONFIDENTIAL AND PROPRIETARY INFORMATION. This document and the information it gives, are the property of TIMEX Corporation. The information is given in confidence for a limited purpose. It is not to be divulged and is not to be used beyond that purpose.

File Scale 1:1 Print Scale 4:1