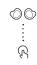

#### Connect Audio.

Insert The Dash into your ear and search for **The Dash** in the Bluetooth® menu of your device.

! If your Dash does not show up in the list, do a long hold (5 sec) on the Right Dash.

Long Hold on the Right Dash to initiate Bluetooth® pairing