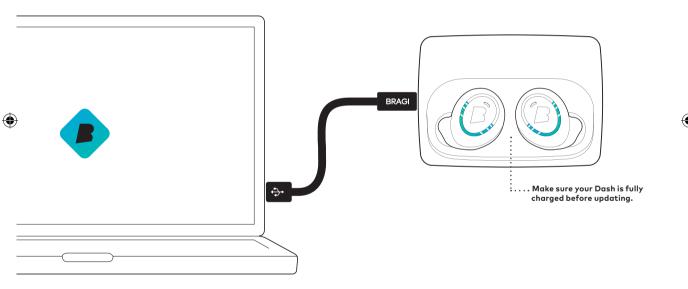

# Update.

updated to the newest **Bragi OS**. Download from update.bragi.com

▶ Video tutorials on bragi.com/support

update.bragi.com