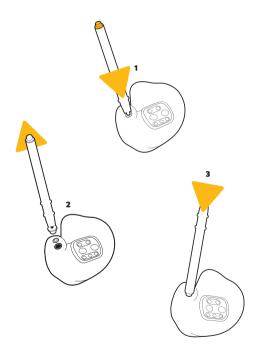

#### Replace your wax guard...

- **1.** Place the blank side of the applicator in your HearClear® and twist it clockwise.
- 2. Pull it out.
- **3.** Insert the new HearClear® from the other end of the applicator.