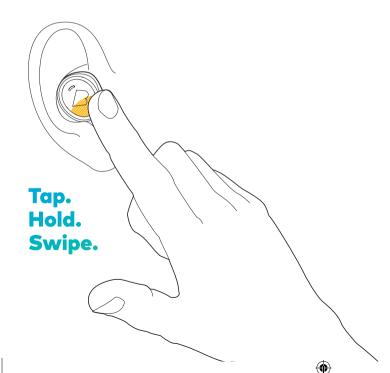

### EarTouch.

Control your Dash with tap, hold and swipe gestures using the EarTouch Interface.

Hold on both Dash simultaneously to turn **TouchLock** on

# **Basic Controls.**

| <b>O</b>   | List<br>: Cor<br><b>Right Dash</b> | ten &<br>mmunicate |            | Menu navigation                            |
|------------|------------------------------------|--------------------|------------|--------------------------------------------|
| Тар        | Play/Pause                         | •                  | Тар        | Select                                     |
| 2хТар      | Next song                          | ••                 | Swipe      | Next / Previous menu item                  |
| ЗхТар      | Previous song                      | •••                | Hold 1sec. | Close menu                                 |
| Swipe      | Volume Up/Down                     | **                 |            |                                            |
| Hold 1sec. | Main menu                          |                    |            |                                            |
| Hold 5sec. | Bluetooth® settings                | -                  |            |                                            |
|            | Control<br>: Applications          |                    |            |                                            |
|            | Left Dash                          |                    |            |                                            |
| Swipe      | Audio Transparency                 | <b>**</b>          |            |                                            |
| Hold 1sec. | App menu                           | -                  |            | Hold 1sec. to Open app menu Open main menu |