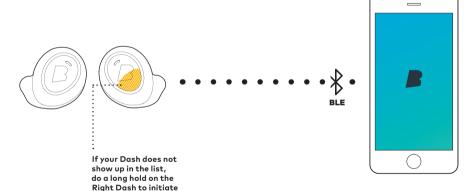

#### Connect Audio.

Insert The Dash into your ear and search for **The Dash** in the Bluetooth® menu of your device.

! If your Dash does not show up in the list, do a long hold (5 sec) on the Right Dash.

Long Hold on the Right Dash to initiate Bluetooth® pairing