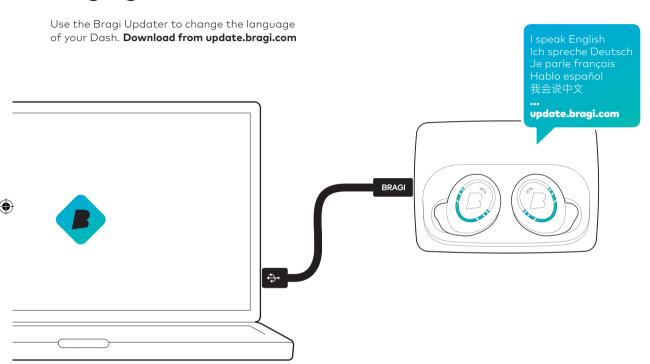

# Update.

updated to the newest **Bragi OS**. Download from update.bragi.com

▶ Video tutorials on bragi.com/support

update.bragi.com

## Languages.

■ Video tutorials on bragi.com/support

update.bragi.com