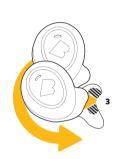

### Insert.

- 1. Tilt The Dash slightly forward.
- 2. Insert the tip firmly in your ear canal.
- **3.** Adjust The Dash by rotating it backwards.

■ Video tutorials on bragi.com/support

bragi.com/support