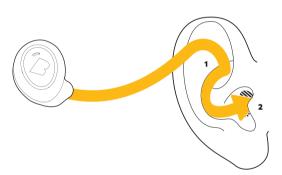

### Insert.

- 1. Tilt The Dash slightly forward.
- 2. Insert the tip firmly in your ear canal.
- **3.** Adjust The Dash by rotating it backwards.

■ Video tutorials on bragi.com/support

bragi.com/support