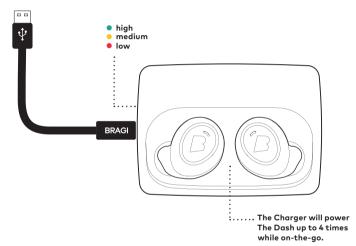

# Charge.

Before using The Dash, charge it for at least 1 hour. This will also activate your Dash.

high

#### Shake.

See the current battery status by shaking your Dash.

With The Dash in The Charger, connect to your computer or a power supply via USB.

■ User manuals on bragi.com/support

! Only put a dry Dash into the Charger