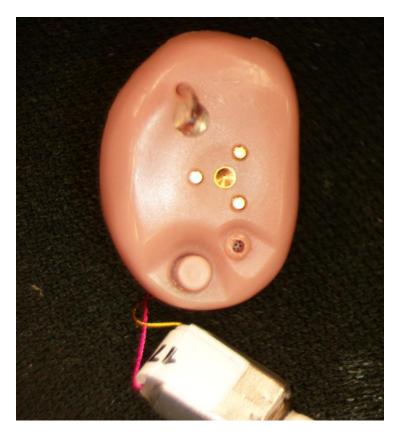

Signature CIC R hearing aid End view 1 (same for left and right hearing aid)

Signature CIC R hearing aid End view 2 (same for left and right hearing aid)

Signature CIC R hearing aid Bottom view (same for left and right hearing aid)

Signature CIC R hearing aid Top view (same for left and right hearing aid)