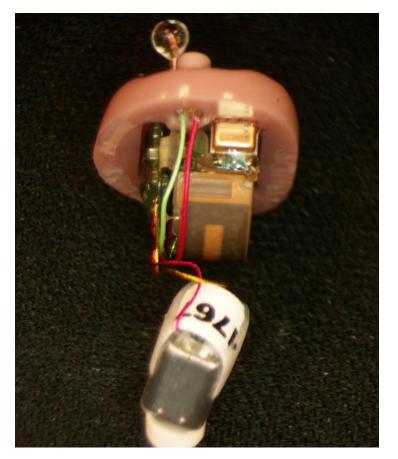

Signature CIC R PCBA front view (same for left and right hearing aid)

Signature CIC R right hearing aid PCB front side

Signature CIC R right hearing aid PCB back side

Signature CIC R left hearing aid PCB front side

Signature CIC R left hearing aid PCB back side

Signature CIC R hearing aid right side view (same for left and right hearing aid)

Signature CIC R hearing aid left side view (same for left and right hearing aid)