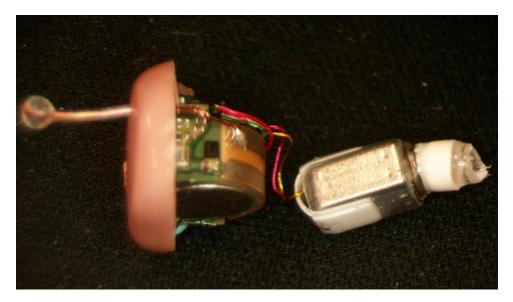

Signature CIC R PCBA front view (same for left and right hearing aid)



Signature CIC R right hearing aid PCB front side



Signature CIC R right hearing aid PCB back side



Signature CIC R left hearing aid PCB front side



Signature CIC R left hearing aid PCB back side



Signature CIC R hearing aid right side view (same for left and right hearing aid)



Signature CIC R hearing aid left side view (same for left and right hearing aid)



Signature CIC R hearing aid End view 1 (same for left and right hearing aid)



Signature CIC R hearing aid End view 2 (same for left and right hearing aid)



Signature CIC R hearing aid Bottom view (same for left and right hearing aid)



Signature CIC R hearing aid Top view (same for left and right hearing aid)