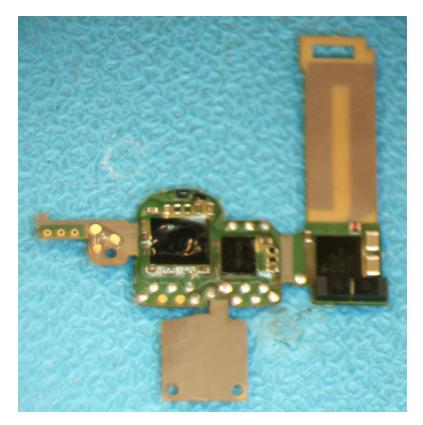

Signature CIC R PCBA front view (same for left and right hearing aid)

Signature CIC R right hearing aid PCB front side

Signature CIC R right hearing aid PCB back side

Signature CIC R left hearing aid PCB front side