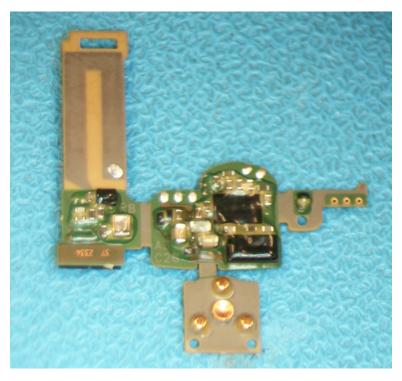

Signature CIC R PCBA front view (same for left and right hearing aid)

Signature CIC R right hearing aid PCB front side

Signature CIC R right hearing aid PCB back side

Signature CIC R left hearing aid PCB front side