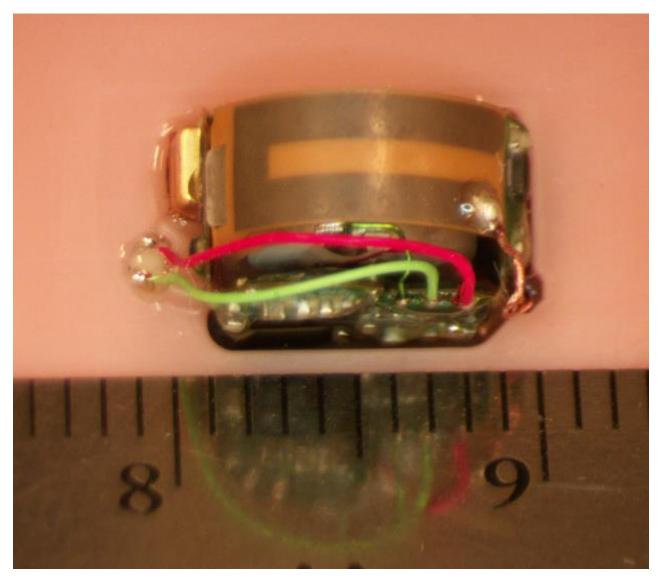

Signature CIC R left hearing aid PCB back side

Signature CIC R hearing aid right side view (same for left and right hearing aid)

Signature CIC R hearing aid left side view (same for left and right hearing aid)

Signature CIC R hearing aid End view 1 (same for left and right hearing aid)

Signature CIC R hearing aid End view 2 (same for left and right hearing aid)

Signature CIC R hearing aid Bottom view (same for left and right hearing aid)