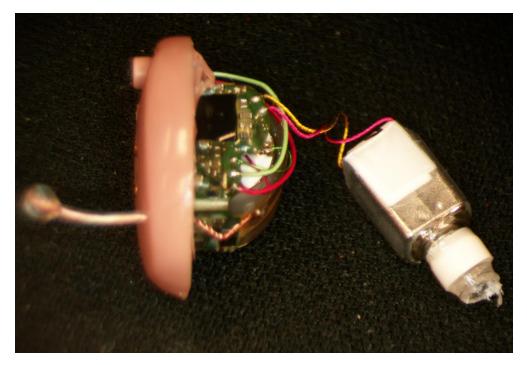

Signature CIC R hearing aid End view 1 (same for left and right hearing aid)

Signature CIC R hearing aid End view 2 (same for left and right hearing aid)

Signature CIC R hearing aid Bottom view (same for left and right hearing aid)