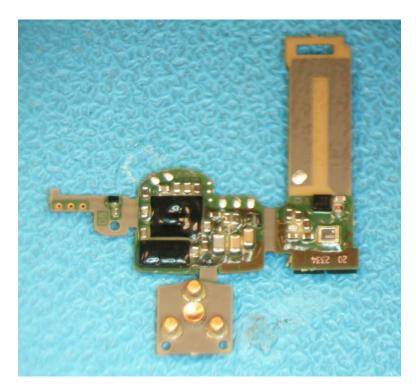

Signature CIC R PCBA front view (same for left and right hearing aid)

Signature CIC R right hearing aid PCB front side

Signature CIC R right hearing aid PCB back side

Signature CIC R left hearing aid PCB front side

Signature CIC R left hearing aid PCB back side

Signature CIC R hearing aid right side view (same for left and right hearing aid)

Signature CIC R hearing aid left side view (same for left and right hearing aid)