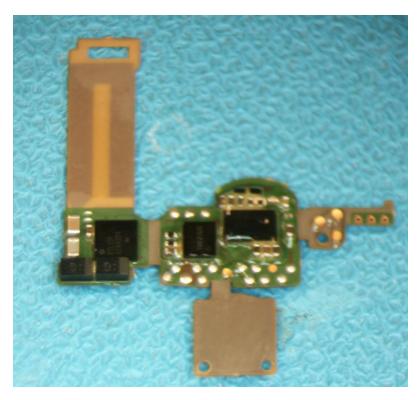

Signature CIC R PCBA front view (same for left and right hearing aid)

Signature CIC R right hearing aid PCB front side

Signature CIC R right hearing aid PCB back side

Signature CIC R left hearing aid PCB front side