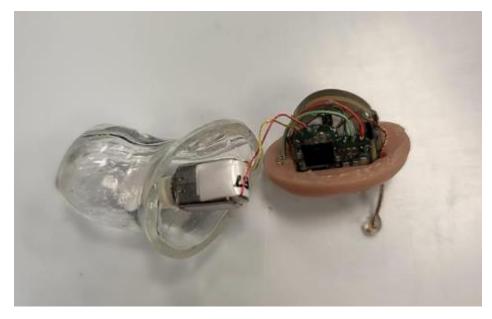

Signature CIC R left hearing aid PCB back side

Signature CIC R hearing aid right side view (same for left and right hearing aid)

Signature CIC R hearing aid left side view (same for left and right hearing aid)

Signature CIC R hearing aid End view 1 (same for left and right hearing aid)

Signature CIC R hearing aid End view 2 (same for left and right hearing aid)

Signature CIC R hearing aid Bottom view (same for left and right hearing aid)