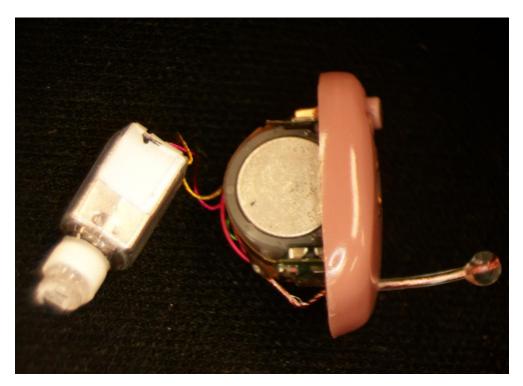

Signature CIC R left hearing aid PCB back side

Signature CIC R hearing aid right side view (same for left and right hearing aid)

Signature CIC R hearing aid left side view (same for left and right hearing aid)