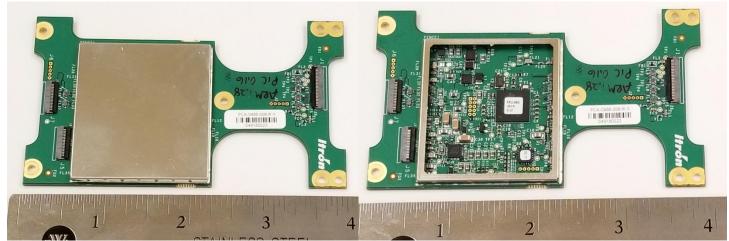

Radio board - Bottom Side w/shield (all devices)

Radio board - Bottom Side w/o shield and w/o Poly-Iron (all devices)

Radio board - Bottom Side w/o shield and w/Poly-Iron (all devices)

Communications Control Board - Top Side (all devices)