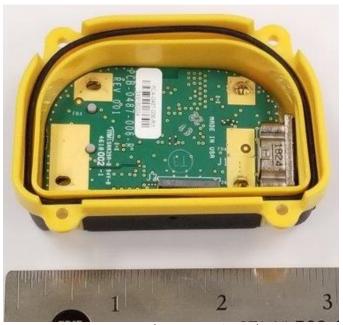

Communications Control Board - Bottom Side (all devices)

Top cap (all devices)

Battery Charger Interface Board - Top and Bottom sides (all devices)

Bottom Cap (all devices)

Battery (all devices)

Filter Board - Bottom and Top Sides (IMRD-EXT only)