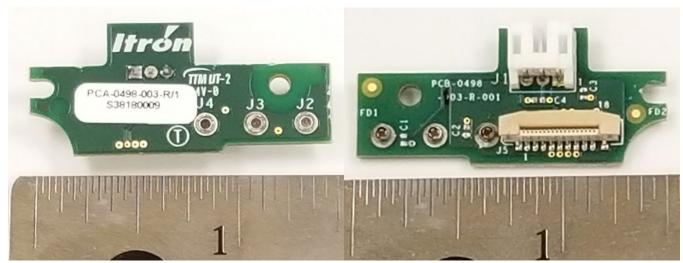

Radio board - Bottom Side w/shield (all devices)

Radio board - Bottom Side w/o shield and w/o Poly-Iron (all devices)

Radio board - Bottom Side w/o shield and w/Poly-Iron (all devices)

Communications Control Board - Top Side (all devices)