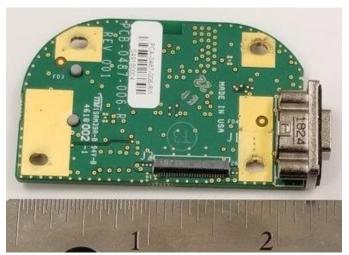

## IMRD-INT and IMRD-EXT - photos\_internal

Host board (all devices)

Radio board - Top Side w/shield (all devices) Taoglas internal antenna attached (IMRD-INT only)

Radio board - Top Side w/shield Filter FL1 (circled) placed on IMRD-INT radio only