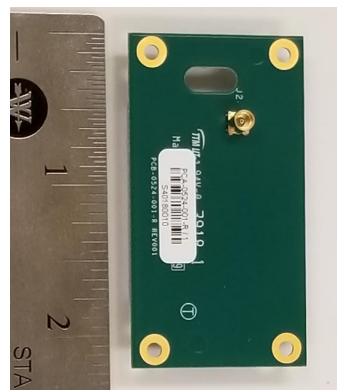

## IMRD-INT and IMRD-EXT - photos\_internal

Host board (all devices)

Radio board - Top Side w/shield (all devices) Taoglas internal antenna attached (IMRD-INT only)

Radio board - Top Side w/shield Filter FL1 (circled) placed on IMRD-INT radio only