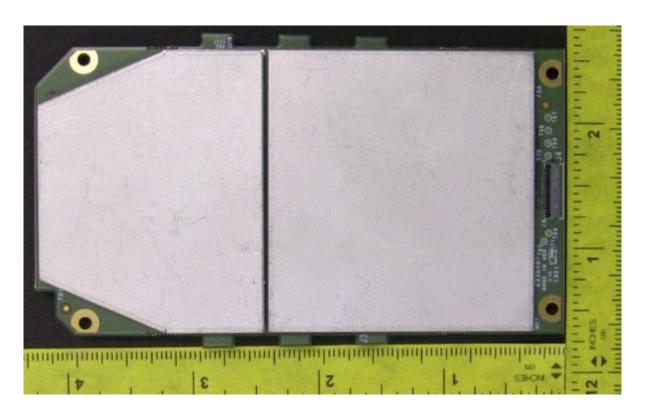

## IMRD-INT and IMRD-EXT - photos\_internal

Host board (all devices)

Radio board - Top Side w/shield (all devices) Taoglas internal antenna attached (IMRD-INT only)

Radio board - Top Side w/shield Filter FL1 (circled) placed on IMRD-INT radio only