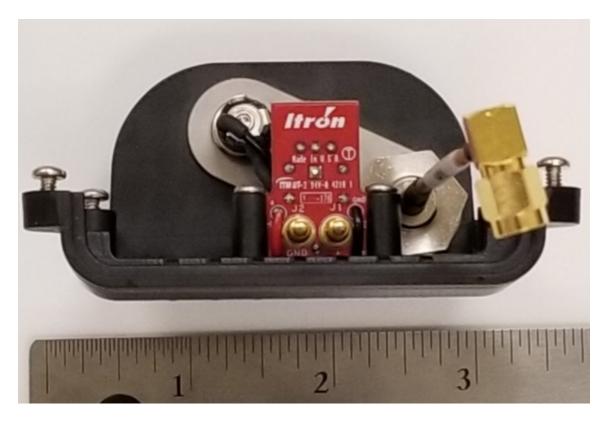

## IMRD-INT and IMRD-EXT - photos\_internal

Host board (all devices)

Radio board - Top Side w/shield (all devices) Taoglas internal antenna attached (IMRD-INT only)

Radio board - Top Side w/shield Filter FL1 (circled) placed on IMRD-INT radio only