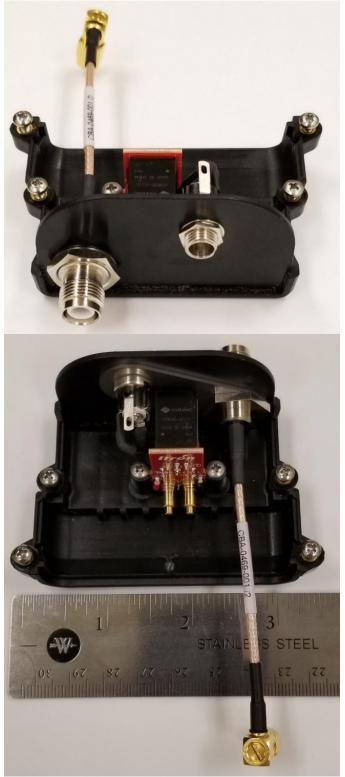

Communications Control Board - Bottom Side (all devices)

Top cap (all devices)

Battery Charger Interface Board - Top and Bottom sides (all devices)

Bottom Cap (all devices)

Battery (all devices)

Filter Board - Bottom and Top Sides (IMRD-EXT only)

Filter Board - Top Side, shield removed

Charge Pin Board - Top and Bottom Sides (IMRD-EXT only)

In the base clamp on feature (IMRD-EXT only)

More of the base clamp on feature (IMRD-EXT only)