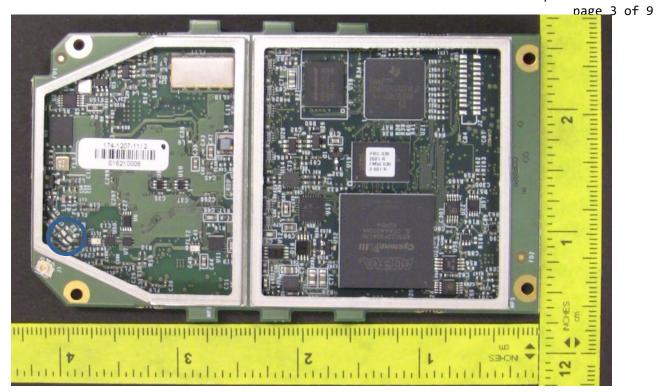

## IMRD-INT and IMRD-EXT - photos\_internal

Host board (all devices)

Radio board - Top Side w/shield (all devices) Taoglas internal antenna attached (IMRD-INT only)

Radio board - Top Side w/shield Filter FL1 (circled) placed on IMRD-INT radio only