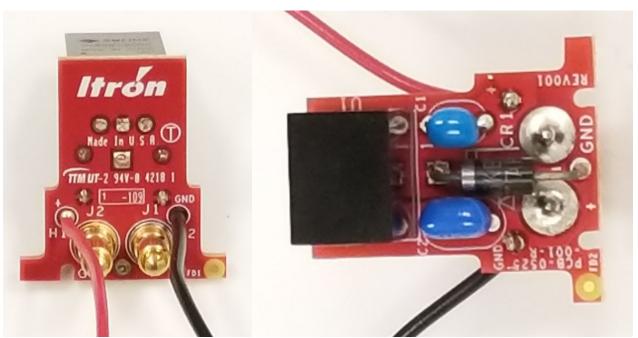

Communications Control Board - Bottom Side (all devices)

Top cap (all devices)

Battery Charger Interface Board - Top and Bottom sides (all devices)

Bottom Cap (all devices)

Battery (all devices)

Filter Board - Bottom and Top Sides (IMRD-EXT only)