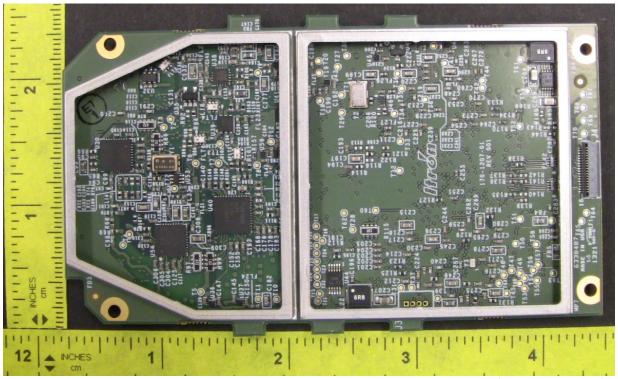

Radio board - Bottom Side w/shield (all devices)

Radio board - Bottom Side w/o shield and w/o Poly-Iron (all devices)

Radio board - Bottom Side w/o shield and w/Poly-Iron (all devices)

Communications Control Board - Top Side (all devices)