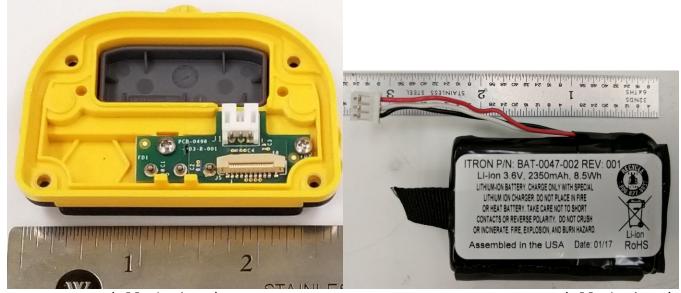

Communications Control Board - Bottom Side (all devices)

Top cap (all devices)

Battery Charger Interface Board - Top and Bottom sides (all devices)

Bottom Cap (all devices)

Battery (all devices)

Filter Board - Bottom and Top Sides (IMRD-EXT only)