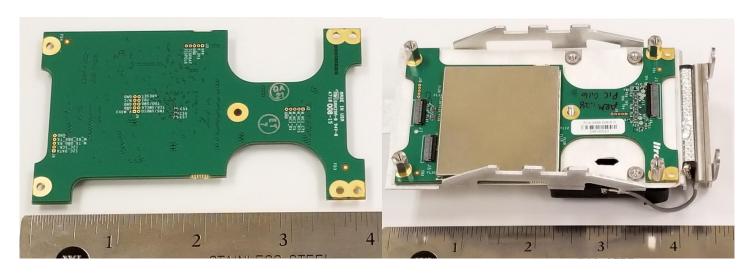

## IMRD-INT and IMRD-EXT - photos\_internal

Host board (all devices)

Radio board - Top Side w/shield (all devices) Taoglas internal antenna attached (IMRD-INT only)

Radio board - Top Side w/shield Filter FL1 (circled) placed on IMRD-INT radio only