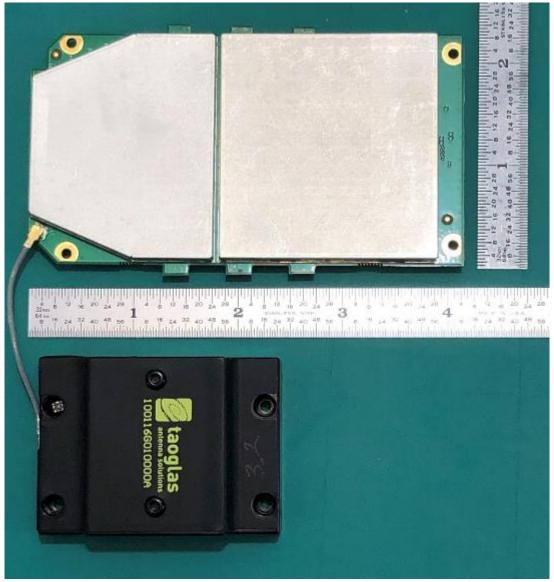

## IMRD-INT and IMRD-EXT - photos\_internal

Host board (all devices)

Radio board - Top Side w/shield (all devices) Taoglas internal antenna attached (IMRD-INT only)

Radio board - Top Side w/shield Filter FL1 (circled) placed on IMRD-INT radio only