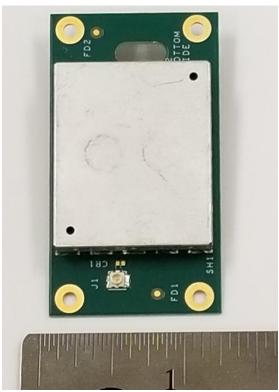

Radio board - Bottom Side w/shield (all devices)

Radio board - Bottom Side w/o shield and w/o Poly-Iron (all devices)

Radio board - Bottom Side w/o shield and w/Poly-Iron (all devices)

Communications Control Board - Top Side (all devices)