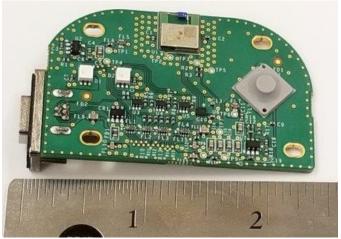

Communications Control Board - Bottom Side (all devices)

Top cap (all devices)

Battery Charger Interface Board - Top and Bottom sides (all devices)

Bottom Cap (all devices)

Battery (all devices)

Filter Board - Bottom and Top Sides (IMRD-EXT only)