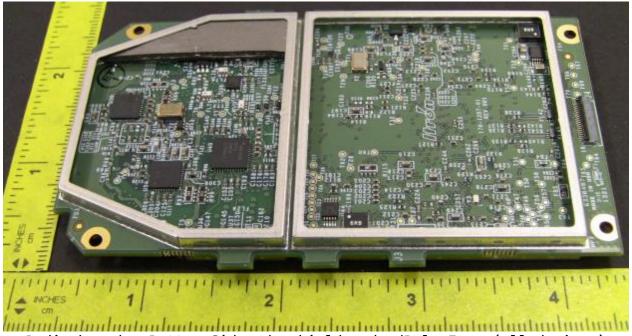

Radio board - Bottom Side w/shield (all devices)

Radio board - Bottom Side w/o shield and w/o Poly-Iron (all devices)

Radio board - Bottom Side w/o shield and w/Poly-Iron (all devices)

Communications Control Board - Top Side (all devices)