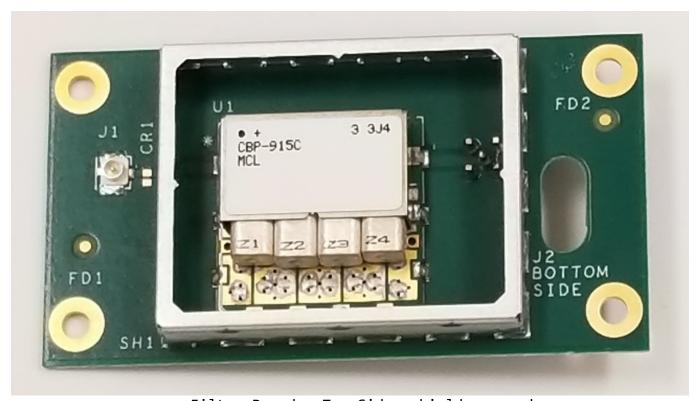

Filter Board - Top Side, shield removed

Charge Pin Board - Top and Bottom Sides (IMRD-EXT only)

In the base clamp on feature (IMRD-EXT only)

More of the base clamp on feature (IMRD-EXT only)