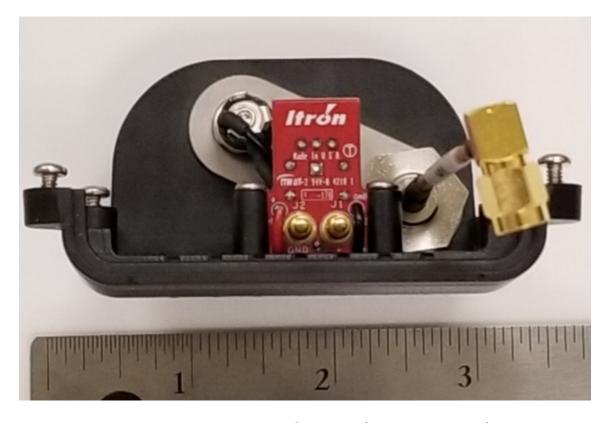

External Filter Board - Top Side, shield removed

Charge Pin Board - Top and Bottom Sides (IMRC-EXT only)

In the base snap on feature (IMRC-EXT only)

More of the base snap on feature (IMRC-EXT only)