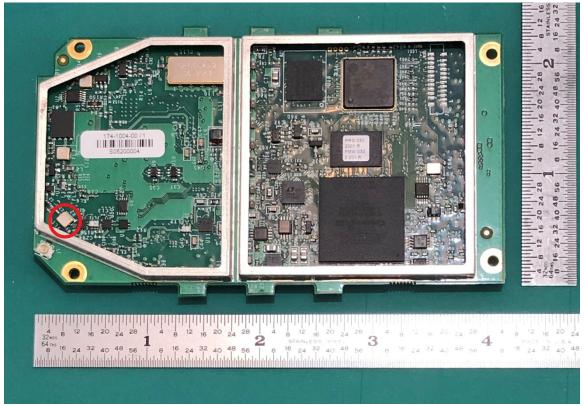

## IMRC-INT (IMR 2.1) and IMRC-EXT (IMR-FT 2.1) - photos\_internal

Host board (all devices)

Radio board - Top Side w/shield (all devices) Taoglas internal antenna attached(IMRC-INT only)

Filter FL1 (circled) not used on IMRC-EXT radio