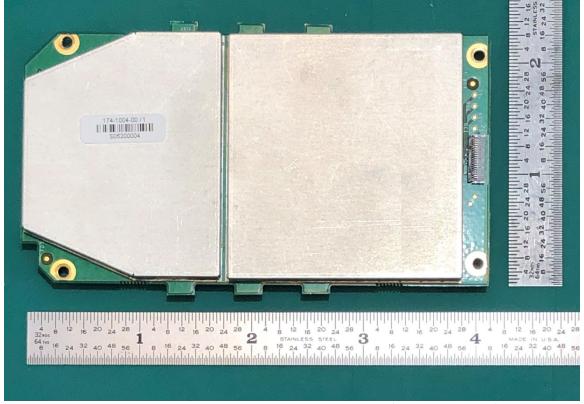

## IMRC-INT (IMR 2.1) and IMRC-EXT (IMR-FT 2.1) - photos\_internal

Host board (all devices)

Radio board - Top Side w/shield (all devices) Taoglas internal antenna attached(IMRC-INT only)

Filter FL1 (circled) not used on IMRC-EXT radio