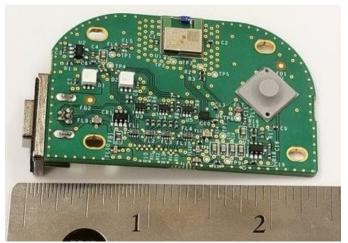

Radio board - Bottom Side w/shield (all devices)

Radio board - Bottom Side w/o shield (all devices)

Communications Control Board - Top Side (all devices)

Communications Control Board - Bottom Side (all devices)