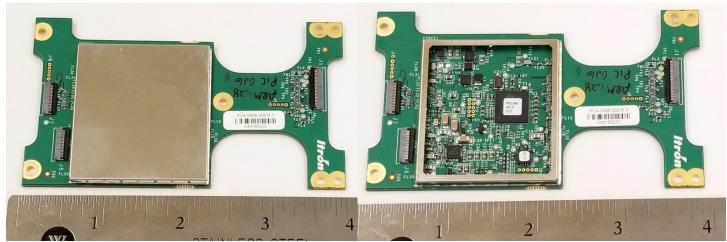

Radio board - Bottom Side w/shield (all devices)

Radio board - Bottom Side w/o shield (all devices)

Communications Control Board - Top Side (all devices)

Communications Control Board - Bottom Side (all devices)