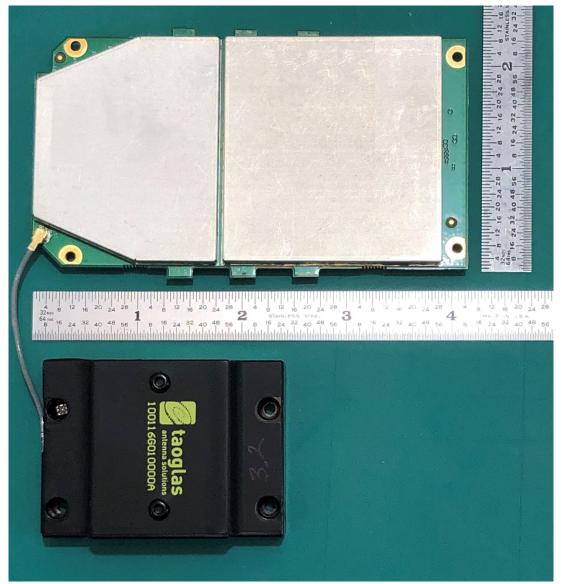

## IMRC-INT (IMR 2.1) and IMRC-EXT (IMR-FT 2.1) - photos\_internal

Host board (all devices)

Radio board - Top Side w/shield (all devices) Taoglas internal antenna attached(IMRC-INT only)

Filter FL1 (circled) not used on IMRC-EXT radio