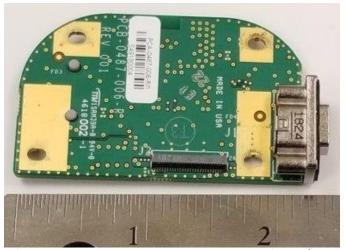

Radio board - Bottom Side w/shield (all devices)

Radio board - Bottom Side w/o shield (all devices)

Communications Control Board - Top Side (all devices)

Communications Control Board - Bottom Side (all devices)