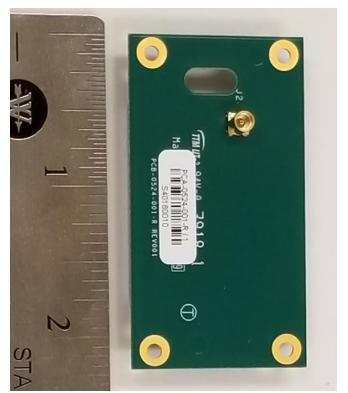

Top cap (all devices)
Itron Confidential

Battery Charger Interface Board - Top and Bottom sides (all devices)

Bottom Cap (all devices)

Battery (all devices)

External Filter Board - Bottom and Top Sides (IMRC-EXT only)