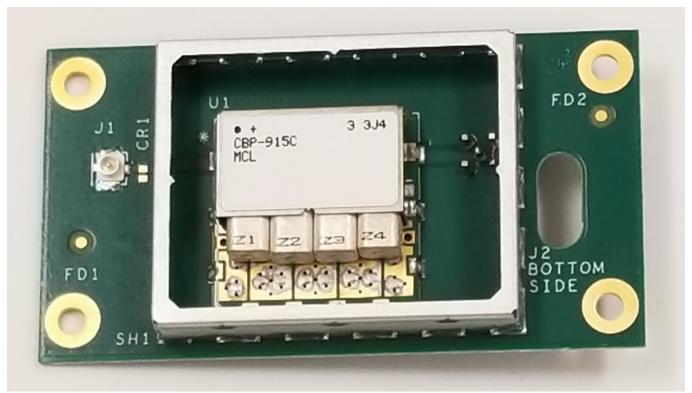

Radio board - Bottom Side w/shield (all devices)

Radio board - Bottom Side w/o shield (all devices)

Communications Control Board - Top Side (all devices)

Communications Control Board - Bottom Side (all devices)