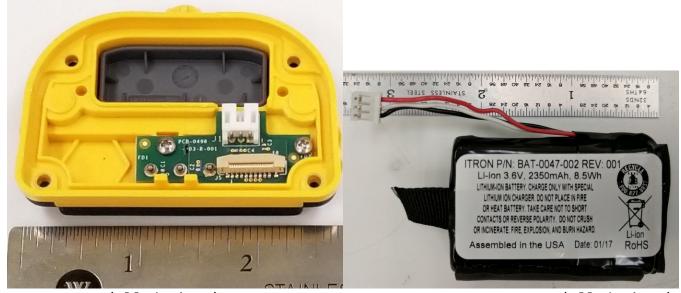

Top cap (all devices)
Itron Confidential

Battery Charger Interface Board - Top and Bottom sides (all devices)

Bottom Cap (all devices)

Battery (all devices)

External Filter Board - Bottom and Top Sides (IMRC-EXT only)