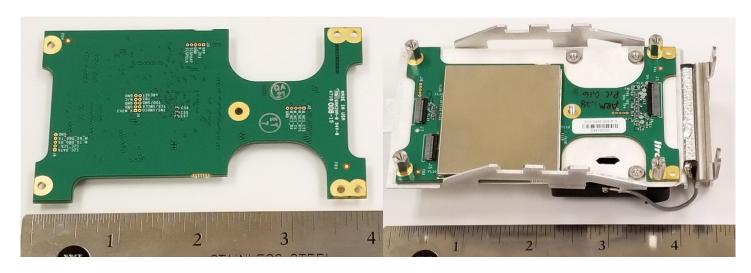

## IMRC-INT (IMR 2.1) and IMRC-EXT (IMR-FT 2.1) - photos\_internal

Host board (all devices)

Radio board - Top Side w/shield (all devices) Taoglas internal antenna attached(IMRC-INT only)

Filter FL1 (circled) not used on IMRC-EXT radio