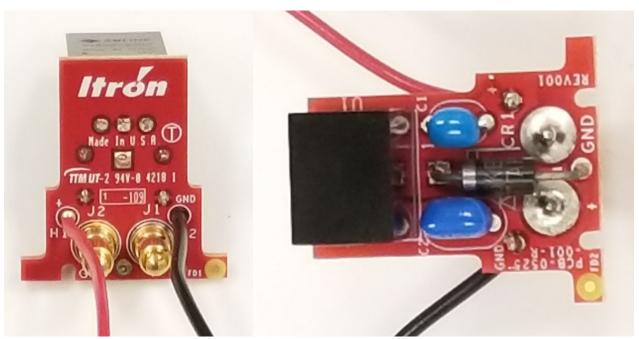

Top cap (all devices)
Itron Confidential

Battery Charger Interface Board - Top and Bottom sides (all devices)

Bottom Cap (all devices)

Battery (all devices)

External Filter Board - Bottom and Top Sides (IMRC-EXT only)