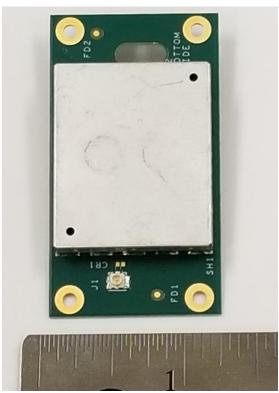

## IMRC-INT (IMR 2.1) and IMRC-EXT (IMR-FT 2.1) - photos\_internal

Host board (all devices)

Radio board - Top Side w/shield (all devices) Taoglas internal antenna attached(IMRC-INT only)

Filter FL1 (circled) not used on IMRC-EXT radio