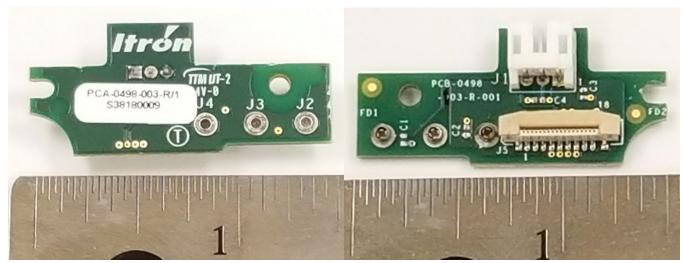

Radio board - Bottom Side w/shield (all devices)

Radio board - Bottom Side w/o shield (all devices)

Communications Control Board - Top Side (all devices)

Communications Control Board - Bottom Side (all devices)