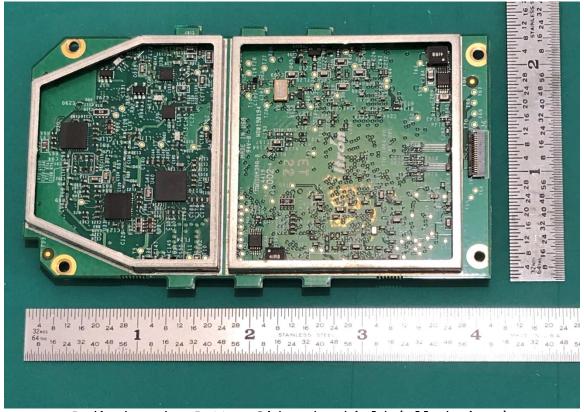

Radio board - Bottom Side w/shield (all devices)

Radio board - Bottom Side w/o shield (all devices)

Communications Control Board - Top Side (all devices)

Communications Control Board - Bottom Side (all devices)