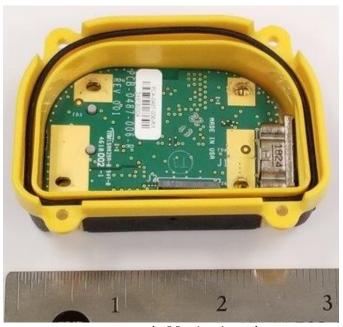

## IMRC-INT (IMR 2.1) and IMRC-EXT (IMR-FT 2.1) - photos\_internal

Host board (all devices)

Radio board - Top Side w/shield (all devices) Taoglas internal antenna attached(IMRC-INT only)

Filter FL1 (circled) not used on IMRC-EXT radio