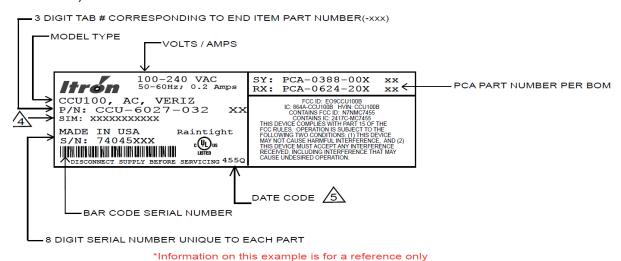

## CCU100B - c2pc - FCC / ISED Labels

The following examples of CCU100B labels are representative of devices covered by this filing adding an additional Cellular modem. Labels are 4.0" L x 1.5" H.

The Part Number with the 3 Digit Tab #, the Model Type description, and the PCA Part Number vary depending on the configuration of the device, e.g., AC powered, DC powered, Solar powered, WAN type, Ethernet, etc.

## 1. CCU100B; contains RV50X modem

information on this example is for a reference only

-001: AC POWERED VERSION; VERIZON RV50X