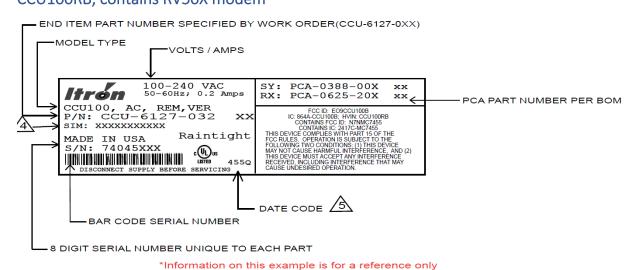

## CCU100B - c2pc - FCC / ISED Labels

The following examples of CCU100B labels are representative of devices covered by this filing adding an additional Cellular modem. Labels are 4.0" L x 1.5" H.

The Part Number with the 3 Digit Tab #, the Model Type description, and the PCA Part Number vary depending on the configuration of the device, e.g., AC powered, DC powered, Solar powered, WAN type, Ethernet, etc.

## 2. CCU100RB; contains RV50X modem

-001: AC POWERED REMOTE VERSION; VERIZON RV50X