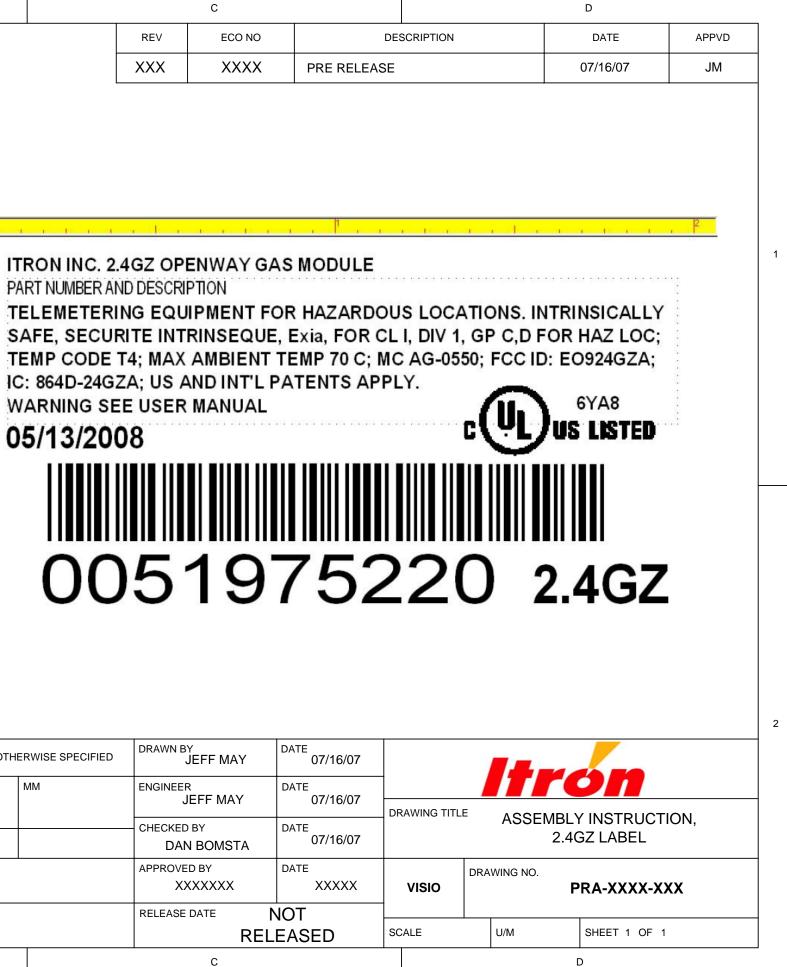

|   | А                                                                               |                      | В          |          | с                                                                  |         |                |              |        |
|---|---------------------------------------------------------------------------------|----------------------|------------|----------|--------------------------------------------------------------------|---------|----------------|--------------|--------|
|   | DRAWING NO                                                                      | REFERENCE            | 1          |          | -                                                                  | REV     | ECO NO         | DE           | SCRIPT |
|   | PRA-XXXX-XXX                                                                    |                      |            |          |                                                                    | XXX     | XXXX           | PRE RELEASE  |        |
|   |                                                                                 |                      |            | -        |                                                                    |         |                |              |        |
|   |                                                                                 |                      |            |          |                                                                    |         |                |              |        |
|   | NOTES:                                                                          |                      |            |          |                                                                    |         |                |              |        |
|   | 1. LABEL MATERIAL IN ACCOR                                                      | DANCE WITH LBL-0072- | ·001       |          |                                                                    |         |                |              |        |
|   | 2. LABEL WILL BE AFFIXED TO POLYCARBONATE AND WILL BE IN AN OUTDOOR ENVIRONMENT |                      |            |          | n na transma                                                       |         | an an thursday | 1, 1         | an ta  |
| 1 | 3. ALL TEXT TO BE PRINTED B                                                     | LACK                 |            | BONINC 2 |                                                                    |         |                |              |        |
|   | 4. DATE OF MANUFACTURE (MM/DD/YYYY)                                             |                      |            |          | ITRON INC. 2.4GZ OPENWAY GAS MODULE<br>PART NUMBER AND DESCRIPTION |         |                | or 1993-9    |        |
|   | 5. SERIAL NUMBER (8 CHARAC                                                      | TERS PADDED WITH L   | EADING ZEF | ROS)     | ELEMETER                                                           | ING EQU | IPMENT FOR     | RHAZARDOU    | IS LO  |
|   | 6. CODE 39 BARCODE CONTAINING SERIAL NUMBER (8 CHARACTERS PADDED WITH LEADING   |                      |            |          |                                                                    |         |                | Exia, FOR CL |        |

ZEROS)

7. SEE TABLE

| PART NUMBER  | PART DESCRIPTION           |
|--------------|----------------------------|
| OWG-5000-001 | AMERICAN                   |
| OWG-5000-002 | SENSUS / ROCKWELL 11 TOOTH |
| OWG-5000-003 | SENSUS / ROCKWELL 16 TOOTH |
| OWG-5000-004 | SENSUS / ROCKWELL 18 TOOTH |
| OWG-5000-005 | ACTARIS                    |
| OWG-5000-006 | NATIONAL                   |
|              |                            |
|              |                            |
|              |                            |