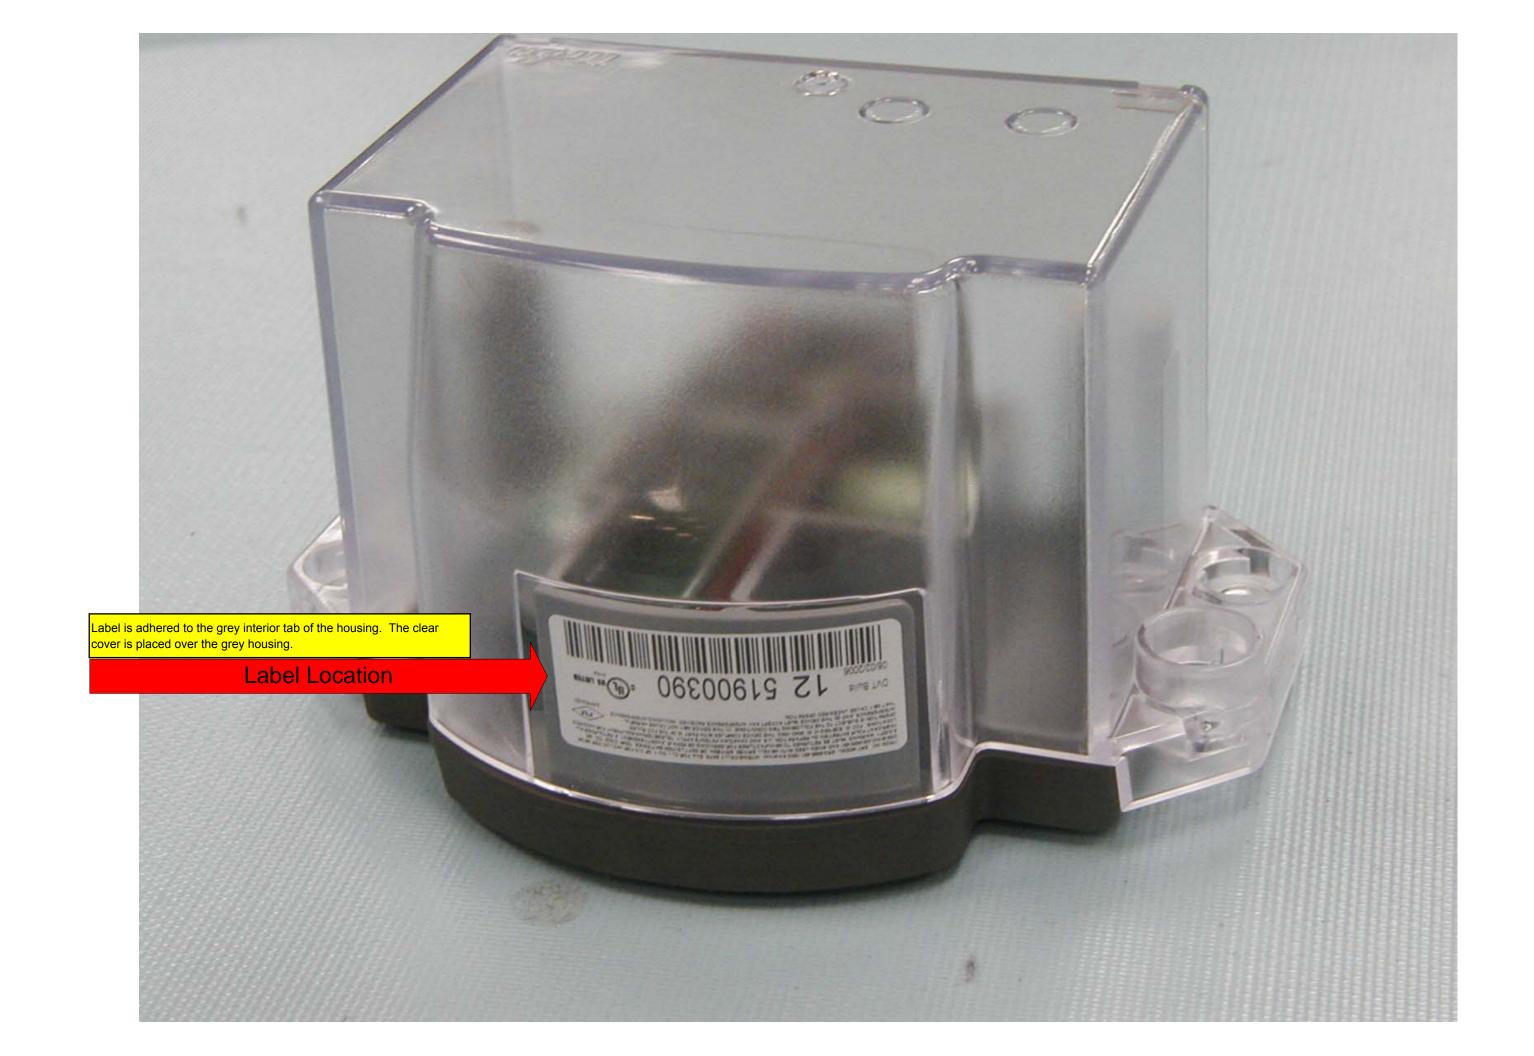

|   | А                                                                               |                      | В          |          | с                                                                  |         |                |              |        |
|---|---------------------------------------------------------------------------------|----------------------|------------|----------|--------------------------------------------------------------------|---------|----------------|--------------|--------|
|   | DRAWING NO                                                                      | REFERENCE            | 1          |          | -                                                                  | REV     | ECO NO         | DE           | SCRIPT |
|   | PRA-XXXX-XXX                                                                    |                      |            |          |                                                                    | XXX     | XXXX           | PRE RELEASE  |        |
|   |                                                                                 |                      |            | -        |                                                                    |         |                |              |        |
|   |                                                                                 |                      |            |          |                                                                    |         |                |              |        |
|   | NOTES:                                                                          |                      |            |          |                                                                    |         |                |              |        |
|   | 1. LABEL MATERIAL IN ACCOR                                                      | DANCE WITH LBL-0072- | ·001       |          |                                                                    |         |                |              |        |
|   | 2. LABEL WILL BE AFFIXED TO POLYCARBONATE AND WILL BE IN AN OUTDOOR ENVIRONMENT |                      |            |          | n na transma                                                       |         | an an thursday | 1, 1         | an ta  |
| 1 | 3. ALL TEXT TO BE PRINTED B                                                     | LACK                 |            | BONINC 2 |                                                                    |         |                |              |        |
|   | 4. DATE OF MANUFACTURE (MM/DD/YYYY)                                             |                      |            |          | ITRON INC. 2.4GZ OPENWAY GAS MODULE<br>PART NUMBER AND DESCRIPTION |         |                | or 1993-9    |        |
|   | 5. SERIAL NUMBER (8 CHARAC                                                      | TERS PADDED WITH L   | EADING ZEF | ROS)     | ELEMETER                                                           | ING EQU | IPMENT FOR     | RHAZARDOU    | IS LO  |
|   | 6. CODE 39 BARCODE CONTAINING SERIAL NUMBER (8 CHARACTERS PADDED WITH LEADING   |                      |            |          |                                                                    |         |                | Exia, FOR CL |        |