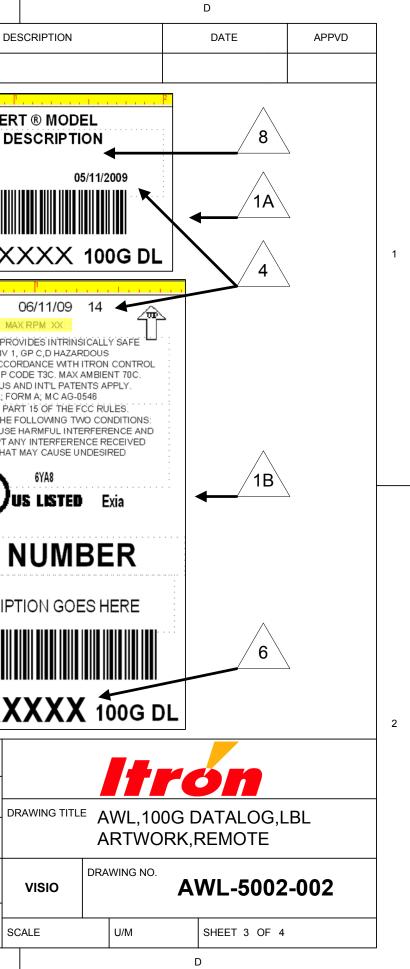

## NOTES:

1

2

1. MATERIAL:

A. 2.00 X 0.60 LABEL MATERIAL IN ACCORDANCE WITH SPECIFICATION LBL-0072-001 B. 2.00 X 2.75 LABEL MATERIAL IN ACCORDANCE WITH SPECIFICATION LBL-0016-001

2. LABEL WILL BE AFFIXED TO POLYCARBONATE AND WILL BE IN AN OUTDOOR ENVIRONMENT

## 3. ALL TEXT TO BE PRINTED BLACK

4. DATE/TIME OF MANUFACTURE A. MM/DD/YYYY B. MM/DD/YYYY HH

5. ERT TYPE

- 6. SERIAL NUMBER (8 CHARACTERS PADDED WITH LEADING ZEROS)
- 7. CODE 39 BARCODE CONTAINING ERT TYPE (2 CHARACTERS) AND SERIAL NUMBER (8 CHARACTERS PADDED WITH LEADING ZEROS)

## 8. SEE TABLE

| ART NUMBER PART DESCRIPTION |                                                            | MAX RPM |  |
|-----------------------------|------------------------------------------------------------|---------|--|
| ERG-5002-501                | 100G DATALOGGING REMOTE W/2.5' ENCODER CABLE 28-0          | 90      |  |
| ERG-5002-502                | 100G DATALOGGING REMOTE W/5' CABLE (VOLUME CORRECTOR) 28-0 | 168     |  |
| ERG-5002-503                | 100G DATALOGGING REMOTE W/12" WIRES (ROTARY, PULSER) 28-0  | 168     |  |
|                             |                                                            |         |  |

|   | REV | ECO NO                                                                                      |                                                                                                                             | DESCRIP                                                                                                                                                                                                |                                                                                                                                                                                                                          |  |  |
|---|-----|---------------------------------------------------------------------------------------------|-----------------------------------------------------------------------------------------------------------------------------|--------------------------------------------------------------------------------------------------------------------------------------------------------------------------------------------------------|--------------------------------------------------------------------------------------------------------------------------------------------------------------------------------------------------------------------------|--|--|
|   |     |                                                                                             |                                                                                                                             |                                                                                                                                                                                                        |                                                                                                                                                                                                                          |  |  |
| 2 | 6   |                                                                                             |                                                                                                                             |                                                                                                                                                                                                        | G ERT ® M<br>& DESCR                                                                                                                                                                                                     |  |  |
| 4 | 5   |                                                                                             | 12                                                                                                                          | XXXX                                                                                                                                                                                                   | XXXX                                                                                                                                                                                                                     |  |  |
|   | 8   |                                                                                             | ELEMET<br>JUTPUTS<br>CLASSIFI<br>RAWING<br>2: 864D-1<br>VARNING<br>HIS DEV<br>PPERATION<br>2) THIS D<br>NCLUDIN<br>PERATION | C9100GDLR<br>ERING EQUIPME<br>FOR USE IN CL<br>ED) LOCATION I<br>ENG-5000-501.<br>00GDLR; MODE<br>SEE USER MAN<br>CÉ COMPLIES V<br>DN IS SUBJECT<br>EVICE MAY NOT<br>EVICE MUST AC<br>G INTERFERENCON. | 06/11/<br>MAX RPM D<br>MAX RPM D<br>MAX RPM D<br>MACORDANCE<br>TEMP CODE T3C<br>L:7; US AND INT'L<br>IUAL; FORM A; MM<br>TH PART 15 OF<br>TO THE FOLLOW<br>CAUSE HARMFL<br>CEPT ANY INTER<br>CE THAT MAY CAU<br>OUSE LIS |  |  |
|   | 5   | -<br>-<br>-<br>-<br>-<br>-<br>-<br>-<br>-<br>-<br>-<br>-<br>-<br>-<br>-<br>-<br>-<br>-<br>- | ►<br>                                                                                                                       |                                                                                                                                                                                                        |                                                                                                                                                                                                                          |  |  |