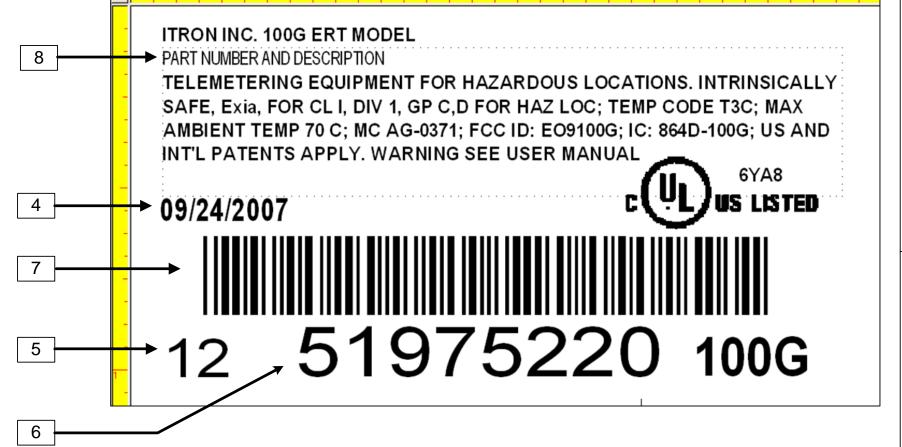

## NOTES:

1. LABEL MATERIAL IN ACCORDANCE WITH LBL-0072-001

Α

- 2. LABEL WILL BE AFFIXED TO POLYCARBONATE AND WILL BE IN AN OUTDOOR ENVIRONMENT
- 3. ALL TEXT TO BE PRINTED BLACK
- 4. DATE OF MANUFACTURE (MM/DD/YYYY)
- 5. ERT TYPE
- 6. SERIAL NUMBER (8 CHARACTERS PADDED WITH LEADING ZEROS)
- 7. CODE 39 BARCODE CONTAINING ERT TYPE (2 CHARACTERS) AND SERIAL NUMBER (8 CHARACTERS PADDED WITH LEADING ZEROS)
- 8. SEE TABLE

| PART NUMBER  | PART DESCRIPTION             |
|--------------|------------------------------|
| ERG-5000-001 | AMERICAN                     |
| ERG-5000-002 | SENSUS / ROCKWELL 11 TOOTH   |
| ERG-5000-003 | SENSUS / ROCKWELL 16 TOOTH   |
| ERG-5000-004 | SENSUS / ROCKWELL 18 TOOTH   |
| ERG-5000-005 | ACTARIS                      |
| ERG-5000-006 | NATIONAL                     |
| ERG-5000-007 | AMERICAN COMMERCIAL          |
| ERG-5000-008 | SENSUS / ROCKWELL COMMERCIAL |
|              |                              |