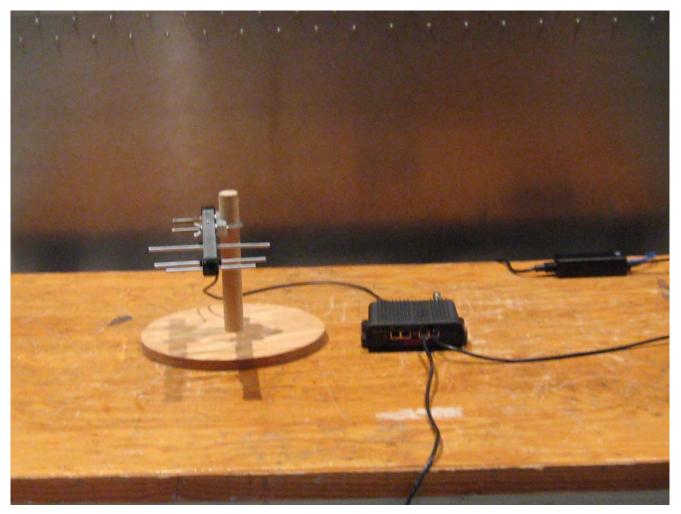

# **Radiated Emission Limits Test Setup**

Photograph 4. Radiated Emission Test Setup 30 MHz - 1 GHz, Log Antenna