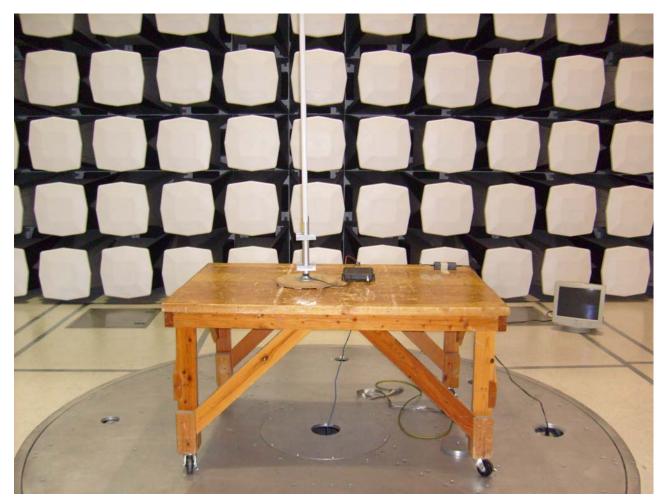

Photograph 9. Test Equipment and setup for various Radiated Measurements (Omni Antenna)