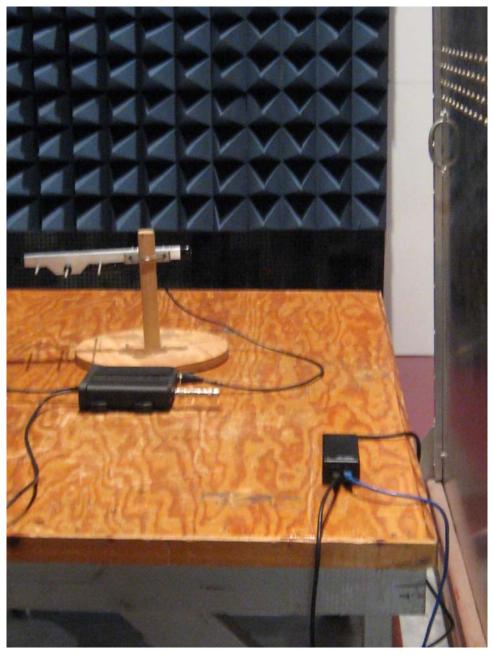

# **Electromagnetic Compatibility Criteria for Intentional Radiators**

Photograph 8. Test Equipment and setup for various Radiated Measurements (Log Antenna)

**Electromagnetic Compatibility Criteria for Intentional Radiators** 