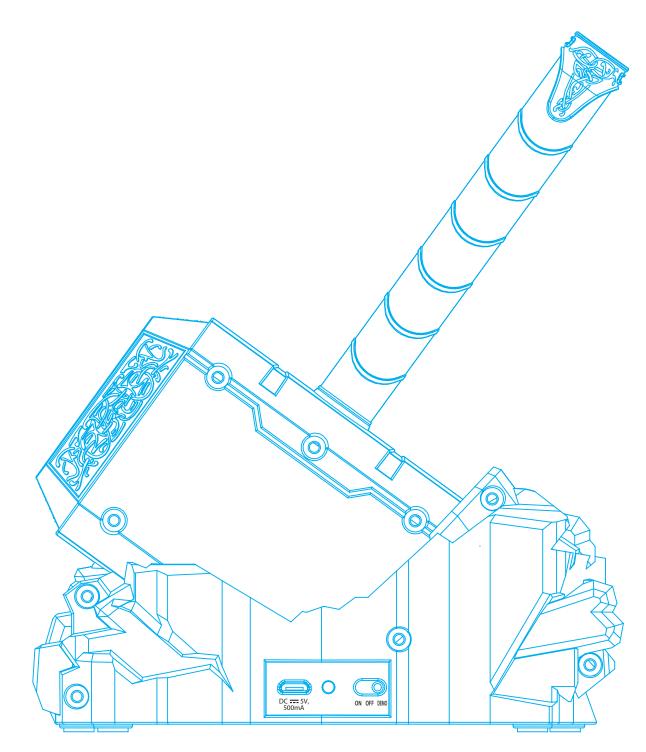

## Vi-B72TH GAW DEC 5, 2016

Embossed, 0.3mm

| This device complies with Part 15 of the FCC Rules. Operation is subject to the<br>minimum of the contrast of the and the manual interference and                                                                                                                                                                                                                                                                                                                                                                                                                                                                                                                                                                                                                                                                                                                                                                                                                                                                                                                                                                                                                                                                                                                                                                                                                                                                                                                                                                                                                                                                                                                                                                                                                                                                                                                                                                                                                                                                                                                                                                                                                                                                                                                                                                                                                                                                                                                                                                                                                                                                      | XXXXXX |            |
|------------------------------------------------------------------------------------------------------------------------------------------------------------------------------------------------------------------------------------------------------------------------------------------------------------------------------------------------------------------------------------------------------------------------------------------------------------------------------------------------------------------------------------------------------------------------------------------------------------------------------------------------------------------------------------------------------------------------------------------------------------------------------------------------------------------------------------------------------------------------------------------------------------------------------------------------------------------------------------------------------------------------------------------------------------------------------------------------------------------------------------------------------------------------------------------------------------------------------------------------------------------------------------------------------------------------------------------------------------------------------------------------------------------------------------------------------------------------------------------------------------------------------------------------------------------------------------------------------------------------------------------------------------------------------------------------------------------------------------------------------------------------------------------------------------------------------------------------------------------------------------------------------------------------------------------------------------------------------------------------------------------------------------------------------------------------------------------------------------------------------------------------------------------------------------------------------------------------------------------------------------------------------------------------------------------------------------------------------------------------------------------------------------------------------------------------------------------------------------------------------------------------------------------------------------------------------------------------------------------------|--------|------------|
| This device complies with Part 15 of the FCC Rules. Operation is subject to the<br>following two conditions: (1) this device may not cause harmful interference, and<br>(2) this device must accept any interference received, including interference that<br>may cause undestried operation.<br>CAN ICES-3 (B)/NMB-3(B)                                                                                                                                                                                                                                                                                                                                                                                                                                                                                                                                                                                                                                                                                                                                                                                                                                                                                                                                                                                                                                                                                                                                                                                                                                                                                                                                                                                                                                                                                                                                                                                                                                                                                                                                                                                                                                                                                                                                                                                                                                                                                                                                                                                                                                                                                               |        | — Datecode |
| Model No: V4-B72TH<br>Charging Voltage: DC === 5V, 500mA<br>FC DI: BCMV/B72TH LC: 986B-VIB72TH<br>Service No: VIB72IM-AA Patents: www.ekids.com/patents<br>MARVEL<br>All Rights Reserved.<br>MarVeL<br>All Rights Reserved.<br>MarVeL<br>All Rights Reserved.<br>MarVeL<br>MarVeL<br>MarVeL<br>MarVeL<br>MarVeL<br>MarVeL<br>MarVeL<br>MarVeL<br>MarVeL<br>MarVeL<br>MarVeL<br>MarVeL<br>MarVeL<br>MarVeL<br>MarVeL<br>MarVeL<br>MarVeL<br>MarVeL<br>MarVeL<br>MarVeL<br>MarVeL<br>MarVeL<br>MarVeL<br>MarVeL<br>MarVeL<br>MarVeL<br>MarVeL<br>MarVeL<br>MarVeL<br>MarVeL<br>MarVeL<br>MarVeL<br>MarVeL<br>MarVeL<br>MarVeL<br>MarVeL<br>MarVeL<br>MarVeL<br>MarVeL<br>MarVeL<br>MarVeL<br>MarVeL<br>MarVeL<br>MarVeL<br>MarVeL<br>MarVeL<br>MarVeL<br>MarVeL<br>MarVeL<br>MarVeL<br>MarVeL<br>MarVeL<br>MarVeL<br>MarVeL<br>MarVeL<br>MarVeL<br>MarVeL<br>MarVeL<br>MarVeL<br>MarVeL<br>MarVeL<br>MarVeL<br>MarVeL<br>MarVeL<br>MarVeL<br>MarVeL<br>MarVeL<br>MarVeL<br>MarVeL<br>MarVeL<br>MarVeL<br>MarVeL<br>MarVeL<br>MarVeL<br>MarVeL<br>MarVeL<br>MarVeL<br>MarVeL<br>MarVeL<br>MarVeL<br>MarVeL<br>MarVeL<br>MarVeL<br>MarVeL<br>MarVeL<br>MarVeL<br>MarVeL<br>MarVeL<br>MarVeL<br>MarVeL<br>MarVeL<br>MarVeL<br>MarVeL<br>MarVeL<br>MarVeL<br>MarVeL<br>MarVeL<br>MarVeL<br>MarVeL<br>MarVeL<br>MarVeL<br>MarVeL<br>MarVeL<br>MarVeL<br>MarVeL<br>MarVeL<br>MarVeL<br>MarVeL<br>MarVeL<br>MarVeL<br>MarVeL<br>MarVeL<br>MarVeL<br>MarVeL<br>MarVeL<br>MarVeL<br>MarVeL<br>MarVeL<br>MarVeL<br>MarVeL<br>MarVeL<br>MarVeL<br>MarVeL<br>MarVeL<br>MarVeL<br>MarVeL<br>MarVeL<br>MarVeL<br>MarVeL<br>MarVeL<br>MarVeL<br>MarVeL<br>MarVeL<br>MarVeL<br>MarVeL<br>MarVeL<br>MarVeL<br>MarVeL<br>MarVeL<br>MarVeL<br>MarVeL<br>MarVeL<br>MarVeL<br>MarVeL<br>MarVeL<br>MarVeL<br>MarVeL<br>MarVeL<br>MarVeL<br>MarVeL<br>MarVeL<br>MarVeL<br>MarVeL<br>MarVeL<br>MarVeL<br>MarVeL<br>MarVeL<br>MarVeL<br>MarVeL<br>MarVeL<br>MarVeL<br>MarVeL<br>MarVeL<br>MarVeL<br>MarVeL<br>MarVeL<br>MarVeL<br>MarVeL<br>MarVeL<br>MarVeL<br>MarVeL<br>MarVeL<br>MarVeL<br>MarVeL<br>MarVeL<br>MarVeL<br>MarVeL<br>MarVeL<br>MarVeL<br>MarVeL<br>MarVeL<br>MarVeL<br>MarVeL<br>MarVeL<br>MarVeL<br>MarVeL<br>MarVeL<br>MarVeL<br>MarVeL<br>MarVeL<br>MarVeL<br>MarVeL<br>MarVeL<br>MarVeL<br>MarVeL<br>MarVeL<br>MarVeL<br>MarVeL<br>MarVeL<br>MarVeL<br>MarVeL<br>MarVeL<br>MarVeL<br>MarVeL<br>MarVeL<br>MarVeL<br>MarVeL<br>MarVeL<br>MarVeL<br>MarVeL<br>MarVeL<br>MarVeL<br>MarVeL<br>MarVeL<br>MarVeL<br>MarVeL<br>MarVeL<br>MarVeL<br>MarVeL<br>MarVeL<br>MarVeL<br>MarVeL<br>MarVeL<br>MarVeL<br>MarVeL<br>MarVeL<br>M |        |            |

Vi-B72TH Legal label (Model info / FCC label) Size: 39.5 x 24.5 mm Color: 2C ( Black / PMS 185)

|      | 1 | 2 | 3 | 4 | 5 | 6 | 7 | 8 | 9 | 10 | 11 | 12 |
|------|---|---|---|---|---|---|---|---|---|----|----|----|
| 2016 |   |   |   |   |   |   |   |   |   |    |    |    |
| 2017 |   |   |   |   |   |   |   |   |   |    |    |    |
| 2018 |   |   |   |   |   |   |   |   |   |    |    |    |
| 2019 |   |   |   |   |   |   |   |   |   |    |    |    |
| 2020 |   |   |   |   |   |   |   |   |   |    |    |    |