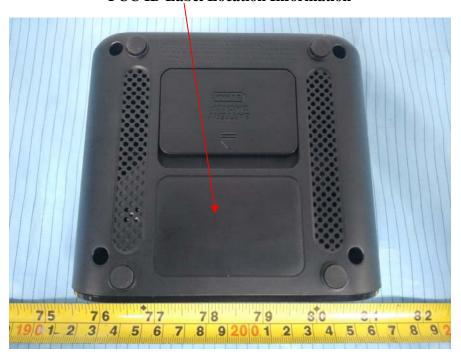

## **EXHIBIT A - FCC ID LABEL AND LOCATION**

### **FCC ID Label Location Information**

The label shown shall be permanently affixed at a conspicuous location on the device and be readily visible to the user at the time purchase (Labeling requirements per 2.925)