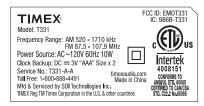

T331 Rating Label Size: W 49.5 x H 25mm Date: Jan. 07, 2014

T331 Rating Label Size: W 49.5 x H 25mm

Date: Jan. 07, 2014