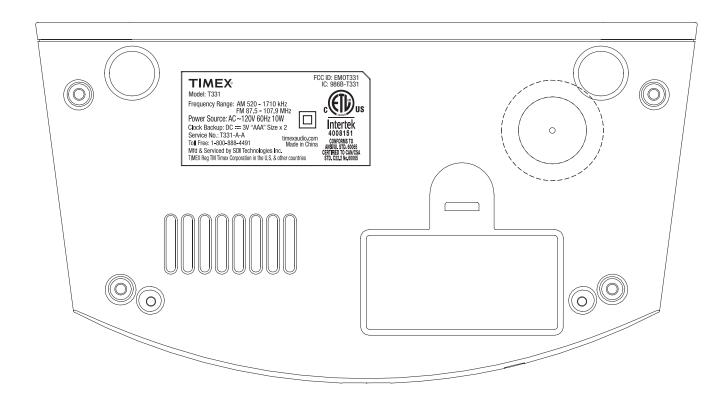

T331 Rating Label Size: W 49.5 x H 25mm Date: Jan. 07, 2014

T331 Rating Label Size: W 49.5 x H 25mm

Date: Jan. 07, 2014