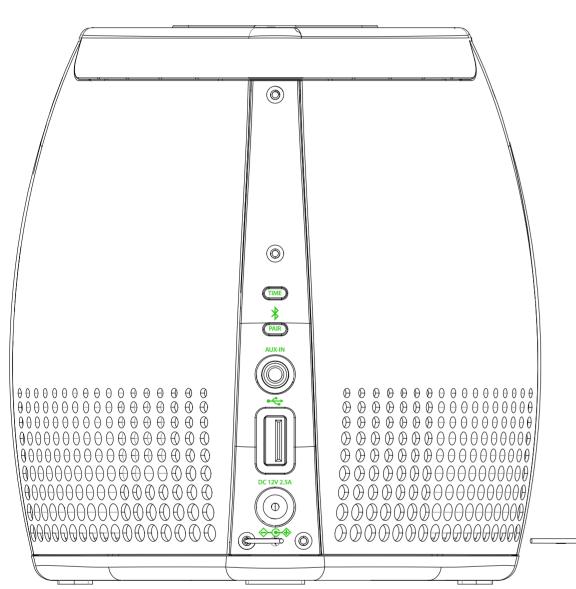

**Rear panel AW:** printed graphics, see DL for color

COINED ALUMINUM iHome logo, silver on white back material -