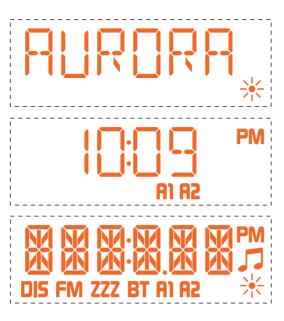

AMBER LED display with WHITE mask behind white cloth mesh (AUTO display option shows no display unless the user is currently interacting with the unit, then it will "breathe" to life) **DISPLAY SHOULD BE INVISIBLE WHEN OFF** 