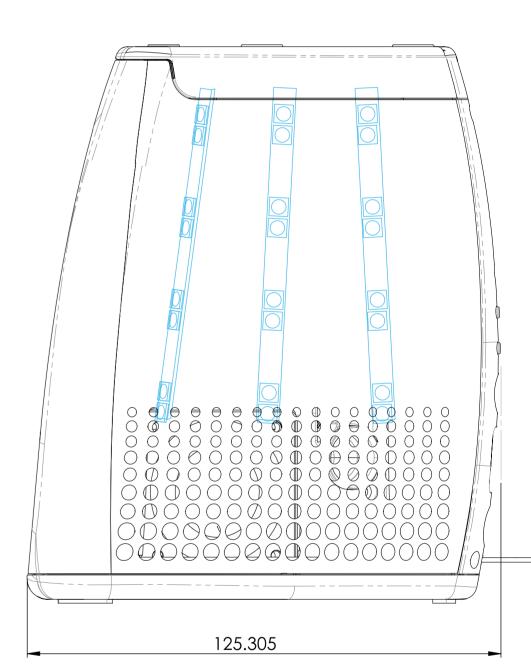

## **NOTES:**

all inner cabinet parts should be translucent

3W x 2, stereo 40mm drivers

grill will be white fabric, with stain resistant coating, over milky white cabinet

top buttons are one rubber membrane