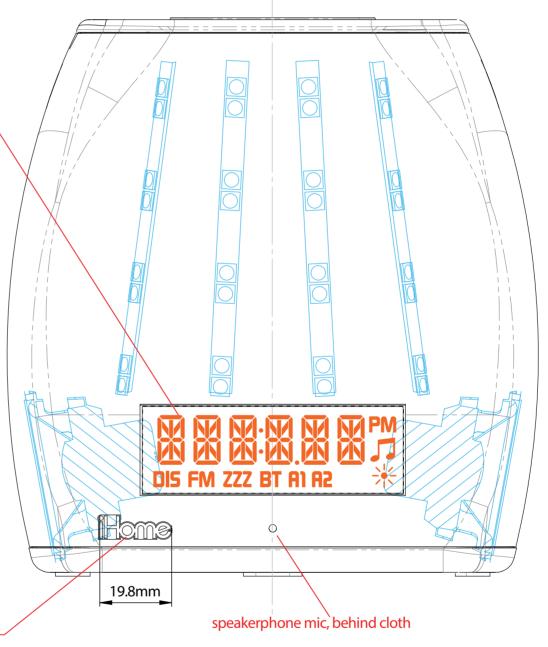

AMBER LED display with WHITE mask behind white cloth mesh (AUTO display option shows no display unless the user is currently interacting with the unit, then it will "breathe" to life) **DISPLAY SHOULD BE INVISIBLE WHEN OFF** 

**Rear panel AW:** printed graphics, see DL for color

COINED ALUMINUM iHome logo, silver on white back material -

## **NOTES:**

all inner cabinet parts should be translucent

3W x 2, stereo 40mm drivers

grill will be white fabric, with stain resistant coating, over milky white cabinet

top buttons are one rubber membrane