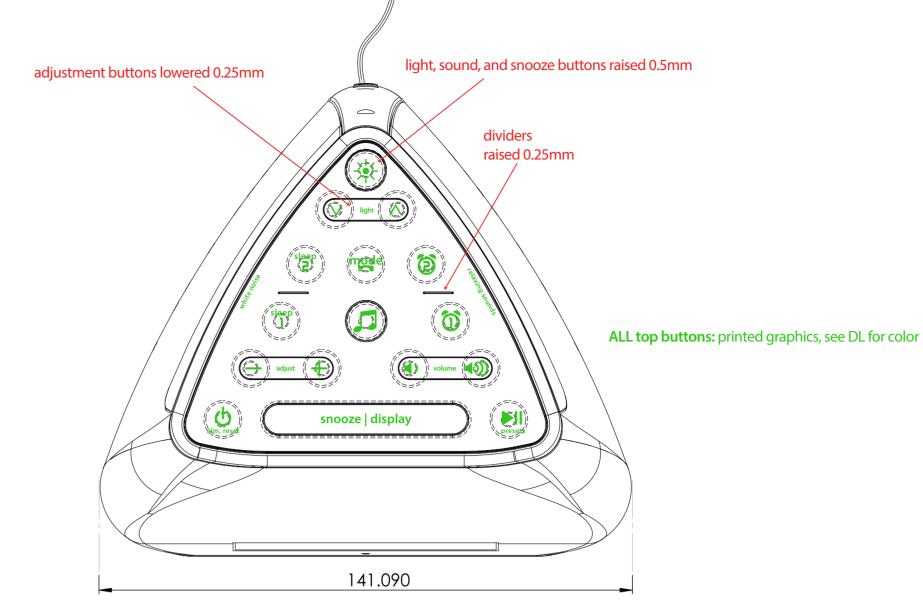

## **NOTES:**

all inner cabinet parts should be translucent

3W x 2, stereo 40mm drivers

grill will be white fabric, with stain resistant coating, over milky white cabinet

top buttons are one rubber membrane