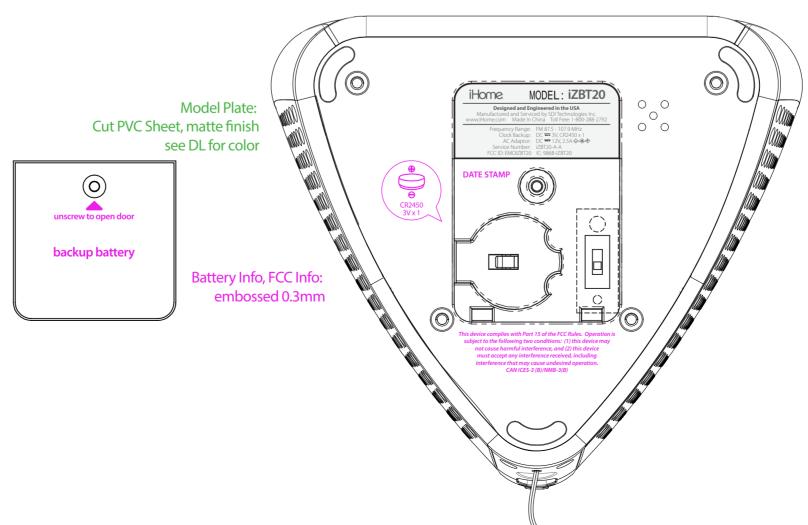

**Rear panel AW:** printed graphics, see DL for color

COINED ALUMINUM iHome logo, silver on white back material -