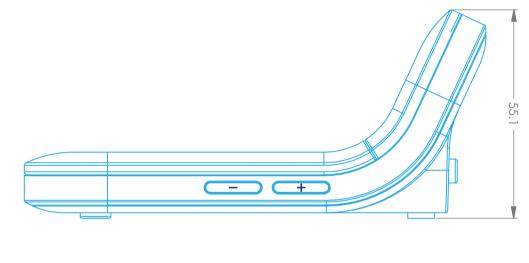

## GAW

**Title: Compact Clock with Wireless Charging** 

**Designer:** Jacob Brosius

**Date:** 04.19.21.

Version: 17