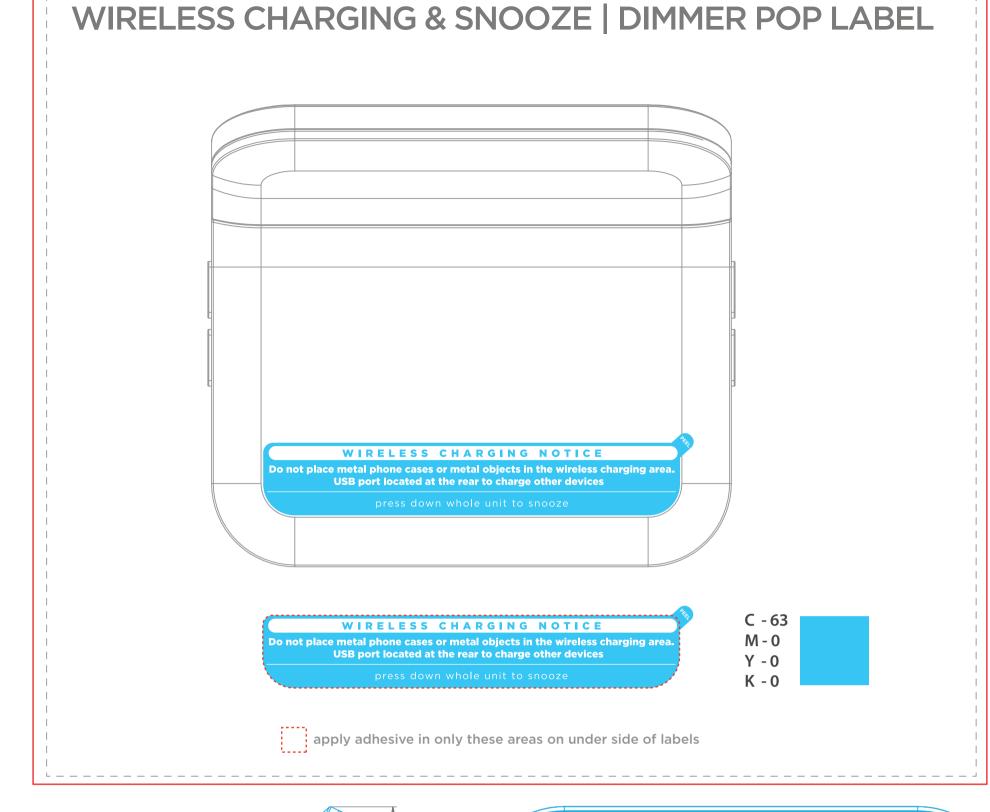

US

iHome

New MCU UST2028

Updated Apr. 19, 21.



\*Center iHome Hot Stamp with 60mm on either side



Laser Etched Date Code

**MODEL PLATE** Int'l New MCU UST2028 Updated Apr. 19, 21.

BLUE - Emboss 0.3mm PINK - Deboss 0.3mm

**US** version

Int'l version

**GREEN - Screen Print: Black** 

## GAW

**Title: Compact Clock with Wireless Charging** 

**Designer:** Jacob Brosius

**Date:** 04.19.21.

Version: 17

## **CONFIDENTIAL and PROPRIETARY:**

The information contained herein including, but not limited to the products, renderings, concepts and designs comprise intellectual property of SDI Technologies Inc. and shall be kept confidential and shall not be used or disclosed by the recipient without the written authority of SDI Technologies Inc.

Model: iW18

backup battery

back