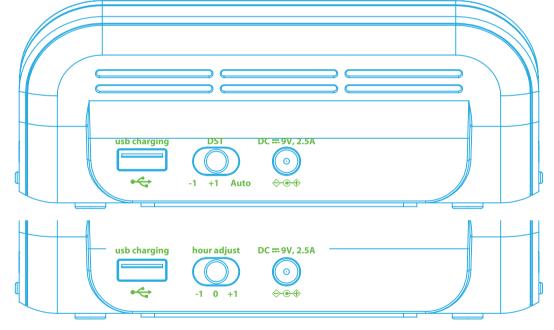

## GAW

**Title: Compact Clock with Wireless Charging** 

**Designer:** Jacob Brosius

**Date:** 04.19.21.

Version: 17