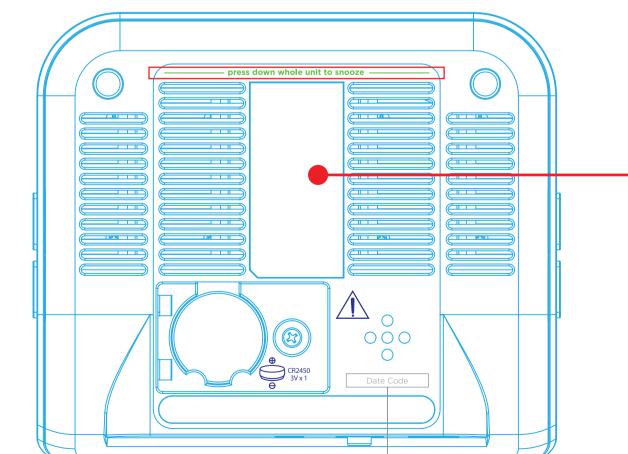

US

iHome

New MCU UST2028

Updated Apr. 19, 21.



\*Center iHome Hot Stamp with 60mm on either side



Laser Etched Date Code

**MODEL PLATE** Int'l New MCU UST2028 Updated Apr. 19, 21.

BLUE - Emboss 0.3mm PINK - Deboss 0.3mm

**US** version

Int'l version

**GREEN - Screen Print: Black** 

## GAW

**Title: Compact Clock with Wireless Charging** 

**Designer:** Jacob Brosius

**Date:** 04.19.21.

Version: 17

## **CONFIDENTIAL and PROPRIETARY:**

The information contained herein including, but not limited to the products, renderings, concepts and designs comprise intellectual property of SDI Technologies Inc. and shall be kept confidential and shall not be used or disclosed by the recipient without the written authority of SDI Technologies Inc.

Model: iW18

backup battery

backup battery **BATTERY DOOR**