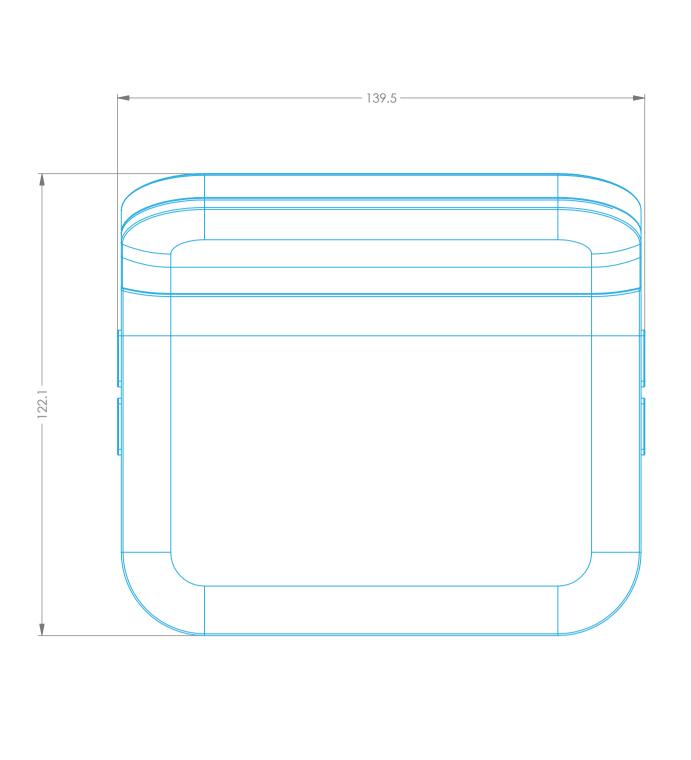

US

iHome

New MCU UST2028

Updated Apr. 19, 21.



\*Center iHome Hot Stamp with 60mm on either side



Laser Etched Date Code

**MODEL PLATE** Int'l New MCU UST2028 Updated Apr. 19, 21.

BLUE - Emboss 0.3mm PINK - Deboss 0.3mm

**US** version

Int'l version

**GREEN - Screen Print: Black** 

## GAW

**Title: Compact Clock with Wireless Charging** 

**Designer:** Jacob Brosius

**Date:** 04.19.21.

Version: 17

## **CONFIDENTIAL and PROPRIETARY:**

The information contained herein including, but not limited to the products, renderings, concepts and designs comprise intellectual property of SDI Technologies Inc. and shall be kept confidential and shall not be used or disclosed by the recipient without the written authority of SDI Technologies Inc.

Model: iW18

backup battery

ba