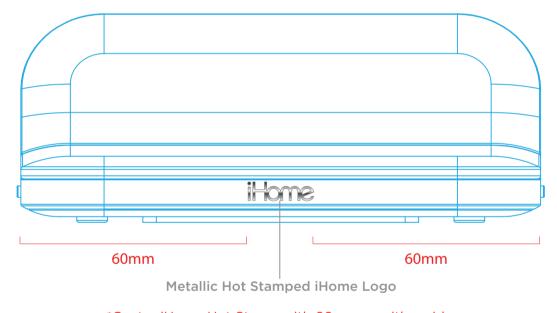

US

iHome

New MCU UST2028

Updated Apr. 19, 21.

\*Center iHome Hot Stamp with 60mm on either side

Laser Etched Date Code

**MODEL PLATE** Int'l New MCU UST2028 Updated Apr. 19, 21.

BLUE - Emboss 0.3mm PINK - Deboss 0.3mm