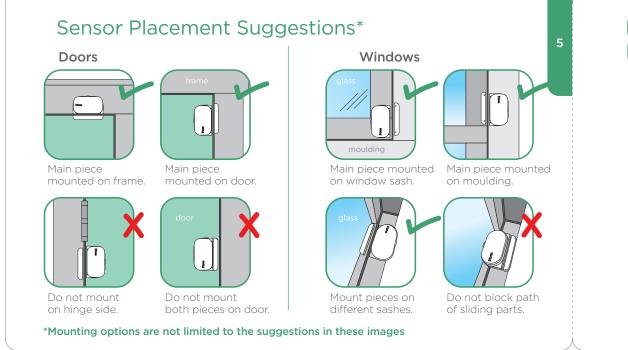

Accordian style





## Meet the iHome Control family o Intelligent Home solutions

iHome Control provides 24-7 remote home monitoring from Control app keeps you aware of changes in your home envinot home. For information about compatible products and SmartPlugs, visit iHome.com.



BACK

| Sensor                                                                                                                                                                                                                                                                                              | Installing Batteries