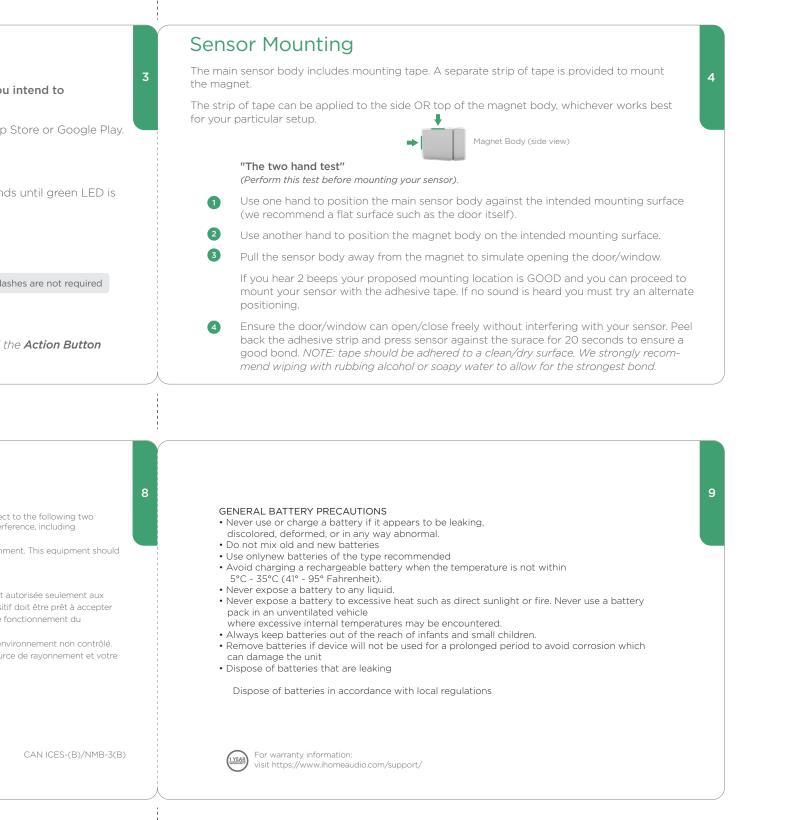

BACK

| Sensor                                                                                                                                                                                                                                                                                              | Installing Batteries                                                                                                                                                                                                                                                                                                                               | Wi-Fi Setup                                                                                                                                                                                                                                                                                                                                                                                                                                                                                                                                                                                                                                                                                                                                                                                                                                                                                                                                                                                                          |
|-----------------------------------------------------------------------------------------------------------------------------------------------------------------------------------------------------------------------------------------------------------------------------------------------------|----------------------------------------------------------------------------------------------------------------------------------------------------------------------------------------------------------------------------------------------------------------------------------------------------------------------------------------------------|----------------------------------------------------------------------------------------------------------------------------------------------------------------------------------------------------------------------------------------------------------------------------------------------------------------------------------------------------------------------------------------------------------------------------------------------------------------------------------------------------------------------------------------------------------------------------------------------------------------------------------------------------------------------------------------------------------------------------------------------------------------------------------------------------------------------------------------------------------------------------------------------------------------------------------------------------------------------------------------------------------------------|
|                                                                                                                                                                                                                                                                                                     | Your sensor comes with 2 AA batteries which must be installed before use.                                                                                                                                                                                                                                                                          | NOTE: We recommend performing setup in the same location you in place your sensor.                                                                                                                                                                                                                                                                                                                                                                                                                                                                                                                                                                                                                                                                                                                                                                                                                                                                                                                                   |
| ructions)<br><b>i-Fi Status Indicators</b><br><b>ashing Green</b> : Sensor is ready to<br>connect to a Wi-Fi<br>network<br><b>blid Green</b> : Sensor is connected<br>to a Wi-Fi network<br>(appears briefly<br>after setup)<br><b>ashing Red</b> : Sensor failed setup,<br>please try setup again. | <ul> <li>a Gently pull the front of the sensor forward using the battery access tab on top of the sensor to release the front of the main unit.</li> <li>a Place the batteries in the battery compartment as shown. Make sure polarity (+/-) matches the markings in the product.</li> <li>b Place the front and back cabinet together.</li> </ul> | <ul> <li>Download and open the i iHome Control app from the App St Login to or create an iHome account</li> <li>Press sensors icon and then the Add Device Button.</li> <li>Press and hold the Action Button on your sensor for 5 seconds of flashing, then release.</li> <li>Enter the following setup code when prompted in the app.</li> <li>r</li> <li>INOTE: When typing, dashe</li> <li>L</li> <li>NOTE: If you see a solid or flashing RED LED, press and hold the for 5 seconds and then repeat steps 2 and 3</li> </ul>                                                                                                                                                                                                                                                                                                                                                                                                                                                                                     |
| of<br>from anywhere. The free iHome<br>environment even when you're<br>and to purchase Sensors and                                                                                                                                                                                                  | <section-header><section-header><section-header><section-header><text><text><text><text><list-item><list-item><list-item></list-item></list-item></list-item></text></text></text></text></section-header></section-header></section-header></section-header>                                                                                      | IC This device complies with Industry Canada license-exempt RSS standard(s). Operation is subject to conditions: (1) this device may not cause interference, and (2) this device must accept any interference interference that may cause undesired operation of the device. This equipment complies with IC radiation exposure limits set forth for an uncontrolled environment be installed and operated with minimum distance 20cm between the radiator and your body. Cet appareil radio est conforme au CNR-247d'Industrie Canada. L'utilisation de ce dispositif det deux conditions suivantes : (1) il ne doit pas produire de brouillage, et (2) l'utilisateur du dispositif de tout brouillage radioélectrique reçu, même si ce brouillage est susceptible de compromettre le fonc dispositif. Et équipement est conforme aux limites d'exposition aux rayonnements IC établies pour un environ Cet équipement doit être installé et utilisé avec un minimum de 20 cm de distance entre la source of corps. |