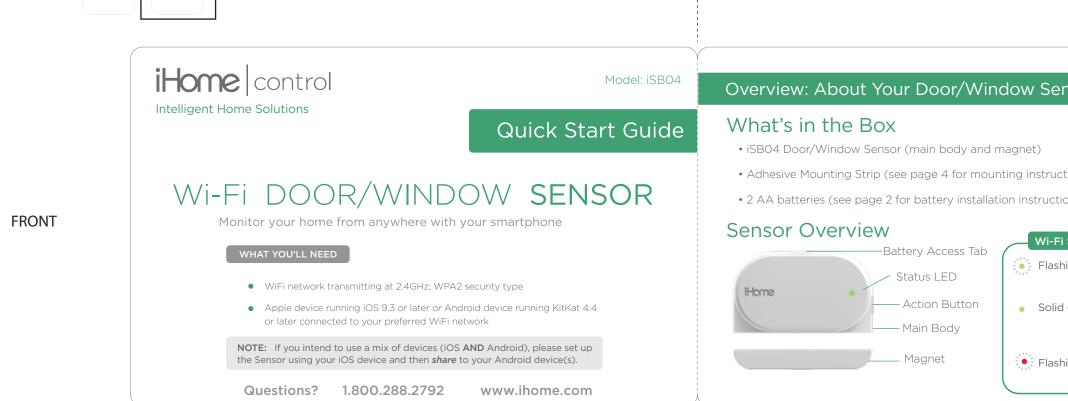

BACK

| Sensor                                                                                                                                                                                                                                                                                              | Installing Batteries                                                                                                                                                                                                                                                                                                                               | Wi-Fi Setup                                                                                                                                                                                                                                                                                                                                                                                                                                                                                                                                                                                                                                                                                                                                                                                                                                                                                                                                                                                                          |
|-----------------------------------------------------------------------------------------------------------------------------------------------------------------------------------------------------------------------------------------------------------------------------------------------------|----------------------------------------------------------------------------------------------------------------------------------------------------------------------------------------------------------------------------------------------------------------------------------------------------------------------------------------------------|----------------------------------------------------------------------------------------------------------------------------------------------------------------------------------------------------------------------------------------------------------------------------------------------------------------------------------------------------------------------------------------------------------------------------------------------------------------------------------------------------------------------------------------------------------------------------------------------------------------------------------------------------------------------------------------------------------------------------------------------------------------------------------------------------------------------------------------------------------------------------------------------------------------------------------------------------------------------------------------------------------------------|
|                                                                                                                                                                                                                                                                                                     | Your sensor comes with 2 AA batteries which must be installed before use.                                                                                                                                                                                                                                                                          | NOTE: We recommend performing setup in the same location you in place your sensor.                                                                                                                                                                                                                                                                                                                                                                                                                                                                                                                                                                                                                                                                                                                                                                                                                                                                                                                                   |
| ructions)<br><b>i-Fi Status Indicators</b><br><b>ashing Green</b> : Sensor is ready to<br>connect to a Wi-Fi<br>network<br><b>blid Green</b> : Sensor is connected<br>to a Wi-Fi network<br>(appears briefly<br>after setup)<br><b>ashing Red</b> : Sensor failed setup,<br>please try setup again. | <ul> <li>a Gently pull the front of the sensor forward using the battery access tab on top of the sensor to release the front of the main unit.</li> <li>a Place the batteries in the battery compartment as shown. Make sure polarity (+/-) matches the markings in the product.</li> <li>b Place the front and back cabinet together.</li> </ul> | <ul> <li>Download and open the i iHome Control app from the App St Login to or create an iHome account</li> <li>Press sensors icon and then the Add Device Button.</li> <li>Press and hold the Action Button on your sensor for 5 seconds of flashing, then release.</li> <li>Enter the following setup code when prompted in the app.</li> <li>r</li> <li>INOTE: When typing, dashe</li> <li>L</li> <li>NOTE: If you see a solid or flashing RED LED, press and hold the for 5 seconds and then repeat steps 2 and 3</li> </ul>                                                                                                                                                                                                                                                                                                                                                                                                                                                                                     |
| of<br>from anywhere. The free iHome<br>environment even when you're<br>and to purchase Sensors and                                                                                                                                                                                                  | <section-header><section-header><section-header><section-header><text><text><text><text><list-item><list-item><list-item></list-item></list-item></list-item></text></text></text></text></section-header></section-header></section-header></section-header>                                                                                      | IC This device complies with Industry Canada license-exempt RSS standard(s). Operation is subject to conditions: (1) this device may not cause interference, and (2) this device must accept any interference interference that may cause undesired operation of the device. This equipment complies with IC radiation exposure limits set forth for an uncontrolled environment be installed and operated with minimum distance 20cm between the radiator and your body. Cet appareil radio est conforme au CNR-247d'Industrie Canada. L'utilisation de ce dispositif det deux conditions suivantes : (1) il ne doit pas produire de brouillage, et (2) l'utilisateur du dispositif de tout brouillage radioélectrique reçu, même si ce brouillage est susceptible de compromettre le fonc dispositif. Et équipement est conforme aux limites d'exposition aux rayonnements IC établies pour un environ Cet équipement doit être installé et utilisé avec un minimum de 20 cm de distance entre la source of corps. |