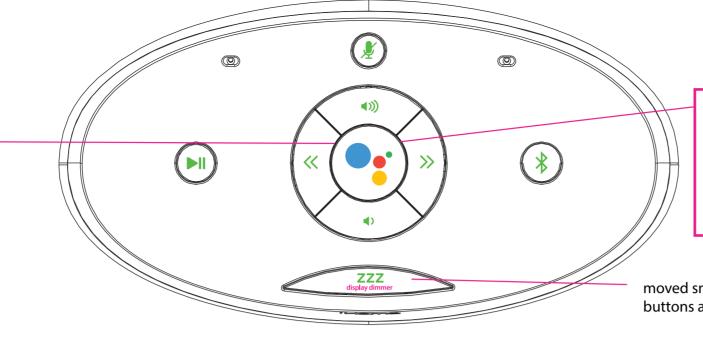

CMYK values from Google Assistant Supple-mental Brand Guidelines page 19. 4.18.18 Blue: 71, 30, 0, 0 Red: 0, 88, 85, 0 Yellow: 0, 25, 100,0 Green: 76, 0 ,92, 0

Dotted line does not show. Display is white LED with curved front. LED display appears behind plastic. Google indicators, enlarged to 3mm, embedded in display-must be RGBW. Temp icon added

A 

by maker

microphone button no longer backlit, becomes silkprint Google assistant colors. Bluetooth button and play /pause swap positions.

## **PINK - silkscreen**

\*FOLLOW /DL COLOR SPECIFIED FOR IHOME LOGO PRINT FOR ALL PRINTED ICONS ON PRODUCT.

## **GREEN - Lasercut And backlit**

moved snooze bar in per maker recommendation, buttons are laser cut & backlit

| iHome                                                                                                                                                                                                                                                                                                                                                              | GAW           |
|--------------------------------------------------------------------------------------------------------------------------------------------------------------------------------------------------------------------------------------------------------------------------------------------------------------------------------------------------------------------|---------------|
| Title: Google Voice Assistant Enabled Wifi/Bluetooth Speaker                                                                                                                                                                                                                                                                                                       |               |
| Version: 7                                                                                                                                                                                                                                                                                                                                                         | Model #: iGV1 |
| Designer: MB Poandl                                                                                                                                                                                                                                                                                                                                                |               |
| Date: 5.09.18                                                                                                                                                                                                                                                                                                                                                      |               |
| <b>CONFIDENTIAL and PROPRIETARY:</b><br>The information contained herein including, but not limited to the products, render-<br>ings, concepts and designs comprise intellectual property of SDI Technologies Inc.<br>and shall be kept confidential and shall not be used or disclosed by the recipient<br>without the written authority of SDI Technologies Inc. |               |