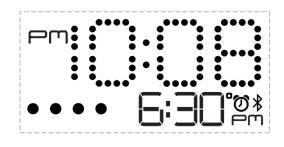

CMYK values from Google Assistant Supple-mental Brand Guidelines page 19. 4.18.18 Blue: 71, 30, 0, 0 Red: 0, 88, 85, 0 Yellow: 0, 25, 100,0 Green: 76, 0 ,92, 0

Dotted line does not show. Display is white LED with curved front. LED display appears behind plastic. Google indicators, enlarged to 3mm, embedded in display-must be RGBW. Temp icon added