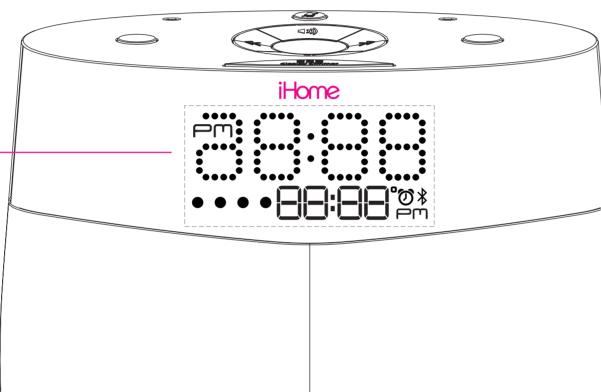

CMYK values from Google Assistant Supple-mental Brand Guidelines page 19. 4.18.18 Blue: 71, 30, 0, 0 Red: 0, 88, 85, 0 Yellow: 0, 25, 100,0 Green: 76, 0 ,92, 0

Dotted line does not show. Display is white LED with curved front. LED display appears behind plastic. Google indicators, enlarged to 3mm, embedded in display-must be RGBW. Temp icon added