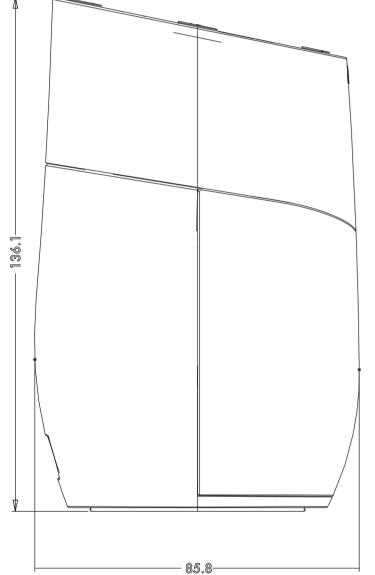

CMYK values from Google Assistant Supple-mental Brand Guidelines page 19. 4.18.18 Blue: 71, 30, 0, 0 Red: 0, 88, 85, 0 Yellow: 0, 25, 100,0 Green: 76, 0 ,92, 0



Dotted line does not show. Display is white LED with curved front. LED display appears behind plastic. Google indicators, enlarged to 3mm, embedded in display-must be RGBW. Temp icon added





A 





by maker





microphone button no longer backlit, becomes silkprint Google assistant colors. Bluetooth button and play /pause swap positions.

## **PINK - silkscreen**

\*FOLLOW /DL COLOR SPECIFIED FOR IHOME LOGO PRINT FOR ALL PRINTED ICONS ON PRODUCT.

## **GREEN - Lasercut And backlit**

moved snooze bar in per maker recommendation, buttons are laser cut & backlit



| iHome                                                                                                                                                                                                                                                                                                                                                              | GAW           |
|---------------------------------------