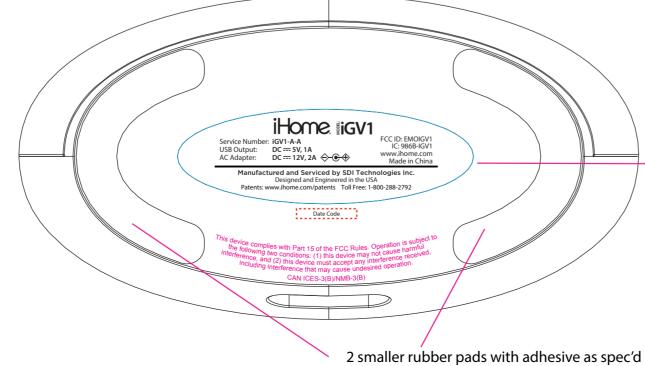

CMYK values from Google Assistant Supple-mental Brand Guidelines page 19. 4.18.18 Blue: 71, 30, 0, 0 Red: 0, 88, 85, 0 Yellow: 0, 25, 100,0 Green: 76, 0 ,92, 0



Dotted line does not show. Display is white LED with curved front. LED display appears behind plastic. Google indicators, enlarged to 3mm, embedded in display-must be RGBW. Temp icon added





A 





by maker





microphone button no longer backlit, becomes silkprint Google assistant colors. Bluetooth button and play /pause swap positions.

## **PINK - silkscreen**

\*FOLLOW /DL COLOR SPECIFIED FOR IHOME LOGO PRINT FOR ALL PRINTED ICONS ON PRODUCT.

## **GREEN - Lasercut And backlit**

moved snooze bar in per maker recommendation, buttons are laser cut & backlit



| iHome                                                                                                                                                                                                                                                                                                                                                              | GAW           |
|-------------------------------------------------