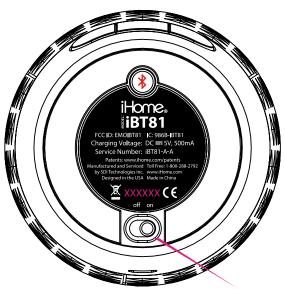

**Title:** Bluetooth Portable Color Changing Speaker

Version: 2 Model #: iBT81

**Designer:** Mitchell Bailey

**Date: 0**8.25.2017

•

Aug 29, 2017 Model Plate color: Cool gray 9C matte black PET cut sheet

HKCS: July 7, 2017

All Graphics in RED are DEBOSSED with glossy finish.

debossed: 0.3mm