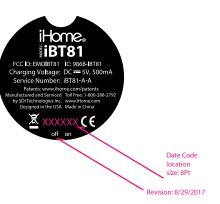

**Title:** Bluetooth Portable Color Changing Speaker

Version: 2 Model #: iBT81

**Designer:** Mitchell Bailey

**Date: 0**8.25.2017

•

Aug 29, 2017 Model Plate color: Cool gray 9C matte black PET cut sheet

HKCS: July 7, 2017

All Graphics in RED are DEBOSSED with glossy finish.

debossed: 0.3mm