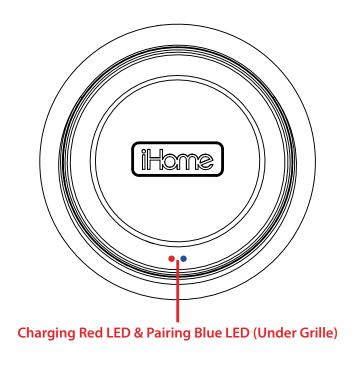

•

Aug 29, 2017 Model Plate color: Cool gray 9C matte black PET cut sheet

HKCS: July 7, 2017

All Graphics in RED are DEBOSSED with glossy finish.

debossed: 0.3mm