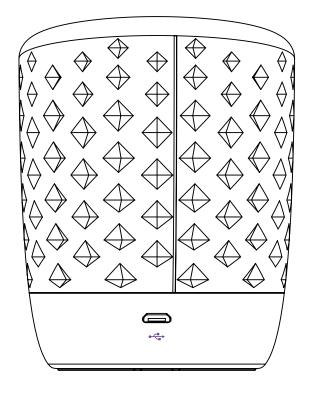

**Title:** Bluetooth Portable Color Changing Speaker

Version: 2 Model #: iBT81

**Designer:** Mitchell Bailey

**Date: 0**8.25.2017

## CONFIDENTIAL and PROPRIETARY:

The information contained herein including, but not limited to the products, renderings, concepts and designs comprise intellectual property of SDI Technologies Inc. and shall be kept confidential and shall not be used or disclosed by the recipient without the written authority of SDI Technologies Inc.





•





Aug 29, 2017 Model Plate color: Cool gray 9C matte black PET cut sheet









HKCS: July 7, 2017



All Graphics in RED are DEBOSSED with glossy finish.

debossed: 0.3mm