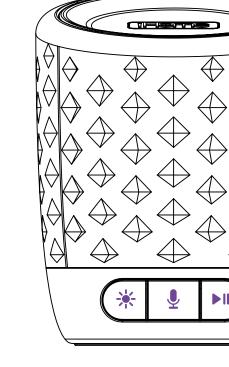

**Title:** Bluetooth Portable Color Changing Speaker

Version: 2 Model #: iBT81

**Designer:** Mitchell Bailey

**Date: 0**8.25.2017

## CONFIDENTIAL and PROPRIETARY:

The information contained herein including, but not limited to the products, renderings, concepts and designs comprise intellectual property of SDI Technologies Inc. and shall be kept confidential and shall not be used or disclosed by the recipient without the written authority of SDI Technologies Inc.





•





Aug 29, 2017 Model Plate color: Cool gray 9C matte black PET cut sheet









HKCS: July 7, 2017



All Graphics in RED are DEBOSSED with glossy finish.

debossed: 0.3mm