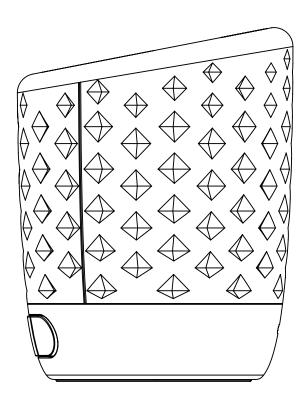

**Title:** Bluetooth Portable Color Changing Speaker

Version: 2 Model #: iBT81

**Designer:** Mitchell Bailey

**Date: 0**8.25.2017

## CONFIDENTIAL and PROPRIETARY:

The information contained herein including, but not limited to the products, renderings, concepts and designs comprise intellectual property of SDI Technologies Inc. and shall be kept confidential and shall not be used or disclosed by the recipient without the written authority of SDI Technologies Inc.





•





Aug 29, 2017 Model Plate color: Cool gray 9C matte black PET cut sheet









HKCS: July 7, 2017



All Graphics in RED are DEBOSSED with glossy finish.

debossed: 0.3mm