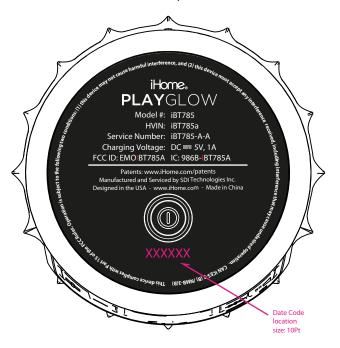

**Charging Red LED & Pairing Blue LED (Under Grille)** 

USA/Canada Material: PP or PET Color: Cool grey 8C Oct 27, 2021

This device complies with Part 15 of the FCC Rules. Operation is subject to the following two conditions: (1) this device may not cause harmful interference, and (2) this device must accept any interference received, including interference that may cause undesired operation.

CAN ICES-3 (8) NNIB-3 (8)

All Graphics in RED are DEBOSSED with glossy finish. debossed: 0.3mm All Graphics in PURPLE are EMBOSSED with glossy finish. **embossed**: 0.3mm