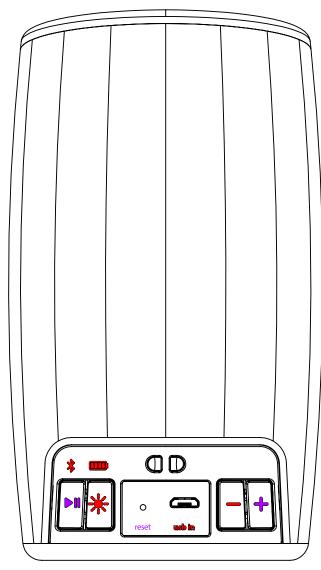

**Charging Red LED & Pairing Blue LED (Under Grille)** 

USA/Canada Material: PP or PET Color: Cool grey 8C Oct 27, 2021

This device complies with Part 15 of the FCC Rules. Operation is subject to the following two conditions: (1) this device may not cause harmful interference, and (2) this device must accept any interference received, including interference that may cause undesired operation.

CAN ICES-3 (8) NNIB-3 (8)

All Graphics in RED are DEBOSSED with glossy finish. debossed: 0.3mm All Graphics in PURPLE are EMBOSSED with glossy finish. **embossed**: 0.3mm