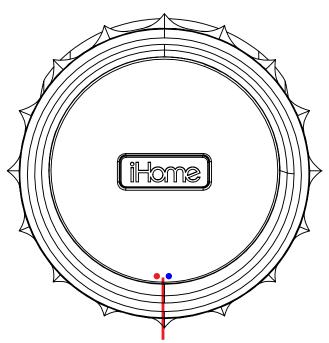

**Charging Red LED & Pairing Blue LED (Under Grille)** 

USA/Canada Material: PP or PET Color: Cool grey 8C Oct 27, 2021

This device complies with Part 15 of the FCC Rules. Operation is subject to the following two conditions: (1) this device may not cause harmful interference, and (2) this device must accept any interference received, including interference that may cause undesired operation.