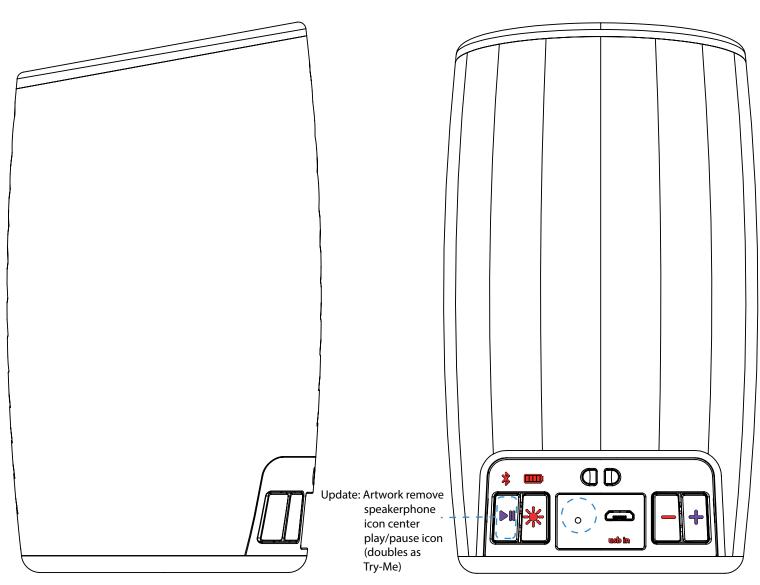

**Title:** Bluetooth Portable Color Changing Speaker

Version: 4 Model #: iBT780

**Designer:** Mitchell Bailey

**Date:** 12.11.2019

## **CONFIDENTIAL and PROPRIETARY:**

The information contained herein including, but not limited to the products, renderings, concepts and designs comprise intellectual property of SDI Technologies Inc. and shall be kept confidential and shall not be used or disclosed by the recipient without the written authority of SDI Technologies Inc.



Charging Red LED & Pairing Blue LED (Under Grille)



USA/Canada Dec 12, 2019 Material: PP or PET Colour: Cool grey 8C





All Graphics in RED are DEBOSSED with glossy finish. debossed: 0.3mm
All Graphics in PURPLE are EMBOSSED with glossy finish. **embossed**: 0.3mm