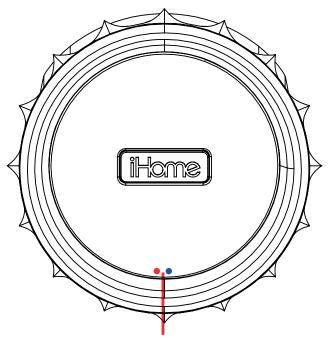

Charging Red LED & Pairing Blue LED (Under Grille)

USA/Canada Dec 12, 2019 Material: PP or PET Colour: Cool grey 8C

All Graphics in RED are DEBOSSED with glossy finish. debossed: 0.3mm
All Graphics in PURPLE are EMBOSSED with glossy finish. **embossed**: 0.3mm