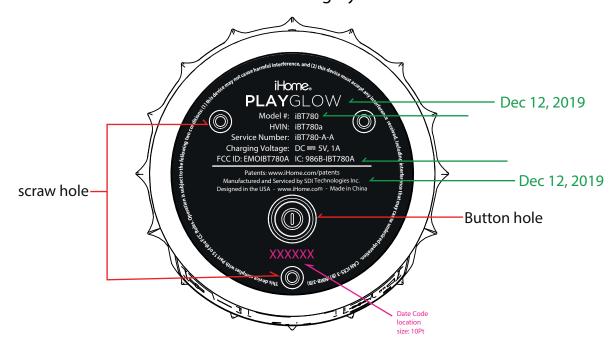

Charging Red LED & Pairing Blue LED (Under Grille)

USA/Canada Dec 12, 2019 Material: PP or PET Colour: Cool grey 8C

All Graphics in RED are DEBOSSED with glossy finish. debossed: 0.3mm
All Graphics in PURPLE are EMBOSSED with glossy finish. **embossed**: 0.3mm