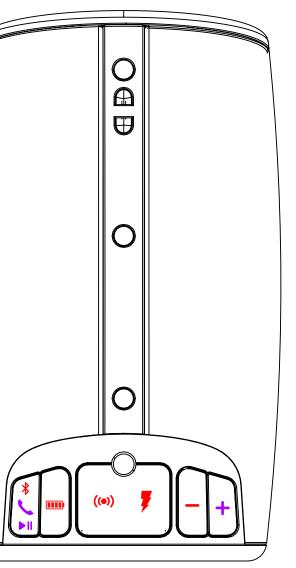

Model Plate

Charging Red LED & Pairing Blue/WS Green LED (Under Grille)

All Graphics in RED are DEBOSSED with glossy finish. debossed: 0.3mm

jack cover removed

All Graphics in RED are DEBOSSED with glossy finish. debossed: 0.3mm All Graphics in PURPLE are EMBOSSED with glossy finish. **embossed**: 0.3mm