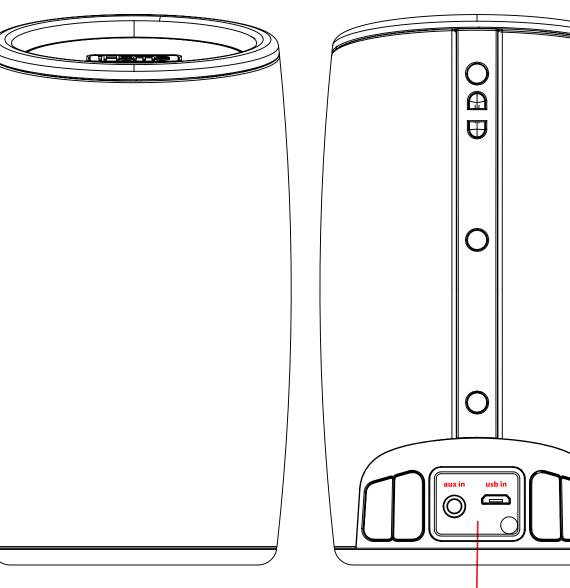

Model Plate

Charging Red LED & Pairing Blue/WS Green LED (Under Grille)

All Graphics in RED are DEBOSSED with glossy finish. debossed: 0.3mm

jack cover removed

All Graphics in RED are DEBOSSED with glossy finish. debossed: 0.3mm All Graphics in PURPLE are EMBOSSED with glossy finish. **embossed**: 0.3mm