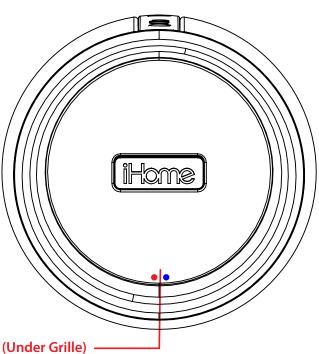

Model Plate

Charging Red LED & Pairing Blue/WS Green LED (Under Grille)

All Graphics in RED are DEBOSSED with glossy finish. debossed: 0.3mm

jack cover removed

All Graphics in RED are DEBOSSED with glossy finish. debossed: 0.3mm All Graphics in PURPLE are EMBOSSED with glossy finish. **embossed**: 0.3mm