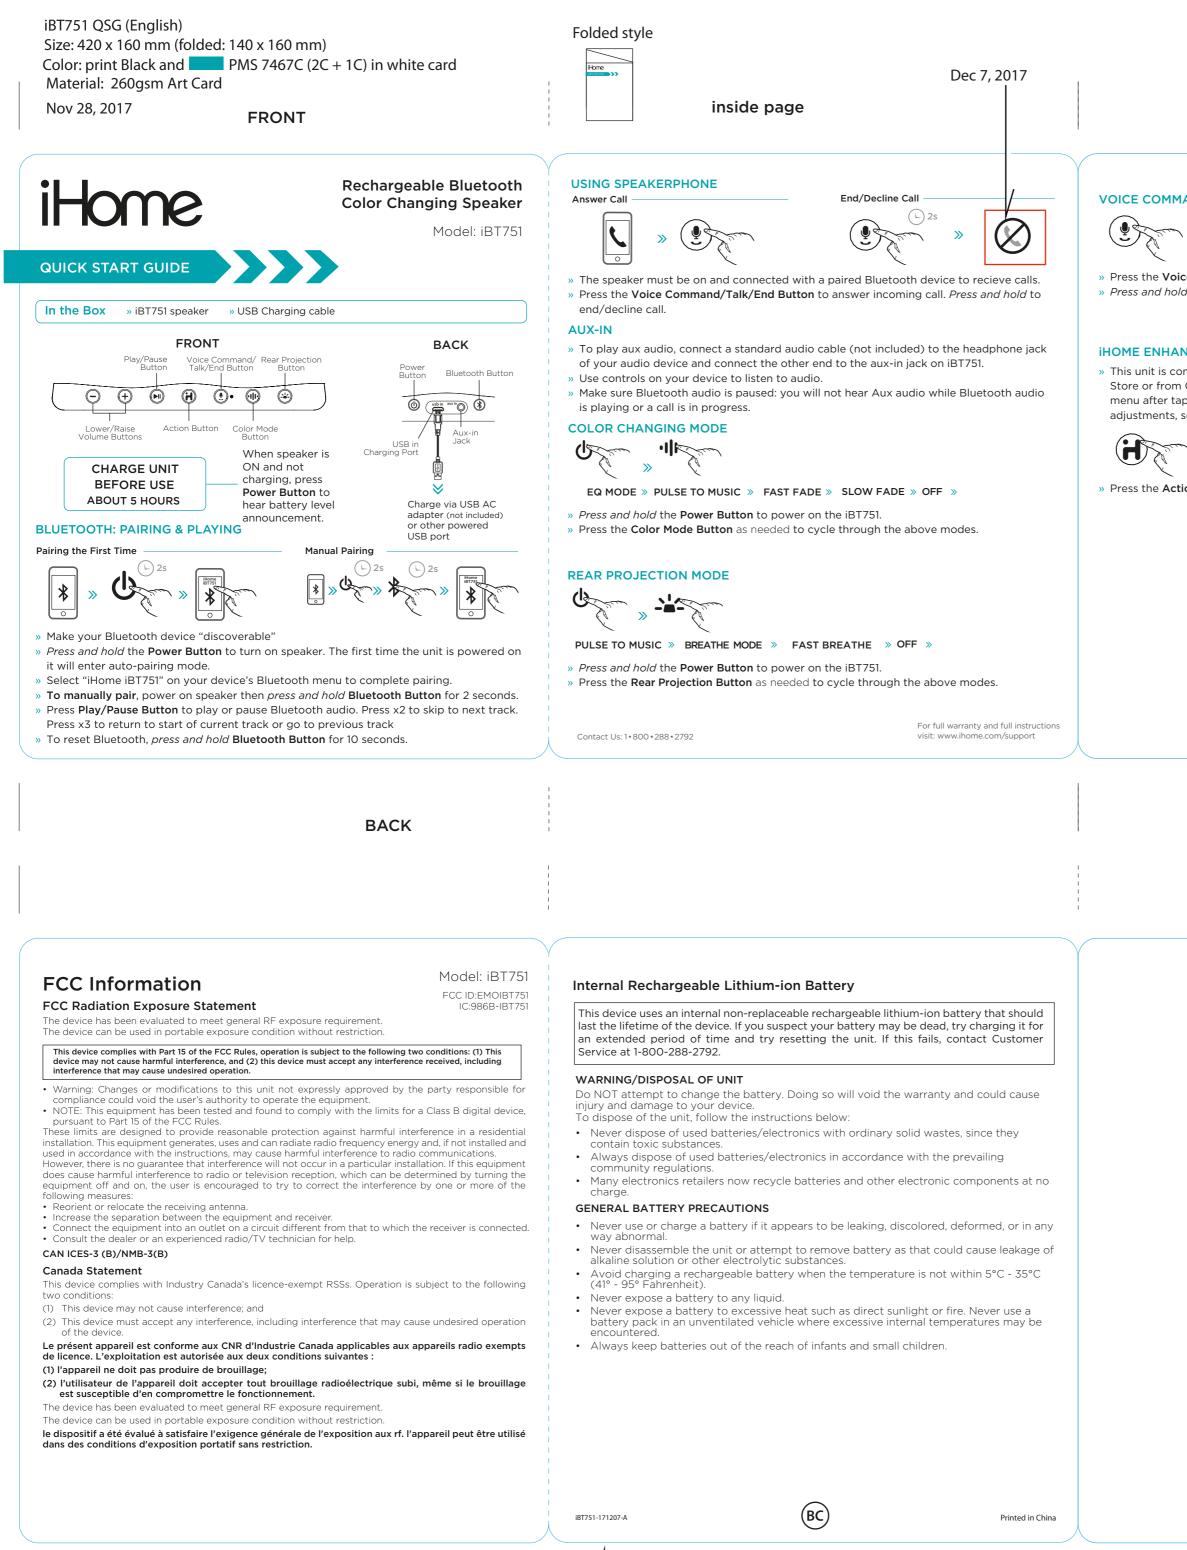

Dec 07, 2017

## **VOICE COMMAND MODE**

» Press the Voice Command/Talk/End Button to cycle through the above modes. » Press and hold the Voice Command/Talk/End Button for 2 seconds to access voice.

## **iHOME ENHANCE APP**

 $\,$  » This unit is compatible with the iHome Enhance App. Download it from the Apple App Store or from Google Play and link your device (select "iHome iBT751 app" on Bluetooth menu after tapping Setup Device from the app's menu). You can then make custom color adjustments, set alarms and more.

» Press the Action Button to access functions programmed in the iHome Enhance app.

Contact Us: 1•800 • 288 • 2792 For full waranty and full instructions visit: www.ihome.com/support