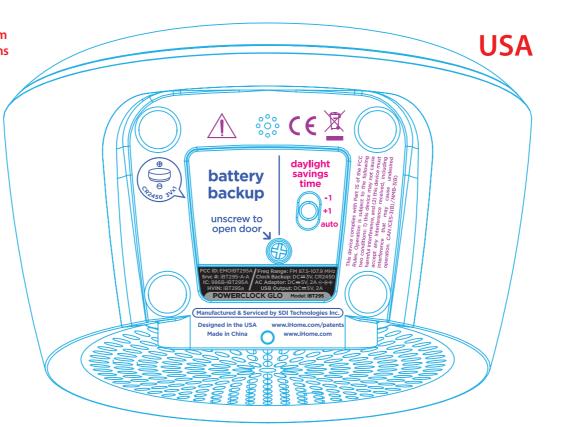

**BACKUP** 

**BATTERY** 

PULL TAB (printed in red text)

Title: Color Changing Bluetooth Alarm Clock Radio

Version: 7 Model #: iBT295

Designer: Eric Holzer

**Date:** 05.06.2020