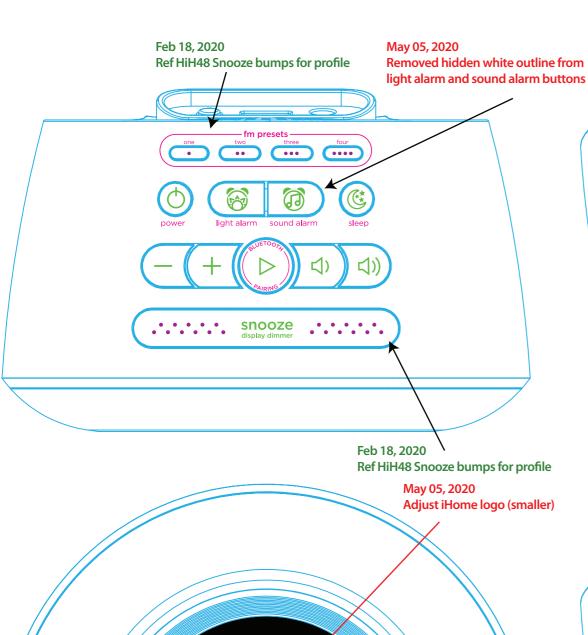

**BACKUP** 

**BATTERY** 

PULL TAB (printed in red text)

Title: Color Changing Bluetooth Alarm Clock Radio

Version: 7 Model #: iBT295

Designer: Eric Holzer

**Date:** 05.06.2020

## PINK - silkscreen

\*FOLLOW /DL COLOR SPECIFIED
PRINT FOR ALL PRINTED ICONS ON PRODUCT.

BLUE - deboss 0.3mm
GREEN - Lasercut and backlit
PURPLE - Emboss 0.3mm