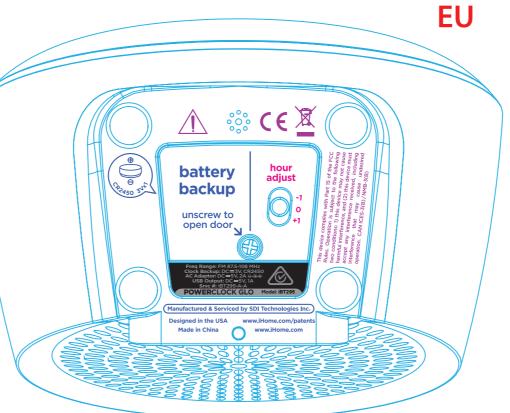

**BACKUP** 

**BATTERY** 

PULL TAB (printed in red text)

Title: Color Changing Bluetooth Alarm Clock Radio

Version: 7 Model #: iBT295

Designer: Eric Holzer

**Date:** 05.06.2020