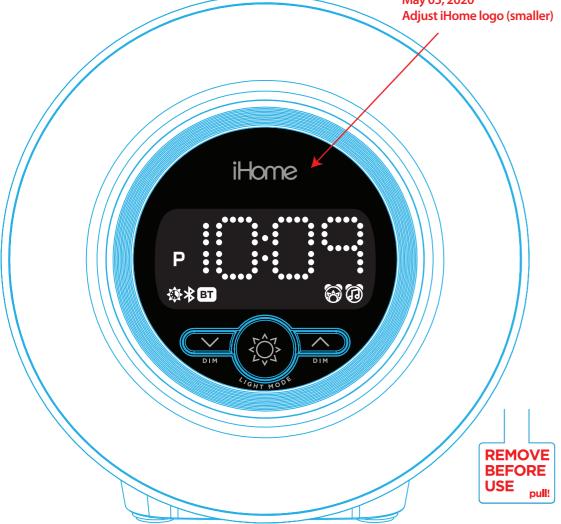

**BACKUP** 

**BATTERY** 

PULL TAB (printed in red text)

Title: Color Changing Bluetooth Alarm Clock Radio

Version: 7 Model #: iBT295

Designer: Eric Holzer

**Date:** 05.06.2020

## PINK - silkscreen

\*FOLLOW /DL COLOR SPECIFIED
PRINT FOR ALL PRINTED ICONS ON PRODUCT.

BLUE - deboss 0.3mm
GREEN - Lasercut and backlit
PURPLE - Emboss 0.3mm