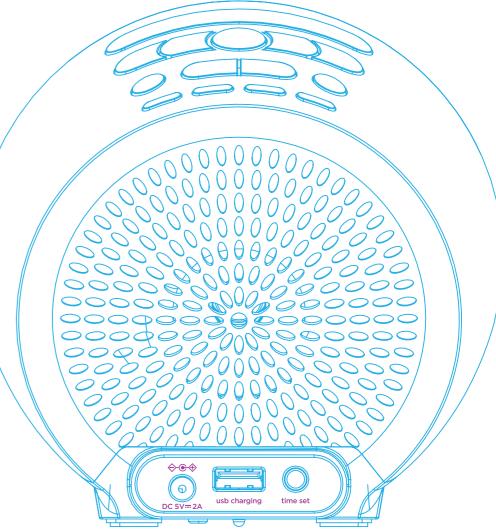

**BACKUP** 

**BATTERY** 

PULL TAB (printed in red text)

Title: Color Changing Bluetooth Alarm Clock Radio

Version: 7 Model #: iBT295

Designer: Eric Holzer

**Date:** 05.06.2020