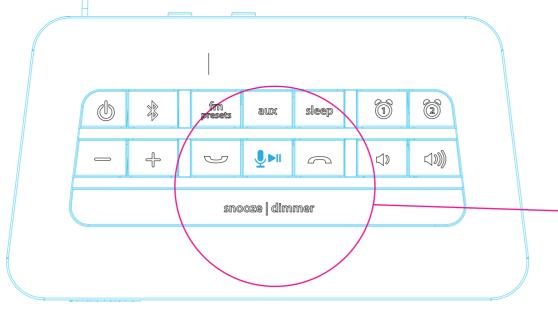

Top panel graphics are laser etched and backlit

NOTE: Running change to add microphone icon to play/pause for Siri/Google laser etched

The information contained herein including, but not limited to the products, renderings, concepts and designs comprise intellectual property of SDI Technologies Inc. and shall be kept confidential and shall not be used or disclosed by the recipient without the written authority of SDI Technologies Inc.