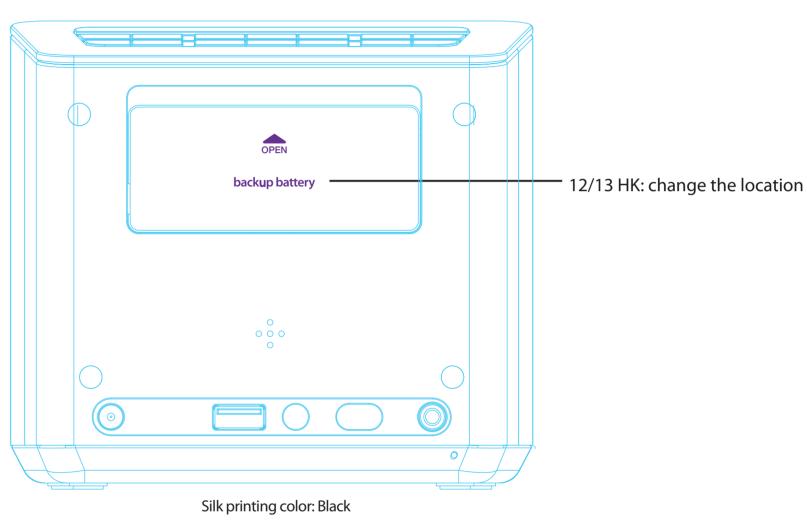

Top panel graphics are laser etched and backlit

NOTE: Running change to add microphone icon to play/pause for Siri/Google laser etched

The information contained herein including, but not limited to the products, renderings, concepts and designs comprise intellectual property of SDI Technologies Inc. and shall be kept confidential and shall not be used or disclosed by the recipient without the written authority of SDI Technologies Inc.