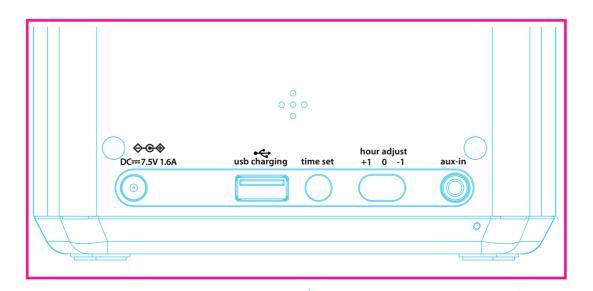

EMBOSSED/raised 0.3mm

Per NJ meeting 2/28 regarding dst 3P/gmt 2P, both will keep 3P switch. US dst stays as is, euro 3P will be called hour adjust. -1, 0,+1