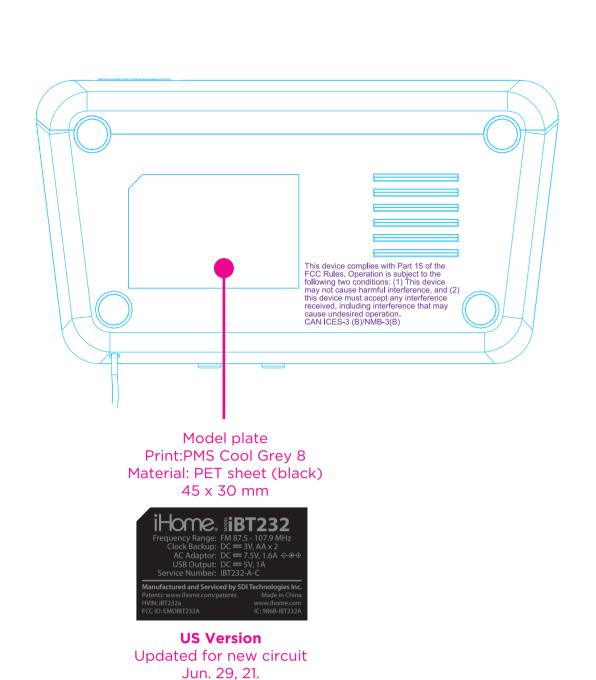

EMBOSSED/raised 0.3mm

Per NJ meeting 2/28 regarding dst 3P/gmt 2P, both will keep 3P switch. US dst stays as is, euro 3P will be called hour adjust. -1, 0,+1