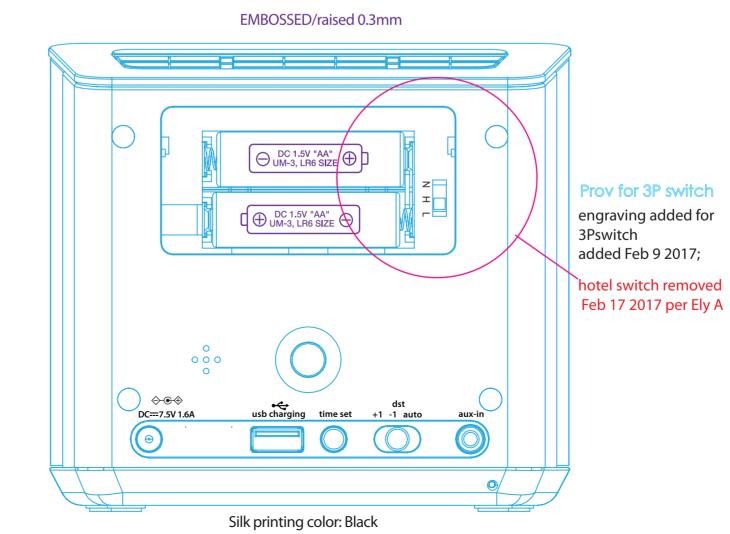

EMBOSSED/raised 0.3mm

Per NJ meeting 2/28 regarding dst 3P/gmt 2P, both will keep 3P switch. US dst stays as is, euro 3P will be called hour adjust. -1, 0,+1