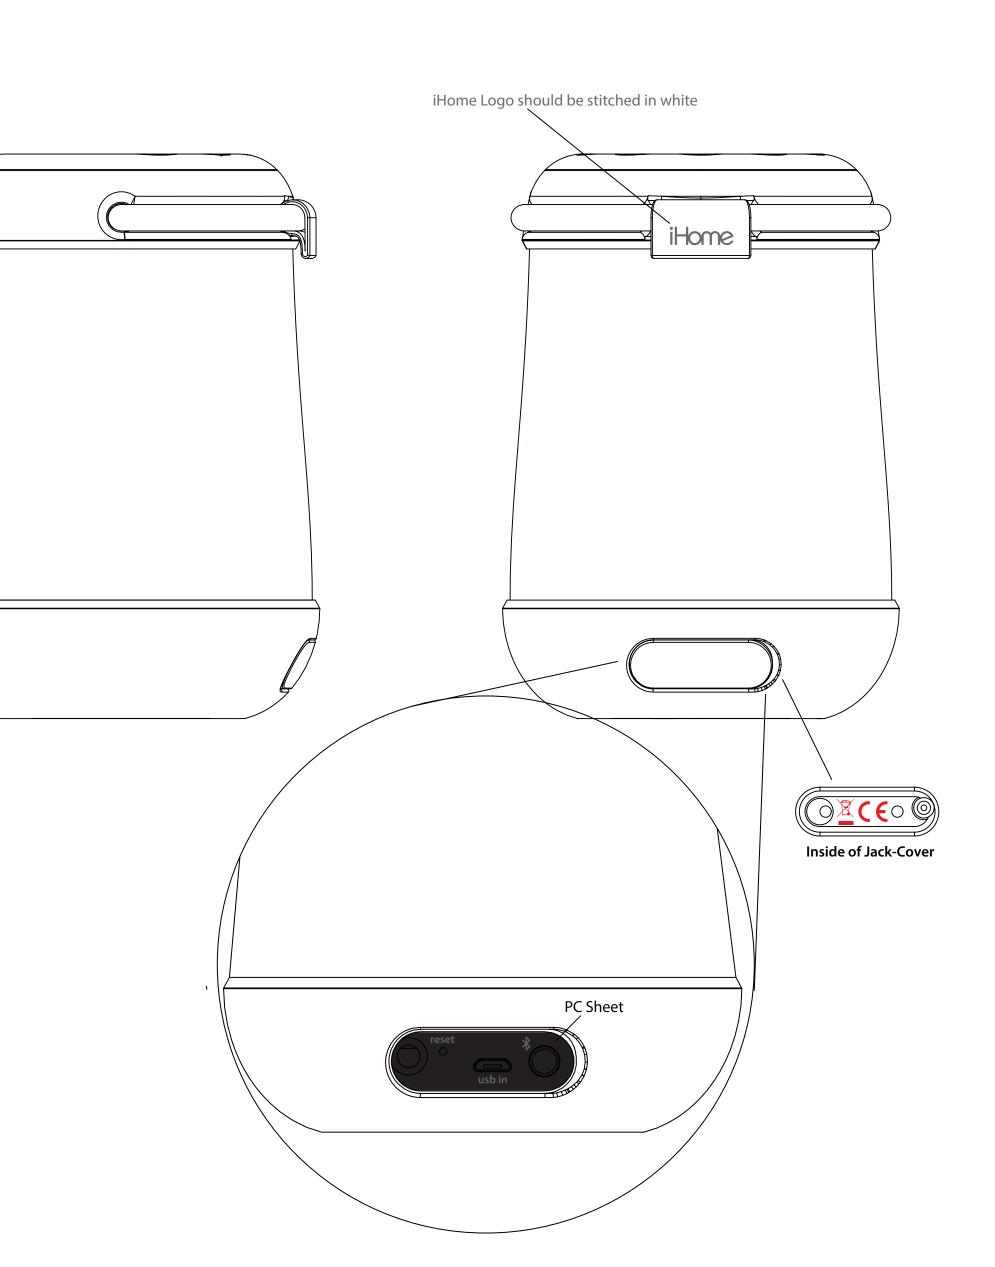

4/11/18 **UPDATES:** -iH Programmable Button changed to AMA Voice Button -Play/Pause/Voice Button changed to Play/Pause/Call Button

— 9/3 HK: removed the TM aside