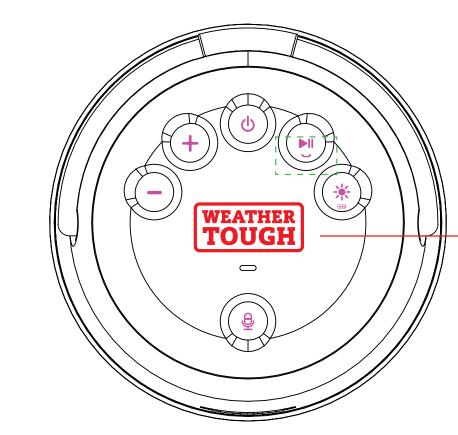

4/11/18 **UPDATES:** -iH Programmable Button changed to AMA Voice Button -Play/Pause/Voice Button changed to Play/Pause/Call Button

— 9/3 HK: removed the TM aside

## **MAGENTA -** Silkscreen \*FOLLOW /DL COLOR SPECIFIED PRINT FOR ALL PRINTED ICONS ON PRODUCT.

## **RED** - Debossed, glossy .2mm