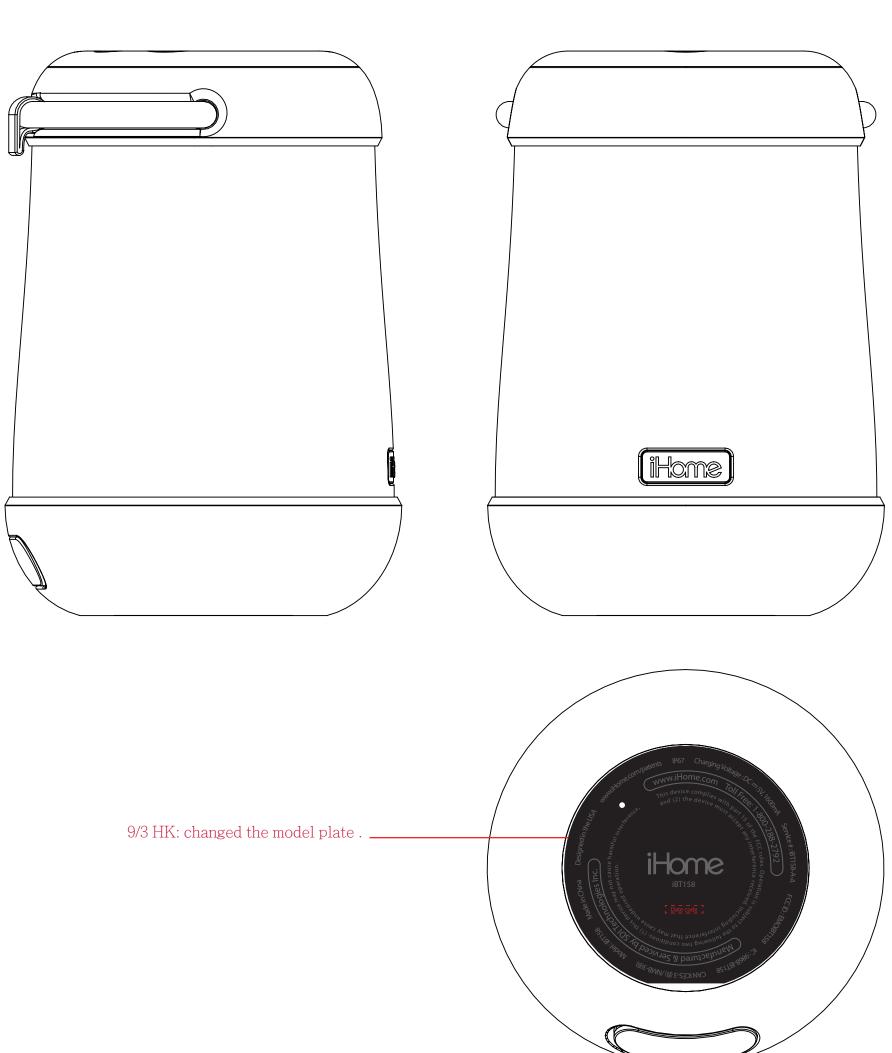

| iHome                                                                                                                                                                                                                 | GAW                                                                                                                     |
|-----------------------------------------------------------------------------------------------------------------------------------------------------------------------------------------------------------------------|-------------------------------------------------------------------------------------------------------------------------|
| Title: Bluetooth Portable Stereo LED Color Changing Speaker                                                                                                                                                           |                                                                                                                         |
| Version: 9                                                                                                                                                                                                            | Model #: iBT158                                                                                                         |
| Designer: Nick Silvestri                                                                                                                                                                                              |                                                                                                                         |
| Date: 09.3.18                                                                                                                                                                                                         |                                                                                                                         |
| CONFIDENTIAL and PROPRIETA<br>The information contained herein including<br>renderings, concepts and designs compris<br>gies Inc. and shall be kept confidential and<br>recipient without the written authority of SI | , but not limited to the products,<br>e intellectual property of SDI Technolo-<br>shall not be used or disclosed by the |