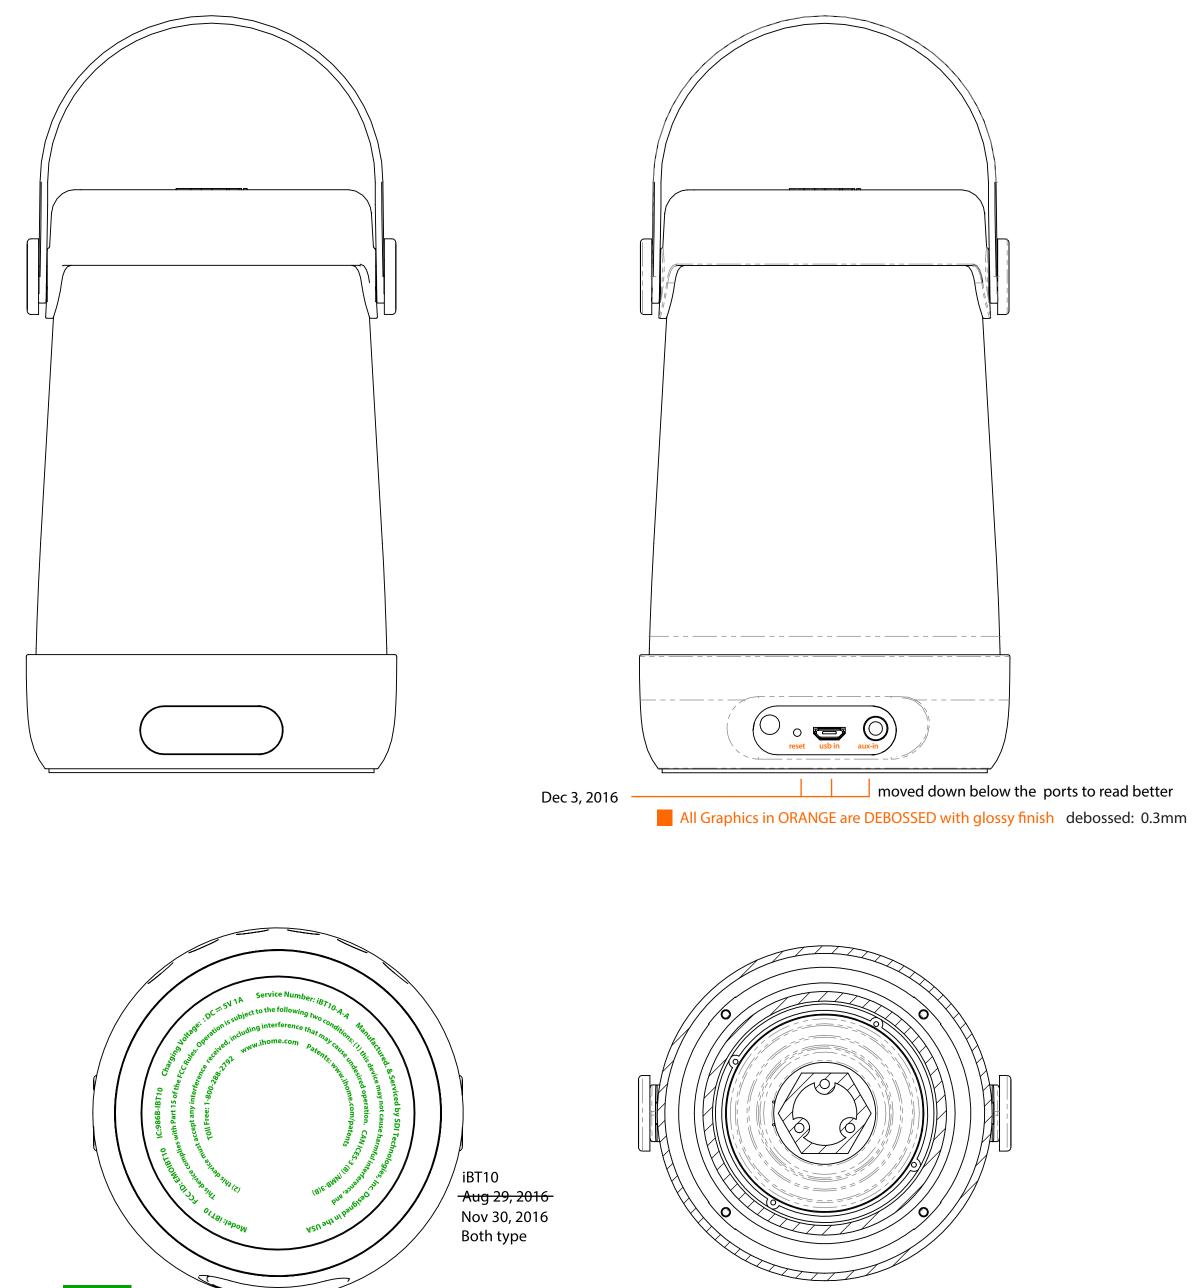

All Graphics in RED are EMBOSSED with pad printing PMS Cool Grey 11C. embossed: 0.3mm All Graphics in YELLOW are EMBOSSED with pad printing PMS Yellow C. embossed: 0.3mm All Graphics in ORANGE are DEBOSSED with glossy finish debossed: 0.3mm

All Graphics in GREEN are glossy finish reference: iBT82