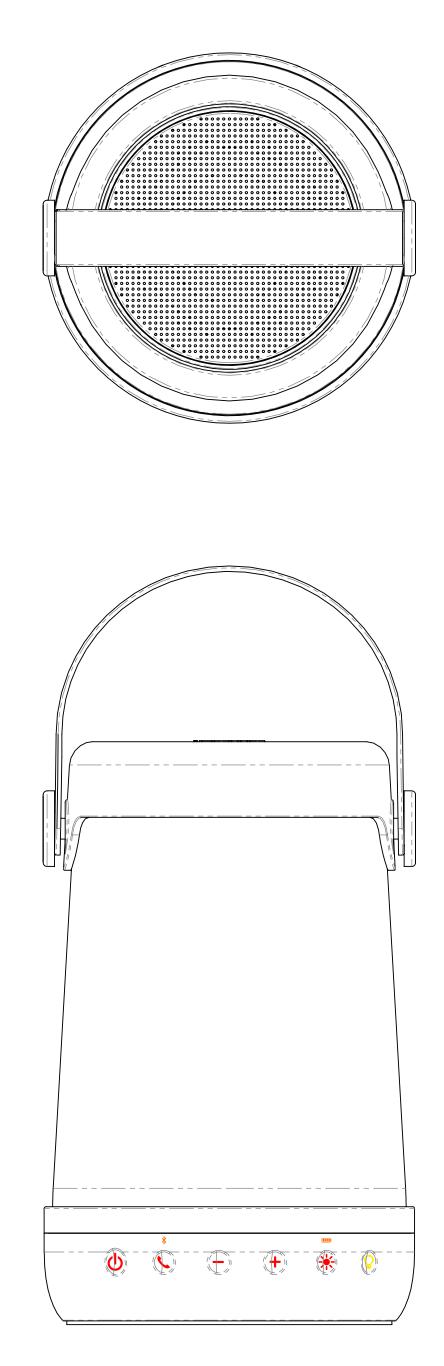

All Graphics in RED are EMBOSSED with pad printing PMS Cool Grey 11C. embossed: 0.3mm All Graphics in YELLOW are EMBOSSED with pad printing PMS Yellow C. embossed: 0.3mm All Graphics in ORANGE are DEBOSSED with glossy finish debossed: 0.3mm