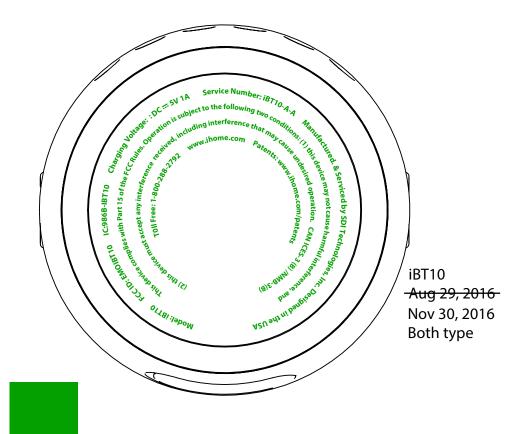

|                |
| <b>CONFIDENTIAL and PROPRIETARY:</b> The information contained herein including, but not limited to the products, renderings, concepts and designs comprise intellectual property of SDITechnologies Inc. and shall be kept confidential and shall not be used or disclosed by the recipient without the written authority of SDITechnologies Inc. |                |



All Graphics in RED are EMBOSSED with pad printing PMS Cool Grey 11C. embossed: 0.3mm All Graphics in YELLOW are EMBOSSED with pad printing PMS Yellow C. embossed: 0.3mm All Graphics in ORANGE are DEBOSSED with glossy finish debossed: 0.3mm







All Graphics in GREEN are glossy finish reference: iBT82