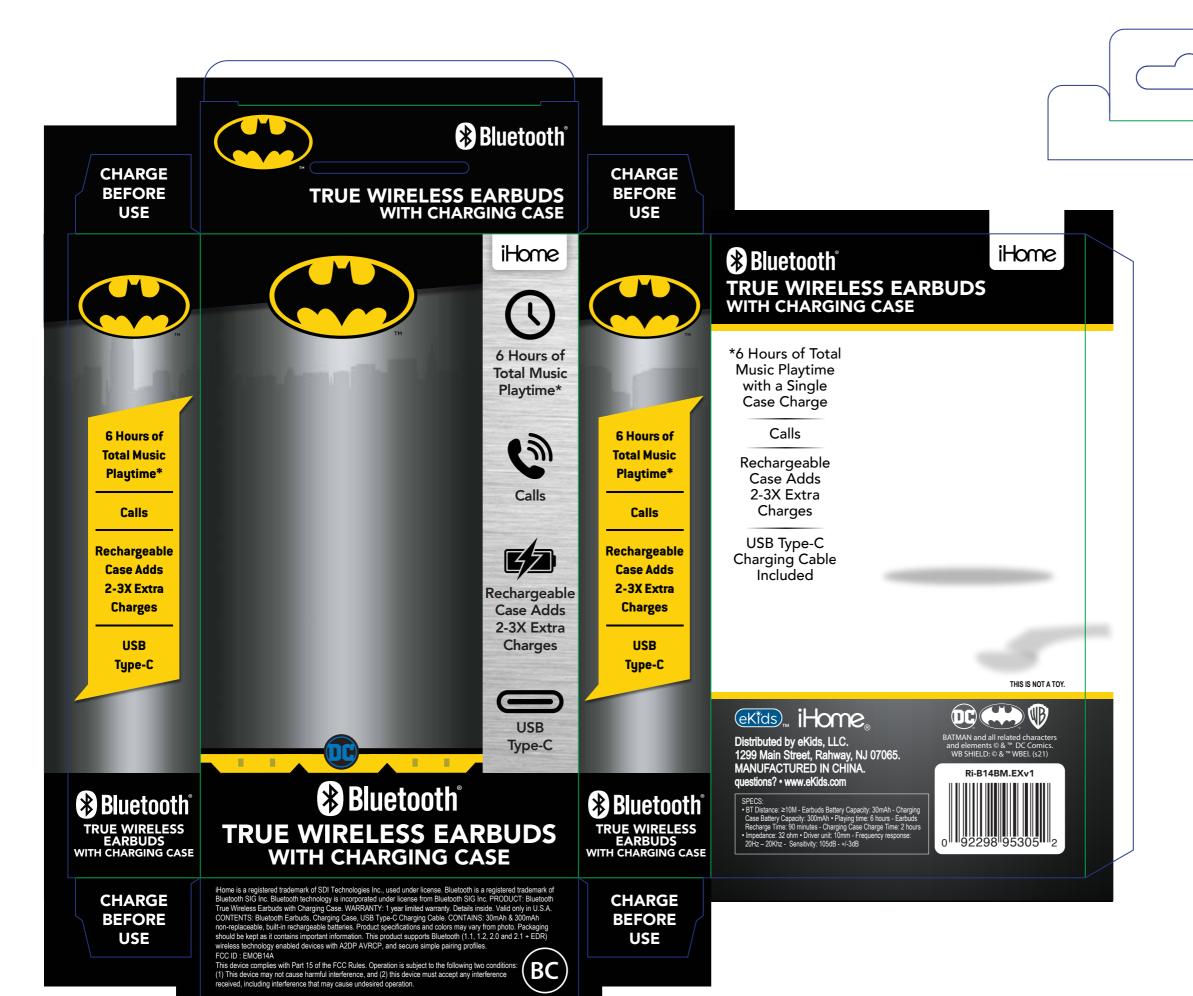

## RUNNING CHANGE AW \* ADDED FCC TEXT

| KIDdesigns                                                                                                                                        | Rahway, NJ                                        |
|---------------------------------------------------------------------------------------------------------------------------------------------------|---------------------------------------------------|
| Project: Ri-B14BM.EX                                                                                                                              |                                                   |
| GB Description:<br>CLOSED BOX<br>100L x 35W x 170H (mm)                                                                                           |                                                   |
| Version: 5 of 5                                                                                                                                   | Created Date: 05.14.21<br>Revision Date: 00.00.00 |
| The information contained herein including, but not limited to, the products, renderings, concepts, and designs comprise intellectual property of |                                                   |

KIDdesigns, Ins. and shall be kept confidential and shall not be used or disclosed by the recipient without the authority of the KIDdesigns, Inc.