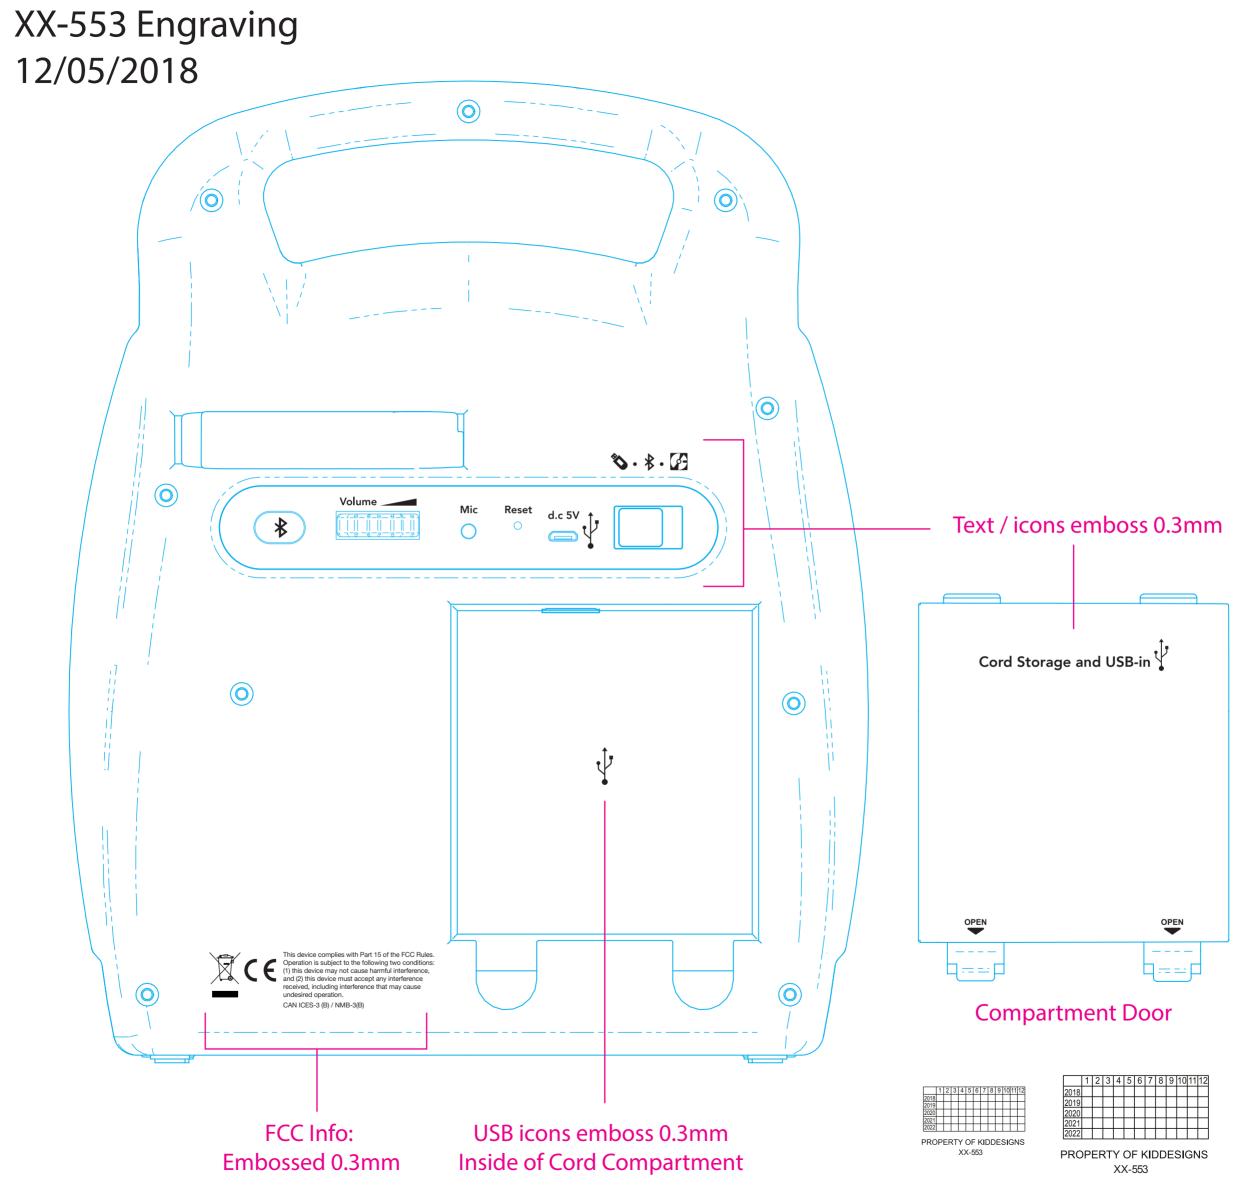

## XX-553 Model rating Engraving Embossed 0.3mm 12/20/2018

Model: DG-553 FCC ID: EMO553 IC: 986B-553 Charging Voltage: DC == 5V, 1000mA © Disney eKids, LLC **@** 1-888-TOP-TOYS www.ekids.com Made in China Model: FR-553 FCC ID: EMO553 IC: 986B-553 Charging Voltage: DC == 5V, 1000mA © Disney eKids, LLC ☎ 1-888-TOP-TOYS www.ekids.com Made in China

## Embossed 0.3mm

|                        | 1 | 2 | 3 | 4 | 5 | 6 | 7 | 8 | 9 | 10 | 11 | 12 |
|------------------------|---|---|---|---|---|---|---|---|---|----|----|----|
| 2018                   |   |   |   |   |   |   |   |   |   |    |    |    |
| 2019                   |   |   |   |   |   |   |   |   |   |    |    |    |
| 2020                   |   |   |   |   |   |   |   |   |   |    |    |    |
| 2021                   |   |   |   |   |   |   |   |   |   |    |    |    |
| 2022                   |   |   |   |   |   |   |   |   |   |    |    |    |
|                        |   |   |   |   |   |   |   |   |   |    |    |    |
| PROPERTY OF KIDDESIGNS |   |   |   |   |   |   |   |   |   |    |    |    |