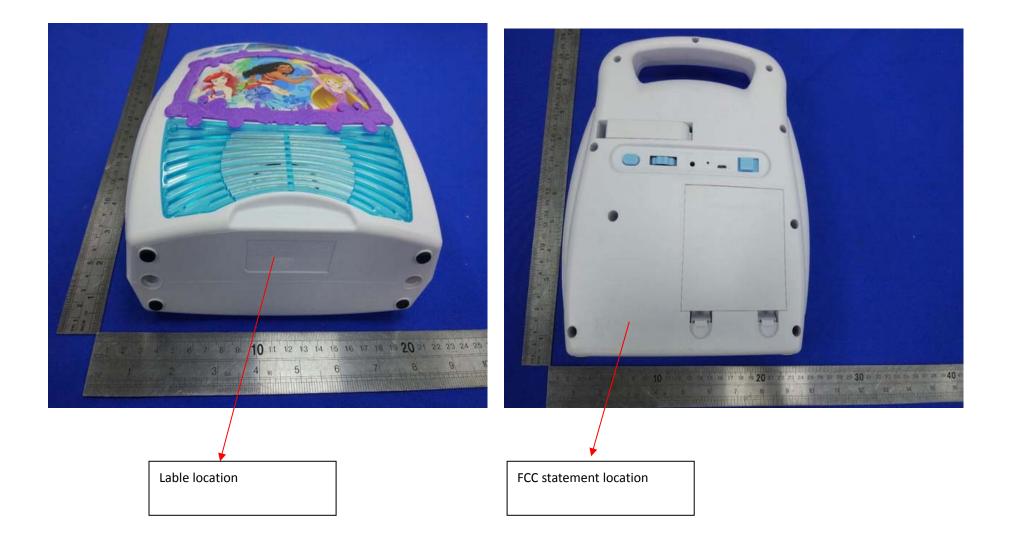

## XX-553 Model rating Engraving Embossed 0.3mm 12/20/2018

Model: DG-553 FCC ID: EMO553 IC: 986B-553 Charging Voltage: DC == 5V, 1000mA © Disney eKids, LLC **@** 1-888-TOP-TOYS www.ekids.com Made in China Model: FR-553 FCC ID: EMO553 IC: 986B-553 Charging Voltage: DC == 5V, 1000mA © Disney eKids, LLC ☎ 1-888-TOP-TOYS www.ekids.com Made in China