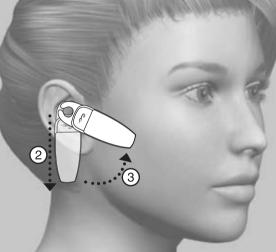

### 2 Get the perfect fit

Use one of the fitted earbuds for the most convenient and comfortable fit, or alternatively use a round earbud in combination with the ear loop.

### To use a rounded earbud: 1 Remove the fitted earbud that's already attached, then press the round earbud onto the headset. 2 Attach the ear loop for a secure fit.

### To use a fitted earbud:

- **1** Attach the appropriate size of fitted earbud onto the headset. The medium fitted earbud is already attached.
- 2 Insert the headset vertically in your ear (shown in step 2)
- **3** Rotate the headset up towards your mouth. The flexible portion of the ear bud should fit securely towards the back of your outer ear. You may need to guide it to a comfortable position with your finger.