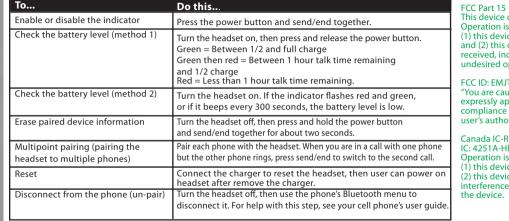

## 1 Power & Pair

2 Press and hold the power button for 3 seconds to turn on your headset. It will automatically enter pairing mode when you turn it on for the first time. When in pairing mode, the LED light will blink Green.(on confirmation)

**To turn off the headset**, press and hold the power button for about two seconds.

Never Before."

What is PureSpeech®? PureSpeech is a state-of-the-art noise cancelation and signal processing technology created by SRS Labs and CSR. Your EX7 headset incorporates PureSpeech so that you can hear your calls in amazing clarity, but also so you can be heard clearly by your callers. PúreSpeech is always activated on the EX7 so you will "Hear and Be Héard Like

## 3 To Call To **dial** a number, make sure that your headset is turned on, then dial the number from your phone. Your headset will activate as soon as the number is dialed. To **voice dial** a number (not supported on all phones), press send/end. A tone plays, which is your signal to speak the command or number.

# Press send/end. Double-press send/end. Double-press send/end. Press and hold the power button and send/end for about Double-press send/end.

Do this...

End a call

Answer a call

Reject a call

Switch a call

between the

headset and

the phone.

Mute a call

Press send/end.

two seconds.

# Do this... Swipe upward (toward the ear) Increase on the touch pad. You will hear a different "beep" for each level change in volume. Swipe downward (away from Decrease the ear) on the outside of the