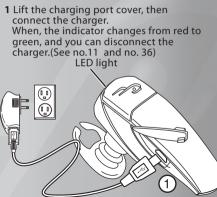

# Send/end button LED liaht Volume touch pad Ear bud Charging port with cover

## 1 Power & Pair

2 Press and hold the power button for 3 seconds to turn on your headset. It will automatically enter pairing mode when you turn it on for the first time. When in pairing mode, the LED light will blink Green.(on confirmation)

Bottom view

3 Activate Bluetooth on your phone, then set your phone to search for nearby Bluetooth devices. For help with this step, see your cell phone's user guide.

4 When your phone detects the RF-EX7, select it on the list, then enter "0000" (zeros) for the PIN. The headset beeps and the indicator turns green.