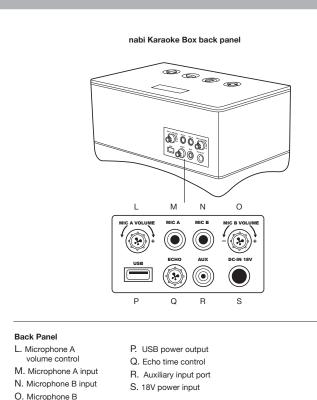

### MICROPHONE INPUTS

There are two microphone inputs (MIC A, MIC B) and two microphone volume control knobs (MIC A Volume, MIC B Volume). Each volume control knob can be used to adjust the volume of the corresponding microphone input.

Plug nabi Microphone into MIC A or MIC B and adjust the corresponding volume control knob to a suitable volume level before using the microphone.

To control the microphone echo length, adjust the echo time control knob.