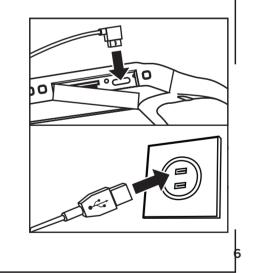

## CHARGING THE BATTERY

plug the large end of the charger into an

- Turn on the device.

- Press the SHUTTER button to start recording. Press the SHUTTER button again to stop recording.

TAKING PHOTOGRAPHS - Turn on the device.

Wi-Fi. 3. Use the mobile app to take photos or videos.

7

Plug the small end of the charger into the MicroUSB socket on the ORBI Prime and electrical socket.