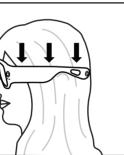

the MODE button to switch to

photo capture mode. - Press SHUTTER button to take a photo.

**RECORDING VIDEO / PHOTO** USING MOBILE APP

1. Download and install the ORBI 360 app. 2. Pair your eyewear with the phone. With the eyewear turned on, connect to it via

Wi-Fi. 3. Use the mobile app to take photos or videos.

7



Plug the small end of the charger into the MicroUSB socket on the ORBI Prime and electrical socket.



## INSERTING MICROSD CARD

A memory card must be inserted into the ORBI Prime in order to record videos or ORBI Prime supports MicroSD Cards

Speed Class V30 (U3) and higher, 8-128Gb, formatted to a FAT32 file system. HINT: You can use the utility on our website to format your MicroSD card: orbiprime.com/fat32.zip



5

RECOMMENDATIONS

PUT ORBI PRIME ON OVER YOUR HAIR



HOW TO PLUG IN THE STRAP