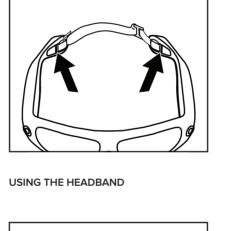

photo capture mode. - Press SHUTTER button to take a photo.

**RECORDING VIDEO / PHOTO** USING MOBILE APP

1. Download and install the ORBI 360 app. 2. Pair your eyewear with the phone. With the eyewear turned on, connect to it via

Wi-Fi. 3. Use the mobile app to take photos or videos.

7



Plug the small end of the charger into the MicroUSB socket on the ORBI Prime and electrical socket.



## INSERTING MICROSD CARD

A memory card must be inserted into the ORBI Prime in order to record videos or ORBI Prime supports MicroSD Cards

Speed Class V30 (U3) and higher, 8-128Gb, formatted to a FAT32 file system. HINT: You can use the utility on our website to format your MicroSD card: orbiprime.com/fat32.zip



5

RECOMMENDATIONS

PUT ORBI PRIME ON OVER YOUR HAIR



HOW TO PLUG IN THE STRAP