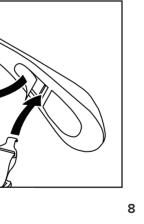

photo capture mode. - Press SHUTTER button to take a photo.

**RECORDING VIDEO / PHOTO** USING MOBILE APP

1. Download and install the ORBI 360 app. 2. Pair your eyewear with the phone. With the eyewear turned on, connect to it via

Wi-Fi. 3. Use the mobile app to take photos or videos.

7



Plug the small end of the charger into the MicroUSB socket on the ORBI Prime and electrical socket.



## INSERTING MICROSD CARD

A memory card must be inserted into the ORBI Prime in order to record videos or ORBI Prime supports MicroSD Cards

Speed Class V30 (U3) and higher, 8-128Gb, formatted to a FAT32 file system. HINT: You can use the utility on our website to format your MicroSD card: orbiprime.com/fat32.zip



5

RECOMMENDATIONS

PUT ORBI PRIME ON OVER YOUR HAIR



HOW TO PLUG IN THE STRAP