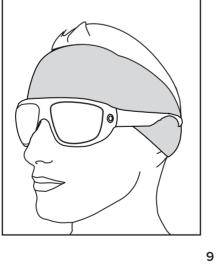

oto capture mode. - Press SHUTTER button to take a photo.

**RECORDING VIDEO / PHOTO** USING MOBILE APP

1. Download and install the ORBI 360 app. 2. Pair your eyewear with the phone. With the eyewear turned on, connect to it via

Wi-Fi. 3. Use the mobile app to take photos or videos.

7



Plug the small end of the charger into the MicroUSB socket on the ORBI Prime and electrical socket.



## INSERTING MICROSD CARD

A memory card must be inserted into the ORBI Prime in order to record videos or ORBI Prime supports MicroSD Cards

Speed Class V30 (U3) and higher, 8-128Gb, formatted to a FAT32 file system. HINT: You can use the utility on our website to format your MicroSD card: orbiprime.com/fat32.zip



5

RECOMMENDATIONS

PUT ORBI PRIME ON OVER YOUR HAIR



HOW TO PLUG IN THE STRAP