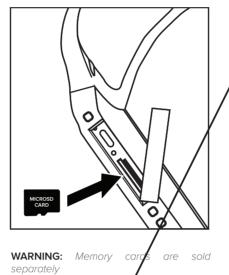

## INSERTING MICROSD CARD

A memory card must be inserted into the ORBI Prime in order to record videos or ORBI Prime supports MicroSD Cards

Speed Class V30 (U3) and higher, 8-128Gb, formatted to a FAT32 file system. HINT: You can use the utility on our website to format your MicroSD card: orbiprime.com/fat32.zip