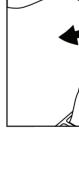

## WARNING **ORBI PRIME** ORBI Prime Glasses Do not try to fold the temples of the QUICK START GUIDE glasses, because it will break the device: USB charging cable Rear strap Water resistant EVA Case Carabiners Belt QUICK START TIPS Lens cloth Insert MicroSD Card with Speed Class V30 (U3) or higher, formatted to the FAT32 file system. Replaceable nose pieces Power On for the first time: Click the MODE button and then press the **POWER** button for 2 seconds. Download our app via the QR code below, and pair the device via WiFi using its unique name and the password shown here: You're ready to go! To get the full information about ORBI Prime please read the User Manual available at: orbiprime.com/ORBI-Prime-User-Manual.pdf Version 1.0 March 2019 2 GETTING STARTED **RECORDING VIDEO / PHOTO** WITH THE ORBI PRIME WITH-OUT MOBILE DEVICE POWER ON Before first use, activate ORBI Prime. Click the RECORDING VIDEO MODE button once, then press the POWER

button for 2 seconds to turn on the device. From then on, press and hold the POWER button for 2 seconds to turn ORBI Prime on or off.

## CHARGING THE BATTERY

plug the large end of the charger into an

- Turn on the device.

- Press the SHUTTER button to start recording. Press the SHUTTER button again to stop recording.

TAKING PHOTOGRAPHS - Turn on the device.

- Press the MODE button to switch to

photo capture mode. - Press SHUTTER button to take a photo.

**RECORDING VIDEO / PHOTO** USING MOBILE APP

1. Download and install the ORBI 360 app. 2. Pair your eyewear with the phone. With the eyewear turned on, connect to it via

Wi-Fi. 3. Use the mobile app to take photos or videos.

7

Plug the small end of the charger into the MicroUSB socket on the ORBI Prime and electrical socket.