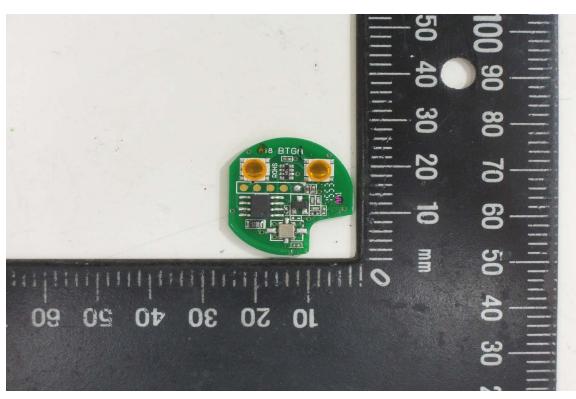

## Internal View of EUT - 2

433MHz Antenna

Unless otherwise stated the results shown in this test report refer only to the sample(s) tested and such sample(s) are retained for 90 days only.

除非另有說明,此報告結果僅對測試之樣品負責,同時此樣品僅保留90天。本報告未經本公司書面許可,不可部份複製。