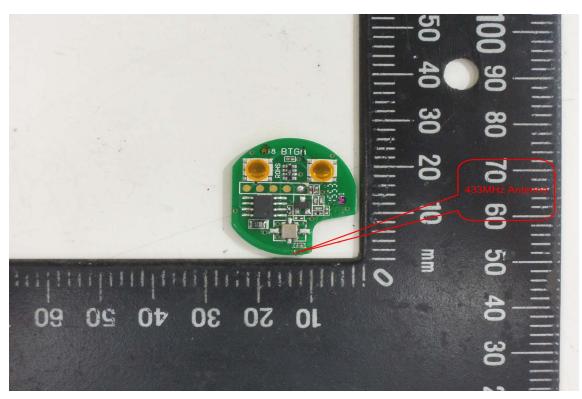

## Internal View of EUT - 2

433MHz Antenna

Unless otherwise stated the results shown in this test report refer only to the sample(s) tested and such sample(s) are retained for 90 days only.

除非另有說明,此報告結果僅對測試之樣品負責,同時此樣品僅保留90天。本報告未經本公司書面許可,不可部份複製。